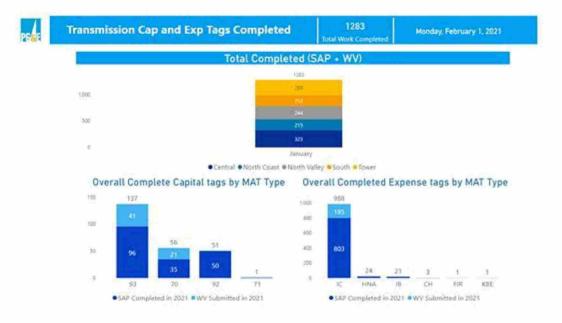

CC: 2/1/2021 6:36:38 PM

Subject: Completed Summary - 02/01/21

Attachments: Pending Repair in 2021 WP - 020121.xlsx

Good evening Team,

Transmission Line Weekly Completed Summary: YTD Completed 1,283

Scheduled in the 2021 Work Plan Forecasted to End in February: 1,417 Pending Repair Action: Tags scheduled within 2021 plan are to be completed by end of forecasted month.

Dashboard included below for this Month's Breakdowns. Pending repair data attached.