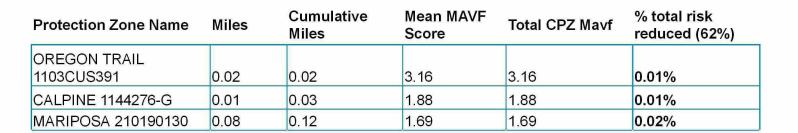

## Thanks!

| ·                        |       |       | V .  | The state of the s | ·     |
|--------------------------|-------|-------|------|--------------------------------------------------------------------------------------------------------------------------------------------------------------------------------------------------------------------------------------------------------------------------------------------------------------------------------------------------------------------------------------------------------------------------------------------------------------------------------------------------------------------------------------------------------------------------------------------------------------------------------------------------------------------------------------------------------------------------------------------------------------------------------------------------------------------------------------------------------------------------------------------------------------------------------------------------------------------------------------------------------------------------------------------------------------------------------------------------------------------------------------------------------------------------------------------------------------------------------------------------------------------------------------------------------------------------------------------------------------------------------------------------------------------------------------------------------------------------------------------------------------------------------------------------------------------------------------------------------------------------------------------------------------------------------------------------------------------------------------------------------------------------------------------------------------------------------------------------------------------------------------------------------------------------------------------------------------------------------------------------------------------------------------------------------------------------------------------------------------------------------|-------|
| SHEPHERD 2111688294      | 0.01  | 0.13  | 1.44 | 1.44                                                                                                                                                                                                                                                                                                                                                                                                                                                                                                                                                                                                                                                                                                                                                                                                                                                                                                                                                                                                                                                                                                                                                                                                                                                                                                                                                                                                                                                                                                                                                                                                                                                                                                                                                                                                                                                                                                                                                                                                                                                                                                                           | 0.02% |
| MIDDLETOWN 1103CB        | 0.05  | 0.18  | 1.30 | 5.20                                                                                                                                                                                                                                                                                                                                                                                                                                                                                                                                                                                                                                                                                                                                                                                                                                                                                                                                                                                                                                                                                                                                                                                                                                                                                                                                                                                                                                                                                                                                                                                                                                                                                                                                                                                                                                                                                                                                                                                                                                                                                                                           | 0.03% |
| UPPER LAKE 1101CB        | 1.00  | 1.17  | 1.26 | 3.77                                                                                                                                                                                                                                                                                                                                                                                                                                                                                                                                                                                                                                                                                                                                                                                                                                                                                                                                                                                                                                                                                                                                                                                                                                                                                                                                                                                                                                                                                                                                                                                                                                                                                                                                                                                                                                                                                                                                                                                                                                                                                                                           | 0.04% |
| KESWICK 11011586         | 6.66  | 7.83  | 1.25 | 48.84                                                                                                                                                                                                                                                                                                                                                                                                                                                                                                                                                                                                                                                                                                                                                                                                                                                                                                                                                                                                                                                                                                                                                                                                                                                                                                                                                                                                                                                                                                                                                                                                                                                                                                                                                                                                                                                                                                                                                                                                                                                                                                                          | 0.17% |
| MIDDLETOWN<br>1102302610 | 4.21  | 12.04 | 0.92 | 48.56                                                                                                                                                                                                                                                                                                                                                                                                                                                                                                                                                                                                                                                                                                                                                                                                                                                                                                                                                                                                                                                                                                                                                                                                                                                                                                                                                                                                                                                                                                                                                                                                                                                                                                                                                                                                                                                                                                                                                                                                                                                                                                                          | 0.29% |
| KONOCTI 1102965078       | 5.61  | 17.65 | 0.88 | 51.70                                                                                                                                                                                                                                                                                                                                                                                                                                                                                                                                                                                                                                                                                                                                                                                                                                                                                                                                                                                                                                                                                                                                                                                                                                                                                                                                                                                                                                                                                                                                                                                                                                                                                                                                                                                                                                                                                                                                                                                                                                                                                                                          | 0.42% |
| MARIPOSA 2102241564      | 0.64  | 18.29 | 0.77 | 10.81                                                                                                                                                                                                                                                                                                                                                                                                                                                                                                                                                                                                                                                                                                                                                                                                                                                                                                                                                                                                                                                                                                                                                                                                                                                                                                                                                                                                                                                                                                                                                                                                                                                                                                                                                                                                                                                                                                                                                                                                                                                                                                                          | 0.44% |
| BUCKS CREEK 1101CB       | 4.29  | 22.58 | 0.73 | 9.55                                                                                                                                                                                                                                                                                                                                                                                                                                                                                                                                                                                                                                                                                                                                                                                                                                                                                                                                                                                                                                                                                                                                                                                                                                                                                                                                                                                                                                                                                                                                                                                                                                                                                                                                                                                                                                                                                                                                                                                                                                                                                                                           | 0.47% |
| DEL MAR 2109378446       | 0.09  | 22.67 | 0.73 | 2.19                                                                                                                                                                                                                                                                                                                                                                                                                                                                                                                                                                                                                                                                                                                                                                                                                                                                                                                                                                                                                                                                                                                                                                                                                                                                                                                                                                                                                                                                                                                                                                                                                                                                                                                                                                                                                                                                                                                                                                                                                                                                                                                           | 0.47% |
| MIDDLETOWN 1102CB        | 0.42  | 23.08 | 0.72 | 8.70                                                                                                                                                                                                                                                                                                                                                                                                                                                                                                                                                                                                                                                                                                                                                                                                                                                                                                                                                                                                                                                                                                                                                                                                                                                                                                                                                                                                                                                                                                                                                                                                                                                                                                                                                                                                                                                                                                                                                                                                                                                                                                                           | 0.49% |
| MIDDLETOWN 1103830       | 24.80 | 47.88 | 0.72 | 151.83                                                                                                                                                                                                                                                                                                                                                                                                                                                                                                                                                                                                                                                                                                                                                                                                                                                                                                                                                                                                                                                                                                                                                                                                                                                                                                                                                                                                                                                                                                                                                                                                                                                                                                                                                                                                                                                                                                                                                                                                                                                                                                                         | 0.87% |