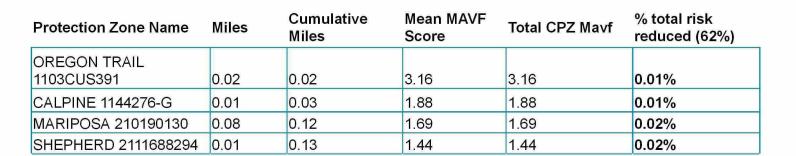

From the list below – which CPZs / locations would you recommend for inclusion in the visit? We need a couple of projects and a back -up options (there are definitely weather / altitude considerations, so ideally we want projects back-up options in the lower altitude / interim zones). In addition to these projects, they will be visiting the Calistoga substation for the demo of the Rapid Earth Fault Current – they mentioned that there 2020-2021 projects in the Fitch Mountain area or fire impacted areas that they also visit while in that area.