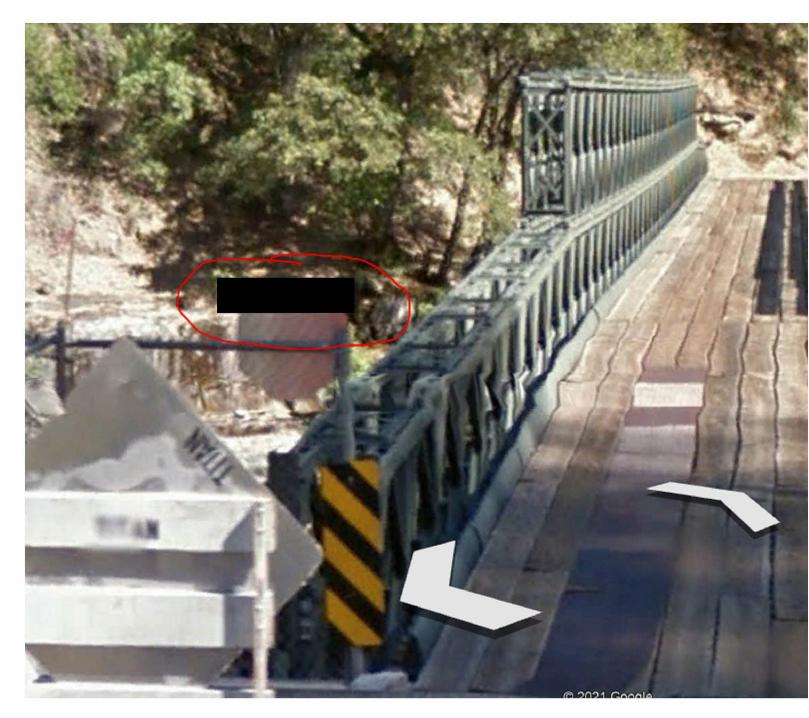

I am attaching a 'kmz' file since when I enter the address as seen in the picture (I'd like to meet just on the other side of this bridge) it takes me to a farm in Oroville which is about an hour away from the job-site....so make sure you understand where it is you are going before leaving. We will also need access to the sub-station so please be sure to wear the appropriate PPE so you can enter the grounds.