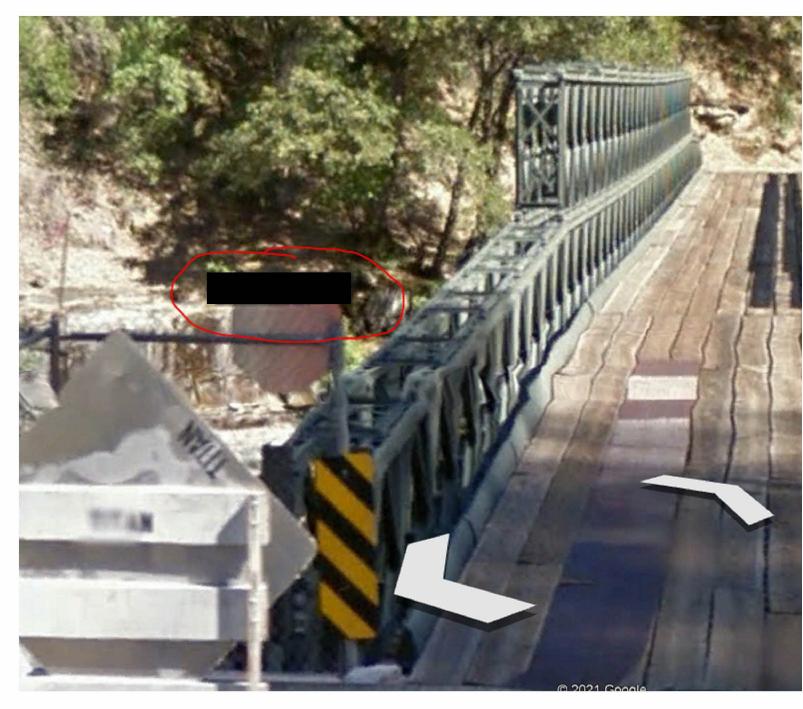

I am attaching a 'kmz' file since when I enter the address as seen in the picture (I'd like to meet just on the other side of this bridge) it takes me to a farm in Oroville which is about an hour away from the job-site....so make sure you understand where it is you are going before leaving. We will also need access to the sub-station so please be sure to wear the appropriate PPE so you can enter the grounds.