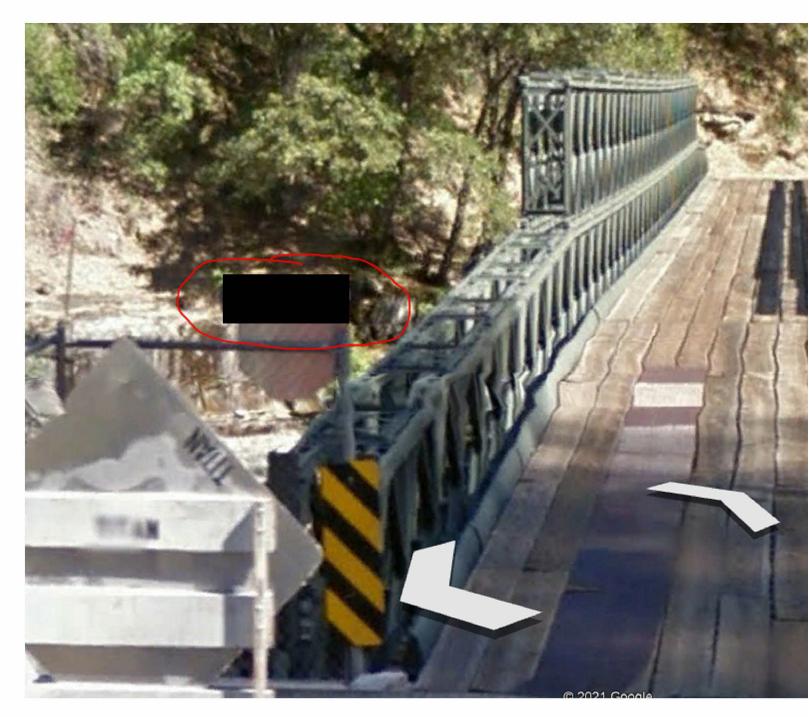

I am attaching a 'kmz' file since when I enter the address as seen in the picture (I'd like to meet just on the other side of this bridge) it takes me to a farm in Oroville which is about an hour away from the job-site....so make sure you understand where it is you are going before leaving. We will also need access to the sub-station so please be sure to wear the appropriate PPE so you can enter the grounds.