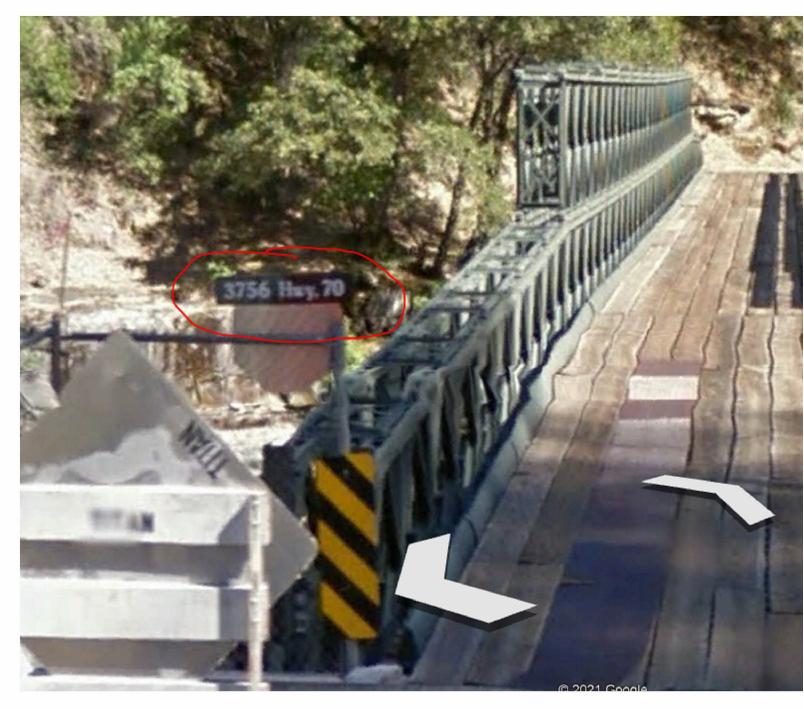

| From:               | on behalf of                                                                                    |
|---------------------|-------------------------------------------------------------------------------------------------|
| Sent:               | 2/17/2021 5:04:44 PM                                                                            |
| То:                 |                                                                                                 |
| Subject:            | O8W-PM 35217268, 35224712, 35224713 - Bucks Creek 1101 Phase 1,2&3 - Pre-Engineering<br>Meeting |
| Location:           | 3756 Hwy 70 (please see attached kmz file)                                                      |
| Start:              | 2/22/2021 11:00:00 AM                                                                           |
| End:                | 2/22/2021 2:00:00 PM                                                                            |
| Show Time As:       | Tentative                                                                                       |
| Recurrence:         | (none)                                                                                          |
| Meeting Status:     | Not yet responded                                                                               |
| Required Attendees: |                                                                                                 |
| Optional Attendees: |                                                                                                 |
| Attachments:        | Segment1 PM#                                                                                    |

I am attaching a 'kmz' file since when I enter the address as seen in the picture (I'd like to meet just on the other side of this bridge) it takes me to a farm in Oroville which is about an hour away from the job-site....so make sure you understand where it is you are going before leaving. We will also need access to the sub-station so please be sure to wear the appropriate PPE so you can enter the grounds.