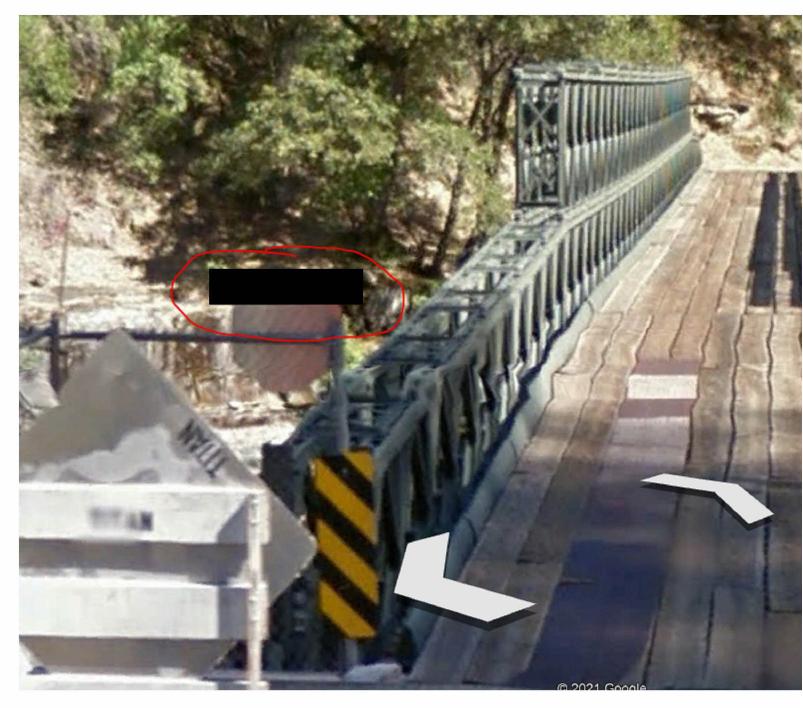

I am attaching a 'kmz' file since when I enter the address as seen in the picture (I'd like to meet just on the other side of this bridge) it takes me to a farm in Oroville which is about an hour away from the job-site....so make sure you understand where it is you are going before leaving. We will also need access to the sub-station so please be sure to wear the appropriate PPE so you can enter the grounds.