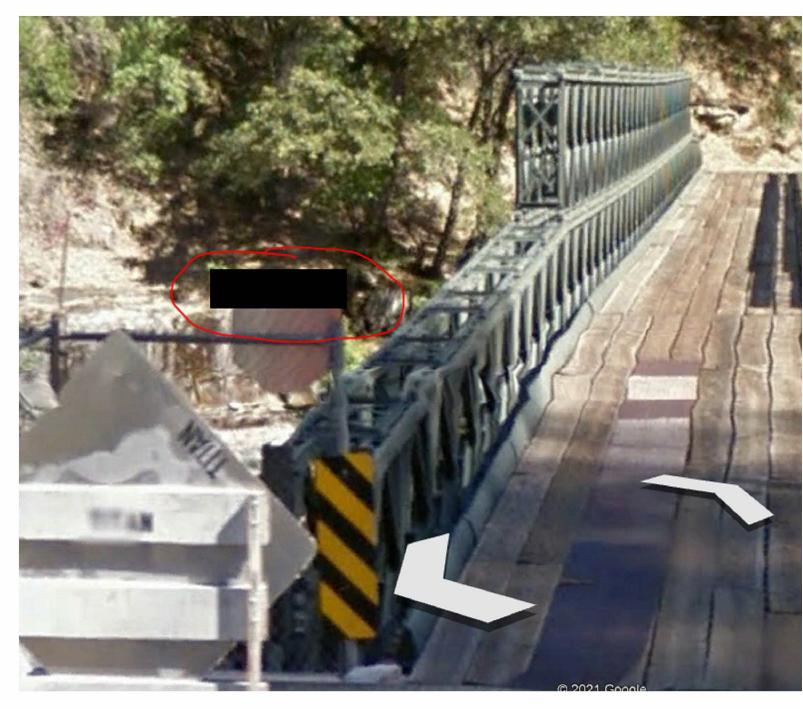

I am attaching a 'kmz' file since when I enter the address as seen in the picture (I'd like to meet just on the other side of this bridge) it takes me to a farm in Oroville which is about an hour away from the job-site....so make sure you understand where it is you are going before leaving. We will also need access to the sub-station so please be sure to wear the appropriate PPE so you can enter the grounds.