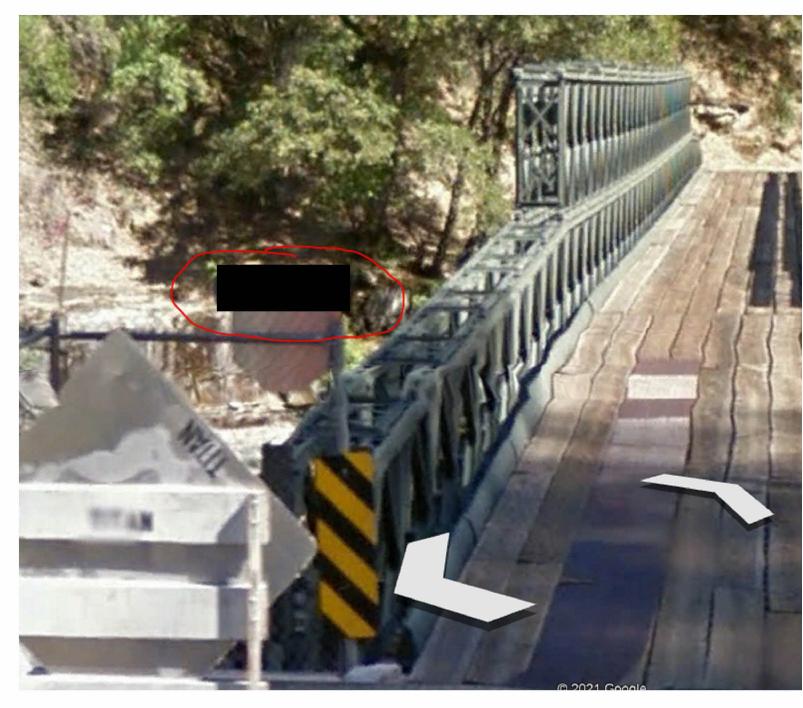

I am attaching a 'kmz' file since when I enter the address as seen in the picture (I'd like to meet just on the other side of this bridge) it takes me to a farm in Oroville which is about an hour away from the job-site....so make sure you understand where it is you are going before leaving. We will also need access to the sub-station so please be sure to wear the appropriate PPE so you can enter the grounds.