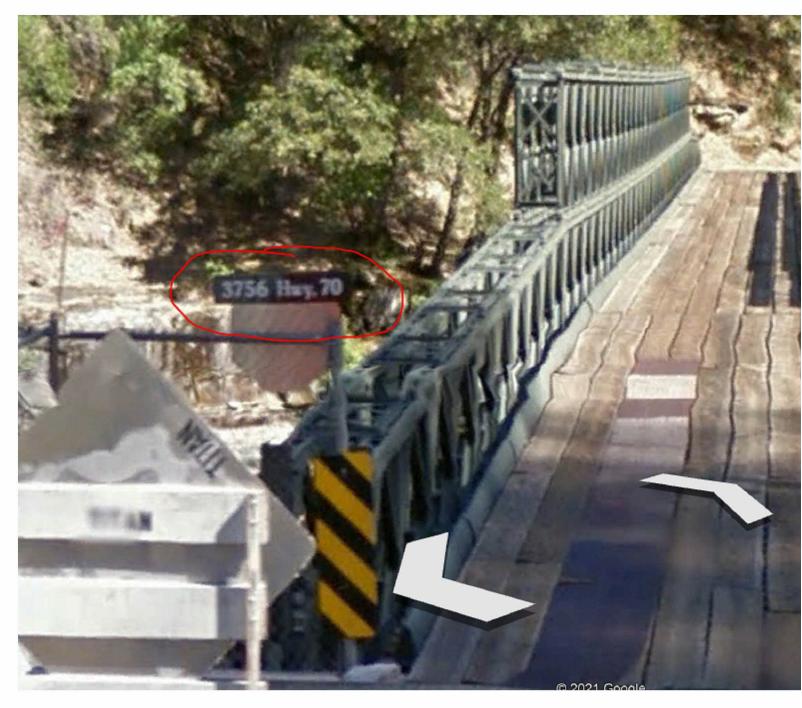

| From:               |                                                           |
|---------------------|-----------------------------------------------------------|
| Sent:               | 2/17/2021 5:04:40 PM                                      |
| То:                 |                                                           |
| Subject:            | O8W-PM B - Bucks Creek 1101 Phase 1,2&3 - Pre-Engineering |
|                     | Meeting                                                   |
| Location:           | 3756 Hwy 70 (please see attached kmz file)                |
| Start:              | 2/22/2021 11:00:00 AM                                     |
| End:                | 2/22/2021 2:00:00 PM                                      |
| Show Time As:       | Tentative                                                 |
| Recurrence:         | (none)                                                    |
| Meeting Status:     | Not yet responded                                         |
|                     |                                                           |
| Required Attendees: |                                                           |
| Optional Attendees: |                                                           |
| Attachments:        | Segment1 kmz                                              |

I am attaching a 'kmz' file since when I enter the address as seen in the picture (I'd like to meet just on the other side of this bridge) it takes me to a farm in Oroville which is about an hour away from the job-site....so make sure you understand where it is you are going before leaving. We will also need access to the sub-station so please be sure to wear the appropriate PPE so you can enter the grounds.