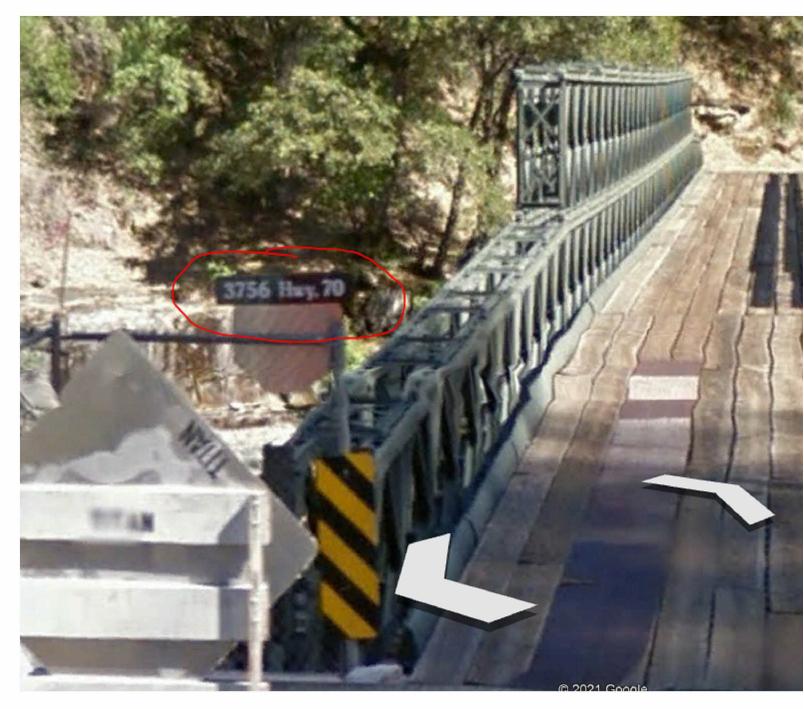

I am attaching a 'kmz' file since when I enter the address as seen in the picture (I'd like to meet just on the other side of this bridge) it takes me to a farm in Oroville which is about an hour away from the job-site....so make sure you understand where it is you are going before leaving. We will also need access to the sub-station so please be sure to wear the appropriate PPE so you can enter the grounds.