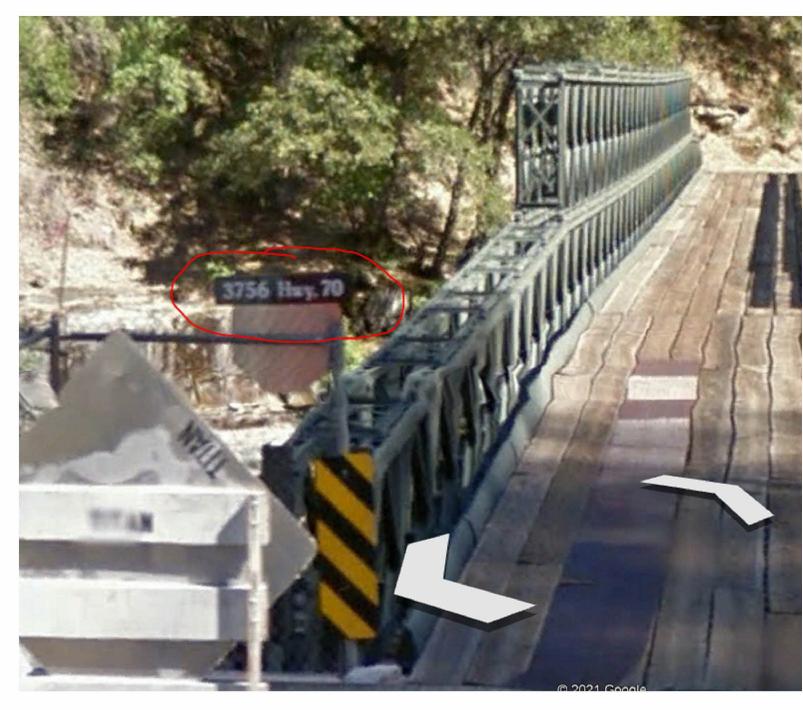

I am attaching a 'kmz' file since when I enter the address as seen in the picture (I'd like to meet just on the other side of this bridge) it takes me to a farm in Oroville which is about an hour away from the job-site....so make sure you understand where it is you are going before leaving. We will also need access to the sub-station so please be sure to wear the appropriate PPE so you can enter the grounds.