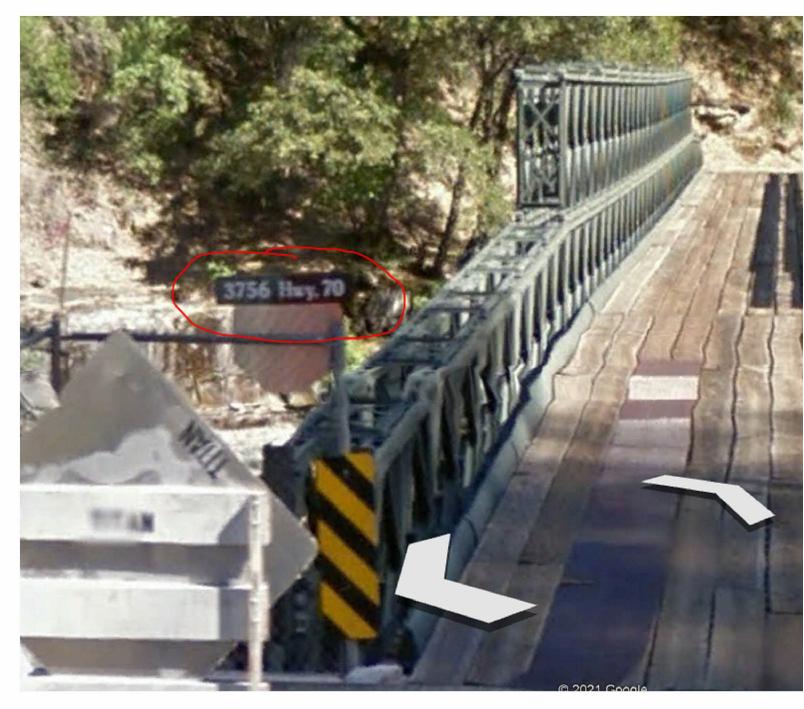

I am attaching a 'kmz' file since when I enter the address as seen in the picture (I'd like to meet just on the other side of this bridge) it takes me to a farm in Oroville which is about an hour away from the job-site....so make sure you understand where it is you are going before leaving. We will also need access to the sub-station so please be sure to wear the appropriate PPE so you can enter the grounds.