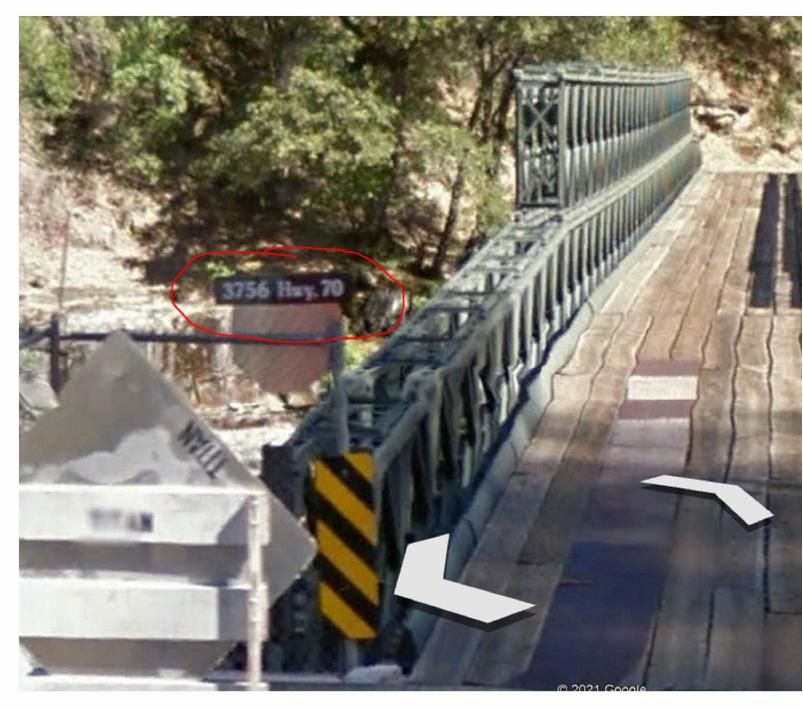

I am attaching a 'kmz' file since when I enter the address as seen in the picture (I'd like to meet just on the other side of this bridge) it takes me to a farm in Oroville which is about an hour away from the job-site....so make sure you understand where it is you are going before leaving. We will also need access to the sub-station so please be sure to wear the appropriate PPE so you can enter the grounds.