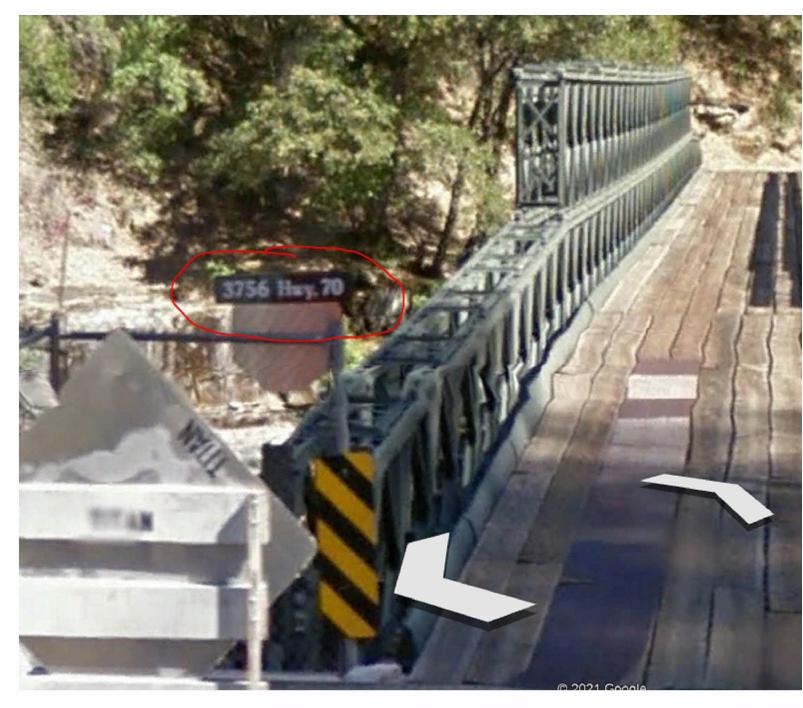

I am attaching a 'kmz' file since when I enter the address as seen in the picture (I'd like to meet just on the other side of this bridge) it takes me to a farm in Oroville which is about an hour away from the job-site....so make sure you understand where it is you are going before leaving. We will also need access to the sub-station so please be sure to wear the appropriate PPE so you can enter the grounds.