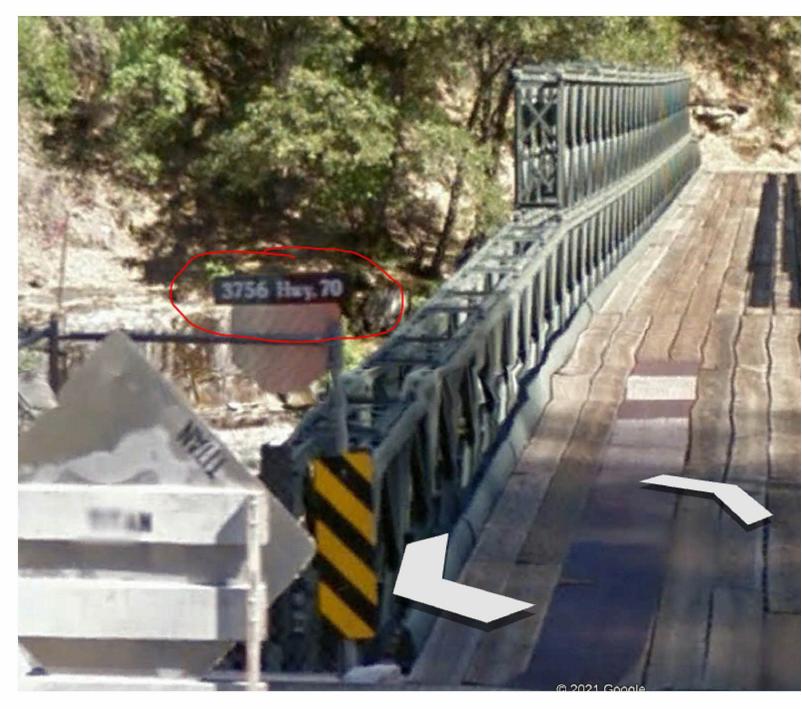

I am attaching a 'kmz' file since when I enter the address as seen in the picture (I'd like to meet just on the other side of this bridge) it takes me to a farm in Oroville which is about an hour away from the job-site....so make sure you understand where it is you are going before leaving. We will also need access to the sub-station so please be sure to wear the appropriate PPE so you can enter the grounds.