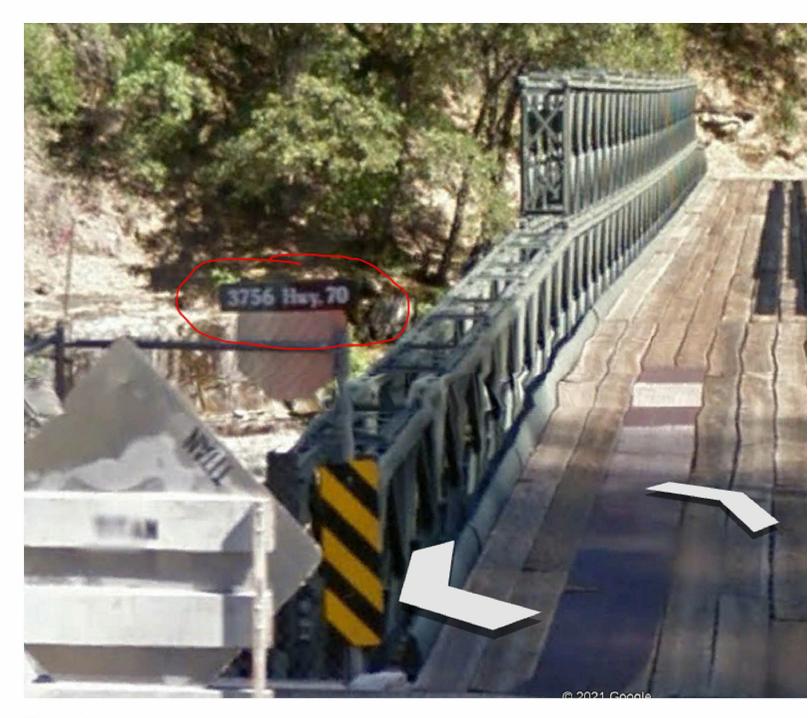

I am attaching a 'kmz' file since when I enter the address as seen in the picture (I'd like to meet just on the other side of this bridge) it takes me to a farm in Oroville which is about an hour away from the job-site....so make sure you understand where it is you are going before leaving. We will also need access to the sub-station so please be sure to wear the appropriate PPE so you can enter the grounds.