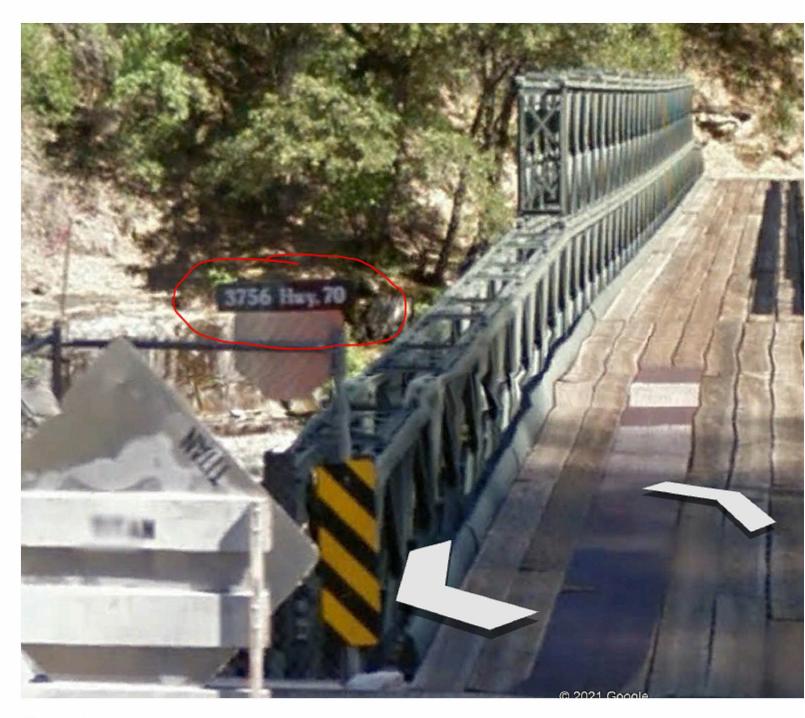

I am attaching a 'kmz' file since when I enter the address as seen in the picture (I'd like to meet just on the other side of this bridge) it takes me to a farm in Oroville which is about an hour away from the job-site....so make sure you understand where it is you are going before leaving. We will also need access to the sub-station so please be sure to wear the appropriate PPE so you can enter the grounds.