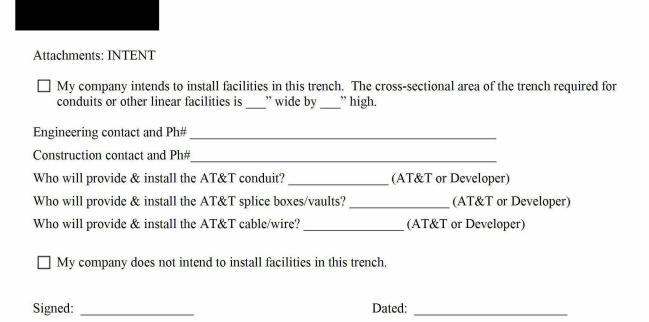

Pacific Gas and Electric Company intends to install gas and electric facilities to serve a new 97-unit apartment complex at the subject location. The proposed installation is depicted on the attached Trench Layout sketch. Please indicate below whether your company wishes to install facilities in this trench no later than 9/17/2020.

Pacific Gas and Electric Company employs a standard trench configuration for joint trench installations. The "Joint Trench Configurations and Occupancy Guide" depicts the cross-sectional area of the trench allocated to each type of utility. If your company intends to install facilities in this trench, please check the appropriate box below and show on the attached Trench Layout sketch the portions of the trench your company intends to occupy, the cross-sectional area in each portion that your company will require to accommodate the conduits or other linear facilities it intends to install, and the approximate substructure locations your company will need.