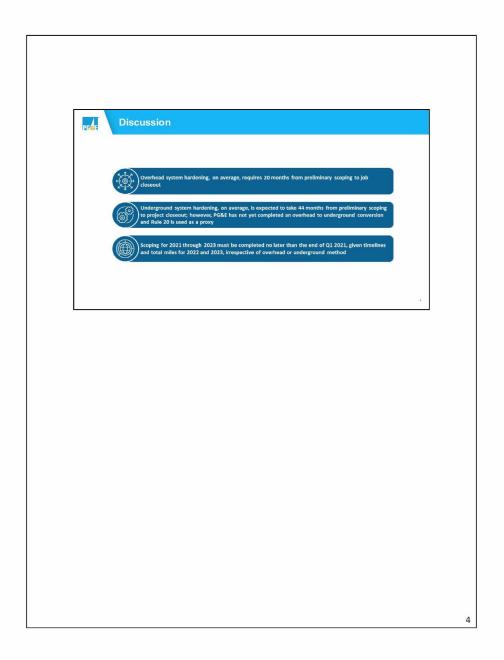

| Learning         Description         Description <thdescription< th=""> <thdescription< th=""> <t< th=""><th>Encoding<br/>Number<br/>(Securitize)         Matesting<br/>Number<br/>(Securitize)         Mat</th><th>Encodime<br/>Description         Meanse<br/>Description         Description<br/>Condition 2         Meanse<br/>Description<br/>Description         Description<br/>Description         Description         <thdescriptic< th=""> <thdescription< th="">         Descripti</thdescription<></thdescriptic<></th><th>Function<br/>Research Approval         Function<br/>Condition         Destinat<br/>Condition         Destination         Destination         Destination         Destination         Destination         Destination         Destination         Destination         Destination