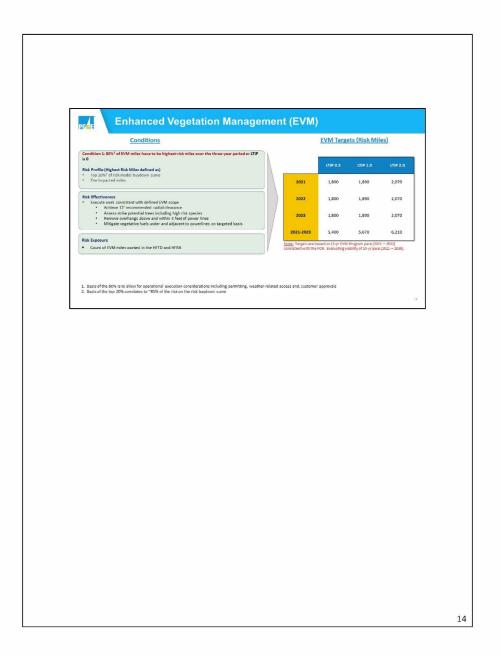

|  |





















18