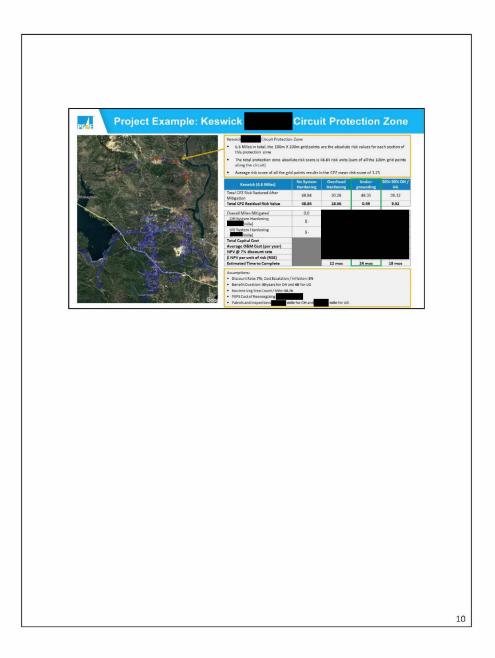

5

PGE-DIXIE-NDCAL-000011082

| The top 50 hig                       | phest risk-miles repr      | esen                                                     | it 1.4% (                                                                                                                                                                                                                                                                                                                                                                                                                                                                                                                                                                                                                                                                                                                                                                                                                                                                                                                                                                                                                                                                                                                                                                                                                                                                                                                                                                                                                                                                                                                                                                                                                                                                                                                                                                                                                                                                                                                                                                                                                                                                                                                      | of the to           | otal risk           |                                                                                                                                                                                                                                                                                                                                                                                                                                                                                                                                                                                                                                                                                                                                                                                                                                                                                                                                                                                                                                                                                                                                                                                                                                                                                                                                                                                                                                                                                                                                                                                                                                                                                                                                                                                                                                                                                                                                                                                                                                                                                                                                |  |
|--------------------------------------|----------------------------|----------------------------------------------------------|--------------------------------------------------------------------------------------------------------------------------------------------------------------------------------------------------------------------------------------------------------------------------------------------------------------------------------------------------------------------------------------------------------------------------------------------------------------------------------------------------------------------------------------------------------------------------------------------------------------------------------------------------------------------------------------------------------------------------------------------------------------------------------------------------------------------------------------------------------------------------------------------------------------------------------------------------------------------------------------------------------------------------------------------------------------------------------------------------------------------------------------------------------------------------------------------------------------------------------------------------------------------------------------------------------------------------------------------------------------------------------------------------------------------------------------------------------------------------------------------------------------------------------------------------------------------------------------------------------------------------------------------------------------------------------------------------------------------------------------------------------------------------------------------------------------------------------------------------------------------------------------------------------------------------------------------------------------------------------------------------------------------------------------------------------------------------------------------------------------------------------|---------------------|---------------------|--------------------------------------------------------------------------------------------------------------------------------------------------------------------------------------------------------------------------------------------------------------------------------------------------------------------------------------------------------------------------------------------------------------------------------------------------------------------------------------------------------------------------------------------------------------------------------------------------------------------------------------------------------------------------------------------------------------------------------------------------------------------------------------------------------------------------------------------------------------------------------------------------------------------------------------------------------------------------------------------------------------------------------------------------------------------------------------------------------------------------------------------------------------------------------------------------------------------------------------------------------------------------------------------------------------------------------------------------------------------------------------------------------------------------------------------------------------------------------------------------------------------------------------------------------------------------------------------------------------------------------------------------------------------------------------------------------------------------------------------------------------------------------------------------------------------------------------------------------------------------------------------------------------------------------------------------------------------------------------------------------------------------------------------------------------------------------------------------------------------------------|--|
| 12P814                               |                            |                                                          |                                                                                                                                                                                                                                                                                                                                                                                                                                                                                                                                                                                                                                                                                                                                                                                                                                                                                                                                                                                                                                                                                                                                                                                                                                                                                                                                                                                                                                                                                                                                                                                                                                                                                                                                                                                                                                                                                                                                                                                                                                                                                                                                |                     |                     |                                                                                                                                                                                                                                                                                                                                                                                                                                                                                                                                                                                                                                                                                                                                                                                                                                                                                                                                                                                                                                                                                                                                                                                                                                                                                                                                                                                                                                                                                                                                                                                                                                                                                                                                                                                                                                                                                                                                                                                                                                                                                                                                |  |
|                                      |                            | -                                                        | In the second second                                                                                                                                                                                                                                                                                                                                                                                                                                                                                                                                                                                                                                                                                                                                                                                                                                                                                                                                                                                                                                                                                                                                                                                                                                                                                                                                                                                                                                                                                                                                                                                                                                                                                                                                                                                                                                                                                                                                                                                                                                                                                                           |                     |                     | Contraction of the local division of the loc |  |
|                                      | Protection Zone Name       | Miles                                                    | Cumulative<br>Miles                                                                                                                                                                                                                                                                                                                                                                                                                                                                                                                                                                                                                                                                                                                                                                                                                                                                                                                                                                                                                                                                                                                                                                                                                                                                                                                                                                                                                                                                                                                                                                                                                                                                                                                                                                                                                                                                                                                                                                                                                                                                                                            | Mean MAVF<br>Score  | Total CPZ MAVF      | % total risk<br>reduced <sup>1</sup>                                                                                                                                                                                                                                                                                                                                                                                                                                                                                                                                                                                                                                                                                                                                                                                                                                                                                                                                                                                                                                                                                                                                                                                                                                                                                                                                                                                                                                                                                                                                                                                                                                                                                                                                                                                                                                                                                                                                                                                                                                                                                           |  |
|                                      | OREGON TRAIL               |                                                          | in the second se | Score               |                     | reduced                                                                                                                                                                                                                                                                                                                                                                                                                                                                                                                                                                                                                                                                                                                                                                                                                                                                                                                                                                                                                                                                                                                                                                                                                                                                                                                                                                                                                                                                                                                                                                                                                                                                                                                                                                                                                                                                                                                                                                                                                                                                                                                        |  |
| 25,000 Cumulative CPZ Risk           | 1103CU5391                 | 0.02                                                     | 0.02                                                                                                                                                                                                                                                                                                                                                                                                                                                                                                                                                                                                                                                                                                                                                                                                                                                                                                                                                                                                                                                                                                                                                                                                                                                                                                                                                                                                                                                                                                                                                                                                                                                                                                                                                                                                                                                                                                                                                                                                                                                                                                                           | 3.16                | 3.16                | 0.01%                                                                                                                                                                                                                                                                                                                                                                                                                                                                                                                                                                                                                                                                                                                                                                                                                                                                                                                                                                                                                                                                                                                                                                                                                                                                                                                                                                                                                                                                                                                                                                                                                                                                                                                                                                                                                                                                                                                                                                                                                                                                                                                          |  |
|                                      | CALPINE 1144276-G          | 0.01                                                     | 0.03                                                                                                                                                                                                                                                                                                                                                                                                                                                                                                                                                                                                                                                                                                                                                                                                                                                                                                                                                                                                                                                                                                                                                                                                                                                                                                                                                                                                                                                                                                                                                                                                                                                                                                                                                                                                                                                                                                                                                                                                                                                                                                                           | 1.88                | 1.88                | 0.01%                                                                                                                                                                                                                                                                                                                                                                                                                                                                                                                                                                                                                                                                                                                                                                                                                                                                                                                                                                                                                                                                                                                                                                                                                                                                                                                                                                                                                                                                                                                                                                                                                                                                                                                                                                                                                                                                                                                                                                                                                                                                                                                          |  |
|                                      | MARIPOSA 210190130         | 0.08                                                     | 0.12                                                                                                                                                                                                                                                                                                                                                                                                                                                                                                                                                                                                                                                                                                                                                                                                                                                                                                                                                                                                                                                                                                                                                                                                                                                                                                                                                                                                                                                                                                                                                                                                                                                                                                                                                                                                                                                                                                                                                                                                                                                                                                                           | 1.69                | 1.69                | 0.02%                                                                                                                                                                                                                                                                                                                                                                                                                                                                                                                                                                                                                                                                                                                                                                                                                                                                                                                                                                                                                                                                                                                                                                                                                                                                                                                                                                                                                                                                                                                                                                                                                                                                                                                                                                                                                                                                                                                                                                                                                                                                                                                          |  |
|                                      | SHEPHERD 2111688294        | 0.01                                                     | 0.13                                                                                                                                                                                                                                                                                                                                                                                                                                                                                                                                                                                                                                                                                                                                                                                                                                                                                                                                                                                                                                                                                                                                                                                                                                                                                                                                                                                                                                                                                                                                                                                                                                                                                                                                                                                                                                                                                                                                                                                                                                                                                                                           | 1.44                | 1.44                | 0.02%                                                                                                                                                                                                                                                                                                                                                                                                                                                                                                                                                                                                                                                                                                                                                                                                                                                                                                                                                                                                                                                                                                                                                                                                                                                                                                                                                                                                                                                                                                                                                                                                                                                                                                                                                                                                                                                                                                                                                                                                                                                                                                                          |  |
|                                      | MIDDLETOWN 1103CB          | 0.05                                                     | 0.18                                                                                                                                                                                                                                                                                                                                                                                                                                                                                                                                                                                                                                                                                                                                                                                                                                                                                                                                                                                                                                                                                                                                                                                                                                                                                                                                                                                                                                                                                                                                                                                                                                                                                                                                                                                                                                                                                                                                                                                                                                                                                                                           | 1.30                | 5.20                | 0.03%                                                                                                                                                                                                                                                                                                                                                                                                                                                                                                                                                                                                                                                                                                                                                                                                                                                                                                                                                                                                                                                                                                                                                                                                                                                                                                                                                                                                                                                                                                                                                                                                                                                                                                                                                                                                                                                                                                                                                                                                                                                                                                                          |  |
| 20,000                               | UPPER LAKE 1101CB          | 1.00                                                     | 1.17                                                                                                                                                                                                                                                                                                                                                                                                                                                                                                                                                                                                                                                                                                                                                                                                                                                                                                                                                                                                                                                                                                                                                                                                                                                                                                                                                                                                                                                                                                                                                                                                                                                                                                                                                                                                                                                                                                                                                                                                                                                                                                                           | 1.26                | 3.77                | 0.04%                                                                                                                                                                                                                                                                                                                                                                                                                                                                                                                                                                                                                                                                                                                                                                                                                                                                                                                                                                                                                                                                                                                                                                                                                                                                                                                                                                                                                                                                                                                                                                                                                                                                                                                                                                                                                                                                                                                                                                                                                                                                                                                          |  |
| · ·                                  | KESWICK                    | 6.66                                                     | 7.83                                                                                                                                                                                                                                                                                                                                                                                                                                                                                                                                                                                                                                                                                                                                                                                                                                                                                                                                                                                                                                                                                                                                                                                                                                                                                                                                                                                                                                                                                                                                                                                                                                                                                                                                                                                                                                                                                                                                                                                                                                                                                                                           | 1.25                | 48.84               | 0.17%                                                                                                                                                                                                                                                                                                                                                                                                                                                                                                                                                                                                                                                                                                                                                                                                                                                                                                                                                                                                                                                                                                                                                                                                                                                                                                                                                                                                                                                                                                                                                                                                                                                                                                                                                                                                                                                                                                                                                                                                                                                                                                                          |  |
| ₹ 15,000 -                           | MIDDLETOWN<br>1102302610   | 4.21                                                     | 12.04                                                                                                                                                                                                                                                                                                                                                                                                                                                                                                                                                                                                                                                                                                                                                                                                                                                                                                                                                                                                                                                                                                                                                                                                                                                                                                                                                                                                                                                                                                                                                                                                                                                                                                                                                                                                                                                                                                                                                                                                                                                                                                                          | 0.92                | 48.56               | 0.29%                                                                                                                                                                                                                                                                                                                                                                                                                                                                                                                                                                                                                                                                                                                                                                                                                                                                                                                                                                                                                                                                                                                                                                                                                                                                                                                                                                                                                                                                                                                                                                                                                                                                                                                                                                                                                                                                                                                                                                                                                                                                                                                          |  |
| ¥ 15,000 -                           | KONOCTI 1102965078         | 5.61                                                     | 17.65                                                                                                                                                                                                                                                                                                                                                                                                                                                                                                                                                                                                                                                                                                                                                                                                                                                                                                                                                                                                                                                                                                                                                                                                                                                                                                                                                                                                                                                                                                                                                                                                                                                                                                                                                                                                                                                                                                                                                                                                                                                                                                                          | 0.92                | 51.70               | 0.42%                                                                                                                                                                                                                                                                                                                                                                                                                                                                                                                                                                                                                                                                                                                                                                                                                                                                                                                                                                                                                                                                                                                                                                                                                                                                                                                                                                                                                                                                                                                                                                                                                                                                                                                                                                                                                                                                                                                                                                                                                                                                                                                          |  |
| ₩ 10,000 -                           | MARIPOSA 2102241564        | 0.64                                                     | 18.29                                                                                                                                                                                                                                                                                                                                                                                                                                                                                                                                                                                                                                                                                                                                                                                                                                                                                                                                                                                                                                                                                                                                                                                                                                                                                                                                                                                                                                                                                                                                                                                                                                                                                                                                                                                                                                                                                                                                                                                                                                                                                                                          | 0.77                | 10.81               | 0.44%                                                                                                                                                                                                                                                                                                                                                                                                                                                                                                                                                                                                                                                                                                                                                                                                                                                                                                                                                                                                                                                                                                                                                                                                                                                                                                                                                                                                                                                                                                                                                                                                                                                                                                                                                                                                                                                                                                                                                                                                                                                                                                                          |  |
|                                      | BUCKS CREEK 1101CB         | 4.29                                                     | 22.58                                                                                                                                                                                                                                                                                                                                                                                                                                                                                                                                                                                                                                                                                                                                                                                                                                                                                                                                                                                                                                                                                                                                                                                                                                                                                                                                                                                                                                                                                                                                                                                                                                                                                                                                                                                                                                                                                                                                                                                                                                                                                                                          | 0.73                | 9.55                | 0.47%                                                                                                                                                                                                                                                                                                                                                                                                                                                                                                                                                                                                                                                                                                                                                                                                                                                                                                                                                                                                                                                                                                                                                                                                                                                                                                                                                                                                                                                                                                                                                                                                                                                                                                                                                                                                                                                                                                                                                                                                                                                                                                                          |  |
| 5,000 -                              | DEL MAR 2109378446         | 0.09                                                     | 22.67                                                                                                                                                                                                                                                                                                                                                                                                                                                                                                                                                                                                                                                                                                                                                                                                                                                                                                                                                                                                                                                                                                                                                                                                                                                                                                                                                                                                                                                                                                                                                                                                                                                                                                                                                                                                                                                                                                                                                                                                                                                                                                                          | 0.73                | 2.19                | 0.47%                                                                                                                                                                                                                                                                                                                                                                                                                                                                                                                                                                                                                                                                                                                                                                                                                                                                                                                                                                                                                                                                                                                                                                                                                                                                                                                                                                                                                                                                                                                                                                                                                                                                                                                                                                                                                                                                                                                                                                                                                                                                                                                          |  |
| 3,000                                | MIDDLETOWN 1102CB          | 0.42                                                     | 23.08                                                                                                                                                                                                                                                                                                                                                                                                                                                                                                                                                                                                                                                                                                                                                                                                                                                                                                                                                                                                                                                                                                                                                                                                                                                                                                                                                                                                                                                                                                                                                                                                                                                                                                                                                                                                                                                                                                                                                                                                                                                                                                                          | 0.72                | 8.70                | 0.49%                                                                                                                                                                                                                                                                                                                                                                                                                                                                                                                                                                                                                                                                                                                                                                                                                                                                                                                                                                                                                                                                                                                                                                                                                                                                                                                                                                                                                                                                                                                                                                                                                                                                                                                                                                                                                                                                                                                                                                                                                                                                                                                          |  |
|                                      | MIDDLETOWN 1103830         | 24.80                                                    | 47.88                                                                                                                                                                                                                                                                                                                                                                                                                                                                                                                                                                                                                                                                                                                                                                                                                                                                                                                                                                                                                                                                                                                                                                                                                                                                                                                                                                                                                                                                                                                                                                                                                                                                                                                                                                                                                                                                                                                                                                                                                                                                                                                          | 0.72                | 151.83              | 0.87%                                                                                                                                                                                                                                                                                                                                                                                                                                                                                                                                                                                                                                                                                                                                                                                                                                                                                                                                                                                                                                                                                                                                                                                                                                                                                                                                                                                                                                                                                                                                                                                                                                                                                                                                                                                                                                                                                                                                                                                                                                                                                                                          |  |
| 0                                    | Based on assuming an OH ha | rdening risk                                             | mitigation (62% ris                                                                                                                                                                                                                                                                                                                                                                                                                                                                                                                                                                                                                                                                                                                                                                                                                                                                                                                                                                                                                                                                                                                                                                                                                                                                                                                                                                                                                                                                                                                                                                                                                                                                                                                                                                                                                                                                                                                                                                                                                                                                                                            | sk reduction effect | iveness)            |                                                                                                                                                                                                                                                                                                                                                                                                                                                                                                                                                                                                                                                                                                                                                                                                                                                                                                                                                                                                                                                                                                                                                                                                                                                                                                                                                                                                                                                                                                                                                                                                                                                                                                                                                                                                                                                                                                                                                                                                                                                                                                                                |  |
| 0 5,000 10,000 15,000 20             | 0,000 25,000               |                                                          |                                                                                                                                                                                                                                                                                                                                                                                                                                                                                                                                                                                                                                                                                                                                                                                                                                                                                                                                                                                                                                                                                                                                                                                                                                                                                                                                                                                                                                                                                                                                                                                                                                                                                                                                                                                                                                                                                                                                                                                                                                                                                                                                |                     |                     |                                                                                                                                                                                                                                                                                                                                                                                                                                                                                                                                                                                                                                                                                                                                                                                                                                                                                                                                                                                                                                                                                                                                                                                                                                                                                                                                                                                                                                                                                                                                                                                                                                                                                                                                                                                                                                                                                                                                                                                                                                                                                                                                |  |
| Circuit Protection Zone (CPZ) Rankee | Miles                      |                                                          | Key Tai                                                                                                                                                                                                                                                                                                                                                                                                                                                                                                                                                                                                                                                                                                                                                                                                                                                                                                                                                                                                                                                                                                                                                                                                                                                                                                                                                                                                                                                                                                                                                                                                                                                                                                                                                                                                                                                                                                                                                                                                                                                                                                                        | keaway              |                     |                                                                                                                                                                                                                                                                                                                                                                                                                                                                                                                                                                                                                                                                                                                                                                                                                                                                                                                                                                                                                                                                                                                                                                                                                                                                                                                                                                                                                                                                                                                                                                                                                                                                                                                                                                                                                                                                                                                                                                                                                                                                                                                                |  |
|                                      |                            |                                                          |                                                                                                                                                                                                                                                                                                                                                                                                                                                                                                                                                                                                                                                                                                                                                                                                                                                                                                                                                                                                                                                                                                                                                                                                                                                                                                                                                                                                                                                                                                                                                                                                                                                                                                                                                                                                                                                                                                                                                                                                                                                                                                                                |                     |                     |                                                                                                                                                                                                                                                                                                                                                                                                                                                                                                                                                                                                                                                                                                                                                                                                                                                                                                                                                                                                                                                                                                                                                                                                                                                                                                                                                                                                                                                                                                                                                                                                                                                                                                                                                                                                                                                                                                                                                                                                                                                                                                                                |  |
|                                      | On each project a more     | granular ri                                              | isk spend efficier                                                                                                                                                                                                                                                                                                                                                                                                                                                                                                                                                                                                                                                                                                                                                                                                                                                                                                                                                                                                                                                                                                                                                                                                                                                                                                                                                                                                                                                                                                                                                                                                                                                                                                                                                                                                                                                                                                                                                                                                                                                                                                             | ncy evaluation i    | will be performed o | in an NPV basis                                                                                                                                                                                                                                                                                                                                                                                                                                                                                                                                                                                                                                                                                                                                                                                                                                                                                                                                                                                                                                                                                                                                                                                                                                                                                                                                                                                                                                                                                                                                                                                                                                                                                                                                                                                                                                                                                                                                                                                                                                                                                                                |  |
|                                      | (total cost of ownership   |                                                          |                                                                                                                                                                                                                                                                                                                                                                                                                                                                                                                                                                                                                                                                                                                                                                                                                                                                                                                                                                                                                                                                                                                                                                                                                                                                                                                                                                                                                                                                                                                                                                                                                                                                                                                                                                                                                                                                                                                                                                                                                                                                                                                                |                     |                     | what is shown                                                                                                                                                                                                                                                                                                                                                                                                                                                                                                                                                                                                                                                                                                                                                                                                                                                                                                                                                                                                                                                                                                                                                                                                                                                                                                                                                                                                                                                                                                                                                                                                                                                                                                                                                                                                                                                                                                                                                                                                                                                                                                                  |  |
|                                      |                            | on the Keswick circuit protection zone on the next slide |                                                                                                                                                                                                                                                                                                                                                                                                                                                                                                                                                                                                                                                                                                                                                                                                                                                                                                                                                                                                                                                                                                                                                                                                                                                                                                                                                                                                                                                                                                                                                                                                                                                                                                                                                                                                                                                                                                                                                                                                                                                                                                                                |                     |                     |                                                                                                                                                                                                                                                                                                                                                                                                                                                                                                                                                                                                                                                                                                                                                                                                                                                                                                                                                                                                                                                                                                                                                                                                                                                                                                                                                                                                                                                                                                                                                                                                                                                                                                                                                                                                                                                                                                                                                                                                                                                                                                                                |  |
|                                      | Chi the Resident           |                                                          |                                                                                                                                                                                                                                                                                                                                                                                                                                                                                                                                                                                                                                                                                                                                                                                                                                                                                                                                                                                                                                                                                                                                                                                                                                                                                                                                                                                                                                                                                                                                                                                                                                                                                                                                                                                                                                                                                                                                                                                                                                                                                                                                |                     |                     |                                                                                                                                                                                                                                                                                                                                                                                                                                                                                                                                                                                                                                                                                                                                                                                                                                                                                                                                                                                                                                                                                                                                                                                                                                                                                                                                                                                                                                                                                                                                                                                                                                                                                                                                                                                                                                                                                                                                                                                                                                                                                                                                |  |
|                                      | Service Reserves           | ********                                                 |                                                                                                                                                                                                                                                                                                                                                                                                                                                                                                                                                                                                                                                                                                                                                                                                                                                                                                                                                                                                                                                                                                                                                                                                                                                                                                                                                                                                                                                                                                                                                                                                                                                                                                                                                                                                                                                                                                                                                                                                                                                                                                                                |                     |                     |                                                                                                                                                                                                                                                                                                                                                                                                                                                                                                                                                                                                                                                                                                                                                                                                                                                                                                                                                                                                                                                                                                                                                                                                                                                                                                                                                                                                                                                                                                                                                                                                                                                                                                                                                                                                                                                                                                                                                                                                                                                                                                                                |  |