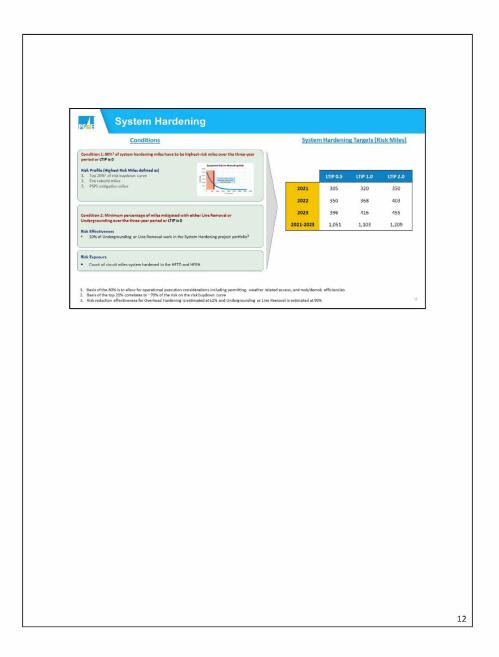

|  |





















18