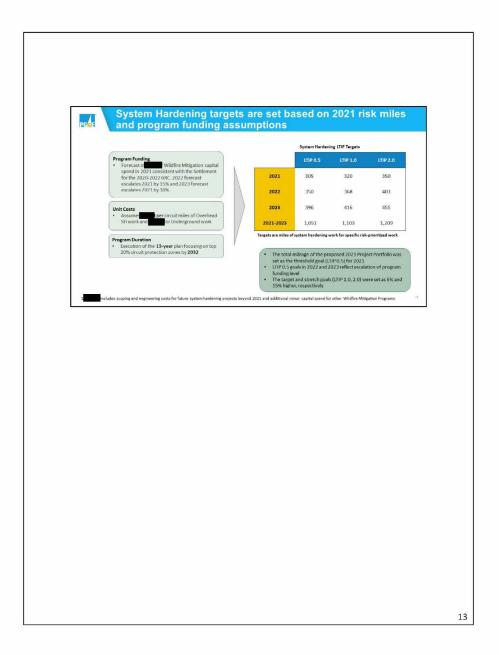

|  |





















18