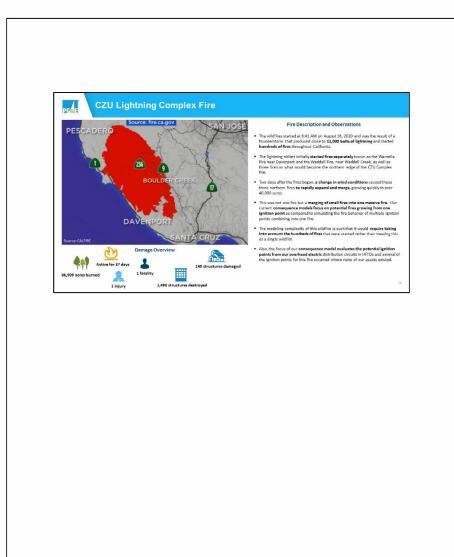

|  |





















18