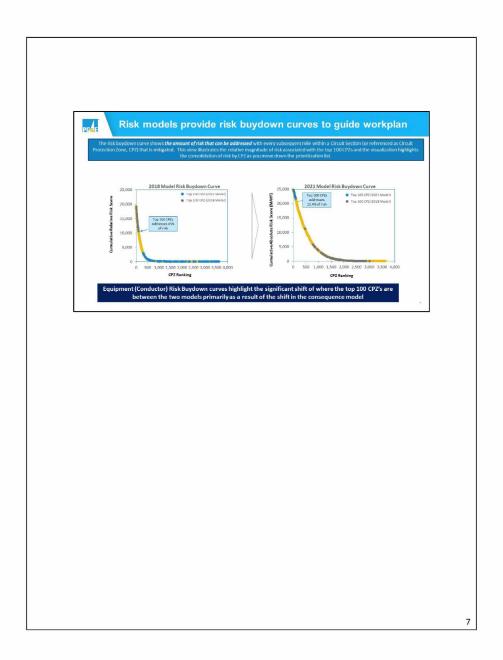

5

PGE-DIXIE-NDCAL-000011082

| The top 50 hig                       | phest risk-miles repr      | esen                                                     | it 1.4% (                                                                                                                                                                                                                                                                                                                                                                                                                                                                                                                                                                                                                                                                                                                                                                                                                                                                                                                                                                                                                                                                                                                                                                                                                                                                                                                                                                                                                                                                                                                                                                                                                                                                                                                                                                                                                                                                                                                                                                                                                                                                                                                      | of the to           | otal risk           |                                                                                                                                                                                                                                                                                                                                                                                                                                                                                                                                                                                                                                                                                                                                                                                                                                                                                                                                                                                                                                                                                                                                                                                                                                                                                                                                                                                                                                                                                                                                                                                                                                                                                                                                                                                                                                                                                                                                                                                                                                                                                                                                |  |
|--------------------------------------|----------------------------|----------------------------------------------------------|--------------------------------------------------------------------------------------------------------------------------------------------------------------------------------------------------------------------------------------------------------------------------------------------------------------------------------------------------------------------------------------------------------------------------------------------------------------------------------------------------------------------------------------------------------------------------------------------------------------------------------------------------------------------------------------------------------------------------------------------------------------------------------------------------------------------------------------------------------------------------------------------------------------------------------------------------------------------------------------------------------------------------------------------------------------------------------------------------------------------------------------------------------------------------------------------------------------------------------------------------------------------------------------------------------------------------------------------------------------------------------------------------------------------------------------------------------------------------------------------------------------------------------------------------------------------------------------------------------------------------------------------------------------------------------------------------------------------------------------------------------------------------------------------------------------------------------------------------------------------------------------------------------------------------------------------------------------------------------------------------------------------------------------------------------------------------------------------------------------------------------|---------------------|---------------------|--------------------------------------------------------------------------------------------------------------------------------------------------------------------------------------------------------------------------------------------------------------------------------------------------------------------------------------------------------------------------------------------------------------------------------------------------------------------------------------------------------------------------------------------------------------------------------------------------------------------------------------------------------------------------------------------------------------------------------------------------------------------------------------------------------------------------------------------------------------------------------------------------------------------------------------------------------------------------------------------------------------------------------------------------------------------------------------------------------------------------------------------------------------------------------------------------------------------------------------------------------------------------------------------------------------------------------------------------------------------------------------------------------------------------------------------------------------------------------------------------------------------------------------------------------------------------------------------------------------------------------------------------------------------------------------------------------------------------------------------------------------------------------------------------------------------------------------------------------------------------------------------------------------------------------------------------------------------------------------------------------------------------------------------------------------------------------------------------------------------------------|--|
| 12P814                               |                            |                                                          |                                                                                                                                                                                                                                                                                                                                                                                                                                                                                                                                                                                                                                                                                                                                                                                                                                                                                                                                                                                                                                                                                                                                                                                                                                                                                                                                                                                                                                                                                                                                                                                                                                                                                                                                                                                                                                                                                                                                                                                                                                                                                                                                |                     |                     |                                                                                                                                                                                                                                                                                                                                                                                                                                                                                                                                                                                                                                                                                                                                                                                                                                                                                                                                                                                                                                                                                                                                                                                                                                                                                                                                                                                                                                                                                                                                                                                                                                                                                                                                                                                                                                                                                                                                                                                                                                                                                                                                |  |
|                                      |                            | -                                                        | In the second second                                                                                                                                                                                                                                                                                                                                                                                                                                                                                                                                                                                                                                                                                                                                                                                                                                                                                                                                                                                                                                                                                                                                                                                                                                                                                                                                                                                                                                                                                                                                                                                                                                                                                                                                                                                                                                                                                                                                                                                                                                                                                                           |                     |                     | Contraction of the local division of the loc |  |
|                                      | Protection Zone Name       | Miles                                                    | Cumulative<br>Miles                                                                                                                                                                                                                                                                                                                                                                                                                                                                                                                                                                                                                                                                                                                                                                                                                                                                                                                                                                                                                                                                                                                                                                                                                                                                                                                                                                                                                                                                                                                                                                                                                                                                                                                                                                                                                                                                                                                                                                                                                                                                                                            | Mean MAVF<br>Score  | Total CPZ MAVF      | % total risk<br>reduced <sup>1</sup>                                                                                                                                                                                                                                                                                                                                                                                                                                                                                                                                                                                                                                                                                                                                                                                                                                                                                                                                                                                                                                                                                                                                                                                                                                                                                                                                                                                                                                                                                                                                                                                                                                                                                                                                                                                                                                                                                                                                                                                                                                                                                           |  |
|                                      | OREGON TRAIL               |                                                          | in the second se | Score               |                     | reduced                                                                                                                                                                                                                                                                                                                                                                                                                                                                                                                                                                                                                                                                                                                                                                                                                                                                                                                                                                                                                                                                                                                                                                                                                                                                                                                                                                                                                                                                                                                                                                                                                                                                                                                                                                                                                                                                                                                                                                                                                                                                                                                        |  |
| 25,000 Cumulative CPZ Risk           | 1103CU5391                 | 0.02                                                     | 0.02                                                                                                                                                                                                                                                                                                                                                                                                                                                                                                                                                                                                                                                                                                                                                                                                                                                                                                                                                                                                                                                                                                                                                                                                                                                                                                                                                                                                                                                                                                                                                                                                                                                                                                                                                                                                                                                                                                                                                                                                                                                                                                                           | 3.16                | 3.16                | 0.01%                                                                                                                                                                                                                                                                                                                                                                                                                                                                                                                                                                                                                                                                                                                                                                                                                                                                                                                                                                                                                                                                                                                                                                                                                                                                                                                                                                                                                                                                                                                                                                                                                                                                                                                                                                                                                                                                                                                                                                                                                                                                                                                          |  |
|                                      | CALPINE 1144276-G          | 0.01                                                     | 0.03                                                                                                                                                                                                                                                                                                                                                                                                                                                                                                                                                                                                                                                                                                                                                                                                                                                                                                                                                                                                                                                                                                                                                                                                                                                                                                                                                                                                                                                                                                                                                                                                                                                                                                                                                                                                                                                                                                                                                                                                                                                                                                                           | 1.88                | 1.88                | 0.01%                                                                                                                                                                                                                                                                                                                                                                                                                                                                                                                                                                                                                                                                                                                                                                                                                                                                                                                                                                                                                                                                                                                                                                                                                                                                                                                                                                                                                                                                                                                                                                                                                                                                                                                                                                                                                                                                                                                                                                                                                                                                                                                          |  |
|                                      | MARIPOSA 210190130         | 0.08                                                     | 0.12                                                                                                                                                                                                                                                                                                                                                                                                                                                                                                                                                                                                                                                                                                                                                                                                                                                                                                                                                                                                                                                                                                                                                                                                                                                                                                                                                                                                                                                                                                                                                                                                                                                                                                                                                                                                                                                                                                                                                                                                                                                                                                                           | 1.69                | 1.69                | 0.02%                                                                                                                                                                                                                                                                                                                                                                                                                                                                                                                                                                                                                                                                                                                                                                                                                                                                                                                                                                                                                                                                                                                                                                                                                                                                                                                                                                                                                                                                                                                                                                                                                                                                                                                                                                                                                                                                                                                                                                                                                                                                                                                          |  |
|                                      | SHEPHERD 2111688294        | 0.01                                                     | 0.13                                                                                                                                                                                                                                                                                                                                                                                                                                                                                                                                                                                                                                                                                                                                                                                                                                                                                                                                                                                                                                                                                                                                                                                                                                                                                                                                                                                                                                                                                                                                                                                                                                                                                                                                                                                                                                                                                                                                                                                                                                                                                                                           | 1.44                | 1.44                | 0.02%                                                                                                                                                                                                                                                                                                                                                                                                                                                                                                                                                                                                                                                                                                                                                                                                                                                                                                                                                                                                                                                                                                                                                                                                                                                                                                                                                                                                                                                                                                                                                                                                                                                                                                                                                                                                                                                                                                                                                                                                                                                                                                                          |  |
|                                      | MIDDLETOWN 1103CB          | 0.05                                                     | 0.18                                                                                                                                                                                                                                                                                                                                                                                                                                                                                                                                                                                                                                                                                                                                                                                                                                                                                                                                                                                                                                                                                                                                                                                                                                                                                                                                                                                                                                                                                                                                                                                                                                                                                                                                                                                                                                                                                                                                                                                                                                                                                                                           | 1.30                | 5.20                | 0.03%                                                                                                                                                                                                                                                                                                                                                                                                                                                                                                                                                                                                                                                                                                                                                                                                                                                                                                                                                                                                                                                                                                                                                                                                                                                                                                                                                                                                                                                                                                                                                                                                                                                                                                                                                                                                                                                                                                                                                                                                                                                                                                                          |  |
| 20,000                               | UPPER LAKE 1101CB          | 1.00                                                     | 1.17                                                                                                                                                                                                                                                                                                                                                                                                                                                                                                                                                                                                                                                                                                                                                                                                                                                                                                                                                                                                                                                                                                                                                                                                                                                                                                                                                                                                                                                                                                                                                                                                                                                                                                                                                                                                                                                                                                                                                                                                                                                                                                                           | 1.26                | 3.77                | 0.04%                                                                                                                                                                                                                                                                                                                                                                                                                                                                                                                                                                                                                                                                                                                                                                                                                                                                                                                                                                                                                                                                                                                                                                                                                                                                                                                                                                                                                                                                                                                                                                                                                                                                                                                                                                                                                                                                                                                                                                                                                                                                                                                          |  |
| · ·                                  | KESWICK                    | 6.66                                                     | 7.83                                                                                                                                                                                                                                                                                                                                                                                                                                                                                                                                                                                                                                                                                                                                                                                                                                                                                                                                                                                                                                                                                                                                                                                                                                                                                                                                                                                                                                                                                                                                                                                                                                                                                                                                                                                                                                                                                                                                                                                                                                                                                                                           | 1.25                | 48.84               | 0.17%                                                                                                                                                                                                                                                                                                                                                                                                                                                                                                                                                                                                                                                                                                                                                                                                                                                                                                                                                                                                                                                                                                                                                                                                                                                                                                                                                                                                                                                                                                                                                                                                                                                                                                                                                                                                                                                                                                                                                                                                                                                                                                                          |  |
| ₹ 15,000 -                           | MIDDLETOWN<br>1102302610   | 4.21                                                     | 12.04                                                                                                                                                                                                                                                                                                                                                                                                                                                                                                                                                                                                                                                                                                                                                                                                                                                                                                                                                                                                                                                                                                                                                                                                                                                                                                                                                                                                                                                                                                                                                                                                                                                                                                                                                                                                                                                                                                                                                                                                                                                                                                                          | 0.92                | 48.56               | 0.29%                                                                                                                                                                                                                                                                                                                                                                                                                                                                                                                                                                                                                                                                                                                                                                                                                                                                                                                                                                                                                                                                                                                                                                                                                                                                                                                                                                                                                                                                                                                                                                                                                                                                                                                                                                                                                                                                                                                                                                                                                                                                                                                          |  |
| ¥ 15,000 -                           | KONOCTI 1102965078         | 5.61                                                     | 17.65                                                                                                                                                                                                                                                                                                                                                                                                                                                                                                                                                                                                                                                                                                                                                                                                                                                                                                                                                                                                                                                                                                                                                                                                                                                                                                                                                                                                                                                                                                                                                                                                                                                                                                                                                                                                                                                                                                                                                                                                                                                                                                                          | 0.92                | 51.70               | 0.42%                                                                                                                                                                                                                                                                                                                                                                                                                                                                                                                                                                                                                                                                                                                                                                                                                                                                                                                                                                                                                                                                                                                                                                                                                                                                                                                                                                                                                                                                                                                                                                                                                                                                                                                                                                                                                                                                                                                                                                                                                                                                                                                          |  |
| ₩ 10,000 -                           | MARIPOSA 2102241564        | 0.64                                                     | 18.29                                                                                                                                                                                                                                                                                                                                                                                                                                                                                                                                                                                                                                                                                                                                                                                                                                                                                                                                                                                                                                                                                                                                                                                                                                                                                                                                                                                                                                                                                                                                                                                                                                                                                                                                                                                                                                                                                                                                                                                                                                                                                                                          | 0.77                | 10.81               | 0.44%                                                                                                                                                                                                                                                                                                                                                                                                                                                                                                                                                                                                                                                                                                                                                                                                                                                                                                                                                                                                                                                                                                                                                                                                                                                                                                                                                                                                                                                                                                                                                                                                                                                                                                                                                                                                                                                                                                                                                                                                                                                                                                                          |  |
|                                      | BUCKS CREEK 1101CB         | 4.29                                                     | 22.58                                                                                                                                                                                                                                                                                                                                                                                                                                                                                                                                                                                                                                                                                                                                                                                                                                                                                                                                                                                                                                                                                                                                                                                                                                                                                                                                                                                                                                                                                                                                                                                                                                                                                                                                                                                                                                                                                                                                                                                                                                                                                                                          | 0.73                | 9.55                | 0.47%                                                                                                                                                                                                                                                                                                                                                                                                                                                                                                                                                                                                                                                                                                                                                                                                                                                                                                                                                                                                                                                                                                                                                                                                                                                                                                                                                                                                                                                                                                                                                                                                                                                                                                                                                                                                                                                                                                                                                                                                                                                                                                                          |  |
| 5,000 -                              | DEL MAR 2109378446         | 0.09                                                     | 22.67                                                                                                                                                                                                                                                                                                                                                                                                                                                                                                                                                                                                                                                                                                                                                                                                                                                                                                                                                                                                                                                                                                                                                                                                                                                                                                                                                                                                                                                                                                                                                                                                                                                                                                                                                                                                                                                                                                                                                                                                                                                                                                                          | 0.73                | 2.19                | 0.47%                                                                                                                                                                                                                                                                                                                                                                                                                                                                                                                                                                                                                                                                                                                                                                                                                                                                                                                                                                                                                                                                                                                                                                                                                                                                                                                                                                                                                                                                                                                                                                                                                                                                                                                                                                                                                                                                                                                                                                                                                                                                                                                          |  |
| 3,000                                | MIDDLETOWN 1102CB          | 0.42                                                     | 23.08                                                                                                                                                                                                                                                                                                                                                                                                                                                                                                                                                                                                                                                                                                                                                                                                                                                                                                                                                                                                                                                                                                                                                                                                                                                                                                                                                                                                                                                                                                                                                                                                                                                                                                                                                                                                                                                                                                                                                                                                                                                                                                                          | 0.72                | 8.70                | 0.49%                                                                                                                                                                                                                                                                                                                                                                                                                                                                                                                                                                                                                                                                                                                                                                                                                                                                                                                                                                                                                                                                                                                                                                                                                                                                                                                                                                                                                                                                                                                                                                                                                                                                                                                                                                                                                                                                                                                                                                                                                                                                                                                          |  |
|                                      | MIDDLETOWN 1103830         | 24.80                                                    | 47.88                                                                                                                                                                                                                                                                                                                                                                                                                                                                                                                                                                                                                                                                                                                                                                                                                                                                                                                                                                                                                                                                                                                                                                                                                                                                                                                                                                                                                                                                                                                                                                                                                                                                                                                                                                                                                                                                                                                                                                                                                                                                                                                          | 0.72                | 151.83              | 0.87%                                                                                                                                                                                                                                                                                                                                                                                                                                                                                                                                                                                                                                                                                                                                                                                                                                                                                                                                                                                                                                                                                                                                                                                                                                                                                                                                                                                                                                                                                                                                                                                                                                                                                                                                                                                                                                                                                                                                                                                                                                                                                                                          |  |
| 0                                    | Based on assuming an OH ha | rdening risk                                             | mitigation (62% ris                                                                                                                                                                                                                                                                                                                                                                                                                                                                                                                                                                                                                                                                                                                                                                                                                                                                                                                                                                                                                                                                                                                                                                                                                                                                                                                                                                                                                                                                                                                                                                                                                                                                                                                                                                                                                                                                                                                                                                                                                                                                                                            | sk reduction effect | iveness)            |                                                                                                                                                                                                                                                                                                                                                                                                                                                                                                                                                                                                                                                                                                                                                                                                                                                                                                                                                                                                                                                                                                                                                                                                                                                                                                                                                                                                                                                                                                                                                                                                                                                                                                                                                                                                                                                                                                                                                                                                                                                                                                                                |  |
| 0 5,000 10,000 15,000 20             | 0,000 25,000               |                                                          |                                                                                                                                                                                                                                                                                                                                                                                                                                                                                                                                                                                                                                                                                                                                                                                                                                                                                                                                                                                                                                                                                                                                                                                                                                                                                                                                                                                                                                                                                                                                                                                                                                                                                                                                                                                                                                                                                                                                                                                                                                                                                                                                |                     |                     |                                                                                                                                                                                                                                                                                                                                                                                                                                                                                                                                                                                                                                                                                                                                                                                                                                                                                                                                                                                                                                                                                                                                                                                                                                                                                                                                                                                                                                                                                                                                                                                                                                                                                                                                                                                                                                                                                                                                                                                                                                                                                                                                |  |
| Circuit Protection Zone (CPZ) Rankee | Miles                      |                                                          | Key Tai                                                                                                                                                                                                                                                                                                                                                                                                                                                                                                                                                                                                                                                                                                                                                                                                                                                                                                                                                                                                                                                                                                                                                                                                                                                                                                                                                                                                                                                                                                                                                                                                                                                                                                                                                                                                                                                                                                                                                                                                                                                                                                                        | keaway              |                     |                                                                                                                                                                                                                                                                                                                                                                                                                                                                                                                                                                                                                                                                                                                                                                                                                                                                                                                                                                                                                                                                                                                                                                                                                                                                                                                                                                                                                                                                                                                                                                                                                                                                                                                                                                                                                                                                                                                                                                                                                                                                                                                                |  |
|                                      |                            |                                                          |                                                                                                                                                                                                                                                                                                                                                                                                                                                                                                                                                                                                                                                                                                                                                                                                                                                                                                                                                                                                                                                                                                                                                                                                                                                                                                                                                                                                                                                                                                                                                                                                                                                                                                                                                                                                                                                                                                                                                                                                                                                                                                                                |                     |                     |                                                                                                                                                                                                                                                                                                                                                                                                                                                                                                                                                                                                                                                                                                                                                                                                                                                                                                                                                                                                                                                                                                                                                                                                                                                                                                                                                                                                                                                                                                                                                                                                                                                                                                                                                                                                                                                                                                                                                                                                                                                                                                                                |  |
|                                      | On each project a more     | granular ri                                              | isk spend efficier                                                                                                                                                                                                                                                                                                                                                                                                                                                                                                                                                                                                                                                                                                                                                                                                                                                                                                                                                                                                                                                                                                                                                                                                                                                                                                                                                                                                                                                                                                                                                                                                                                                                                                                                                                                                                                                                                                                                                                                                                                                                                                             | ncy evaluation i    | will be performed o | in an NPV basis                                                                                                                                                                                                                                                                                                                                                                                                                                                                                                                                                                                                                                                                                                                                                                                                                                                                                                                                                                                                                                                                                                                                                                                                                                                                                                                                                                                                                                                                                                                                                                                                                                                                                                                                                                                                                                                                                                                                                                                                                                                                                                                |  |
|                                      | (total cost of ownership   |                                                          |                                                                                                                                                                                                                                                                                                                                                                                                                                                                                                                                                                                                                                                                                                                                                                                                                                                                                                                                                                                                                                                                                                                                                                                                                                                                                                                                                                                                                                                                                                                                                                                                                                                                                                                                                                                                                                                                                                                                                                                                                                                                                                                                |                     |                     | what is shown                                                                                                                                                                                                                                                                                                                                                                                                                                                                                                                                                                                                                                                                                                                                                                                                                                                                                                                                                                                                                                                                                                                                                                                                                                                                                                                                                                                                                                                                                                                                                                                                                                                                                                                                                                                                                                                                                                                                                                                                                                                                                                                  |  |
|                                      |                            | on the Keswick circuit protection zone on the next slide |                                                                                                                                                                                                                                                                                                                                                                                                                                                                                                                                                                                                                                                                                                                                                                                                                                                                                                                                                                                                                                                                                                                                                                                                                                                                                                                                                                                                                                                                                                                                                                                                                                                                                                                                                                                                                                                                                                                                                                                                                                                                                                                                |                     |                     |                                                                                                                                                                                                                                                                                                                                                                                                                                                                                                                                                                                                                                                                                                                                                                                                                                                                                                                                                                                                                                                                                                                                                                                                                                                                                                                                                                                                                                                                                                                                                                                                                                                                                                                                                                                                                                                                                                                                                                                                                                                                                                                                |  |
|                                      | Chi the Resident           |                                                          |                                                                                                                                                                                                                                                                                                                                                                                                                                                                                                                                                                                                                                                                                                                                                                                                                                                                                                                                                                                                                                                                                                                                                                                                                                                                                                                                                                                                                                                                                                                                                                                                                                                                                                                                                                                                                                                                                                                                                                                                                                                                                                                                |                     |                     |                                                                                                                                                                                                                                                                                                                                                                                                                                                                                                                                                                                                                                                                                                                                                                                                                                                                                                                                                                                                                                                                                                                                                                                                                                                                                                                                                                                                                                                                                                                                                                                                                                                                                                                                                                                                                                                                                                                                                                                                                                                                                                                                |  |
|                                      | Service Reserves           | ********                                                 |                                                                                                                                                                                                                                                                                                                                                                                                                                                                                                                                                                                                                                                                                                                                                                                                                                                                                                                                                                                                                                                                                                                                                                                                                                                                                                                                                                                                                                                                                                                                                                                                                                                                                                                                                                                                                                                                                                                                                                                                                                                                                                                                |                     |                     |                                                                                                                                                                                                                                                                                                                                                                                                                                                                                                                                                                                                                                                                                                                                                                                                                                                                                                                                                                                                                                                                                                                                                                                                                                                                                                                                                                                                                                                                                                                                                                                                                                                                                                                                                                                                                                                                                                                                                                                                                                                                                                                                |  |