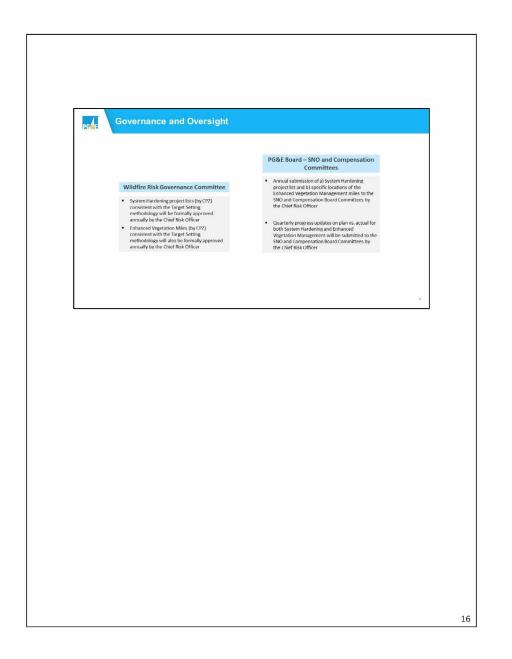

|  |





















18