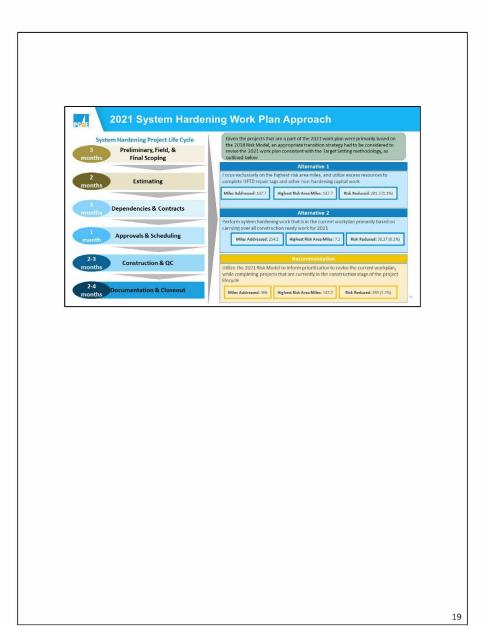

|  |





















18