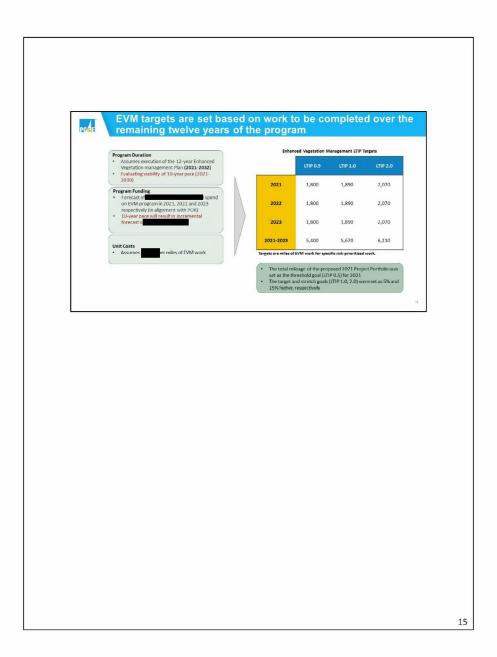

|  |





















18