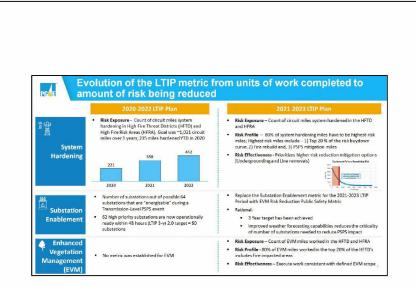

2







5





PGE-DIXIE-NDCAL-000010559



| PROFE The top 50 highes                                 | st risk-miles repr                       | esen                                                                      | [ 1.4% (            | of the to           | otal risk