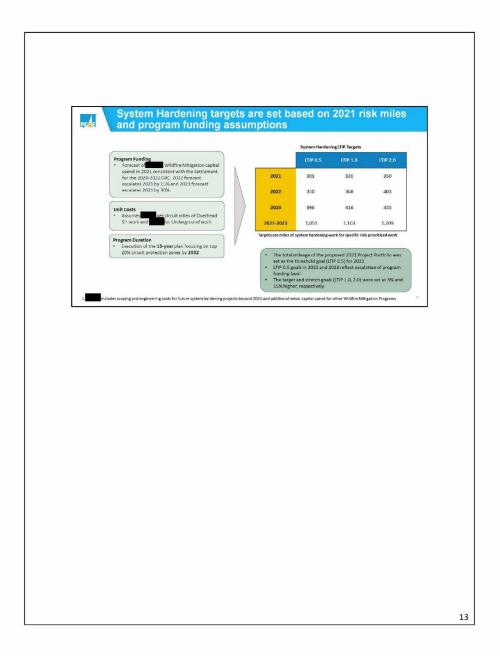

2

5

PGE-DIXIE-NDCAL-000010559

| PROFE The top 50 highes                                 | st risk-miles repr                       | esen                                                                      | [ 1.4% (            | of the to           | otal risk                                                                                                                                                                                                                                                                                                                                                                                                                                                                                                                                                                                                                                                                                                                                                                                                                                                                                                                                                                                                                                                                                                                                                                                                                                                                                                                                                                                                                                                                                                                                                                                                                                                                                                                                                                                                                                                                                                                                                                                                                                                                                                                      |                                         |  |
|---------------------------------------------------------|------------------------------------------|---------------------------------------------------------------------------|---------------------|---------------------|--------------------------------------------------------------------------------------------------------------------------------------------------------------------------------------------------------------------------------------------------------------------------------------------------------------------------------------------------------------------------------------------------------------------------------------------------------------------------------------------------------------------------------------------------------------------------------------------------------------------------------------------------------------------------------------------------------------------------------------------------------------------------------------------------------------------------------------------------------------------------------------------------------------------------------------------------------------------------------------------------------------------------------------------------------------------------------------------------------------------------------------------------------------------------------------------------------------------------------------------------------------------------------------------------------------------------------------------------------------------------------------------------------------------------------------------------------------------------------------------------------------------------------------------------------------------------------------------------------------------------------------------------------------------------------------------------------------------------------------------------------------------------------------------------------------------------------------------------------------------------------------------------------------------------------------------------------------------------------------------------------------------------------------------------------------------------------------------------------------------------------|-----------------------------------------|--|
| I RECOIN                                                |                                          |                                                                           |                     |                     |                                                                                                                                                                                                                                                                                                                                                                                                                                                                                                                                                                                                                                                                                                                                                                                                                                                                                                                                                                                                                                                                                                                                                                                                                                                                                                                                                                                                                                                                                                                                                                                                                                                                                                                                                                                                                                                                                                                                                                                                                                                                                                                                |                                         |  |
|                                                         |                                          |                                                                           | Cumulative          | Mean MAVE           | Construction and                                                                                                                                                                                                                                                                                                                                                                                                                                                                                                                                                                                                                                                                                                                                                                                                                                                                                                                                                                                                                                                                                                                                                                                                                                                                                                                                                                                                                                                                                                                                                                                                                                                                                                                                                                                                                                                                                                                                                                                                                                                                                                               | % total risk                            |  |
|                                                         | Protection Zone Name                     | Miles                                                                     | Miles               | Score               | Total CPZ MAVF                                                                                                                                                                                                                                                                                                                                                                                                                                                                                                                                                                                                                                                                                                                                                                                                                                                                                                                                                                                                                                                                                                                                                                                                                                                                                                                                                                                                                                                                                                                                                                                                                                                                                                                                                                                                                                                                                                                                                                                                                                                                                                                 | reduced                                 |  |
|                                                         | OREGON TRAIL                             |                                                                           |                     |                     | Contract of Contra | A AND A A A A A A A A A A A A A A A A A |  |
| 25,000 Cumulative CPZ Risk<br>20,000<br>15,000<br>5,000 | 1103CUS391                               | 0.02                                                                      | 0.02                | 3.16                | 3.16                                                                                                                                                                                                                                                                                                                                                                                                                                                                                                                                                                                                                                                                                                                                                                                                                                                                                                                                                                                                                                                                                                                                                                                                                                                                                                                                                                                                                                                                                                                                                                                                                                                                                                                                                                                                                                                                                                                                                                                                                                                                                                                           | 0.01%                                   |  |
|                                                         | CALPINE 1144276-G                        | 0.01                                                                      | 0.03                | 1.88                | 1.88                                                                                                                                                                                                                                                                                                                                                                                                                                                                                                                                                                                                                                                                                                                                                                                                                                                                                                                                                                                                                                                                                                                                                                                                                                                                                                                                                                                                                                                                                                                                                                                                                                                                                                                                                                                                                                                                                                                                                                                                                                                                                                                           | 0.01%                                   |  |
|                                                         | MARIPOSA 210190130                       | 0.08                                                                      | 0.12                | 1.69                | 1.69                                                                                                                                                                                                                                                                                                                                                                                                                                                                                                                                                                                                                                                                                                                                                                                                                                                                                                                                                                                                                                                                                                                                                                                                                                                                                                                                                                                                                                                                                                                                                                                                                                                                                                                                                                                                                                                                                                                                                                                                                                                                                                                           | 0.02%                                   |  |
|                                                         | SHEPHERD 2111688294<br>MIDDLETOWN 1103CB | 0.01                                                                      | 0.13                | 1.44                | 1.44                                                                                                                                                                                                                                                                                                                                                                                                                                                                                                                                                                                                                                                                                                                                                                                                                                                                                                                                                                                                                                                                                                                                                                                                                                                                                                                                                                                                                                                                                                                                                                                                                                                                                                                                                                                                                                                                                                                                                                                                                                                                                                                           | 0.02%                                   |  |
|                                                         | UPPER LAKE 1101CB                        | 1.00                                                                      | 1.17                | 1.30                | 3.77                                                                                                                                                                                                                                                                                                                                                                                                                                                                                                                                                                                                                                                                                                                                                                                                                                                                                                                                                                                                                                                                                                                                                                                                                                                                                                                                                                                                                                                                                                                                                                                                                                                                                                                                                                                                                                                                                                                                                                                                                                                                                                                           | 0.04%                                   |  |
|                                                         | KESWICK 11011586                         | 6.65                                                                      | 7.83                | 1.25                | 48.84                                                                                                                                                                                                                                                                                                                                                                                                                                                                                                                                                                                                                                                                                                                                                                                                                                                                                                                                                                                                                                                                                                                                                                                                                                                                                                                                                                                                                                                                                                                                                                                                                                                                                                                                                                                                                                                                                                                                                                                                                                                                                                                          | 0.17%                                   |  |
|                                                         | MIDDLETOWN                               |                                                                           |                     |                     |                                                                                                                                                                                                                                                                                                                                                                                                                                                                                                                                                                                                                                                                                                                                                                                                                                                                                                                                                                                                                                                                                                                                                                                                                                                                                                                                                                                                                                                                                                                                                                                                                                                                                                                                                                                                                                                                                                                                                                                                                                                                                                                                |                                         |  |
|                                                         | 1102302610                               | 4.21                                                                      | 12.04               | 0.92                | 48.56                                                                                                                                                                                                                                                                                                                                                                                                                                                                                                                                                                                                                                                                                                                                                                                                                                                                                                                                                                                                                                                                                                                                                                                                                                                                                                                                                                                                                                                                                                                                                                                                                                                                                                                                                                                                                                                                                                                                                                                                                                                                                                                          | 0.29%                                   |  |
|                                                         | KONOCTI 1102965078                       | 5.61                                                                      | 17.65               | 0.88                | 51.70                                                                                                                                                                                                                                                                                                                                                                                                                                                                                                                                                                                                                                                                                                                                                                                                                                                                                                                                                                                                                                                                                                                                                                                                                                                                                                                                                                                                                                                                                                                                                                                                                                                                                                                                                                                                                                                                                                                                                                                                                                                                                                                          | 0.42%                                   |  |
|                                                         | MARIPOSA 2102241564                      | 0.64                                                                      | 18.29               | 0.77                | 10.81                                                                                                                                                                                                                                                                                                                                                                                                                                                                                                                                                                                                                                                                                                                                                                                                                                                                                                                                                                                                                                                                                                                                                                                                                                                                                                                                                                                                                                                                                                                                                                                                                                                                                                                                                                                                                                                                                                                                                                                                                                                                                                                          | 0.44%                                   |  |
|                                                         | BUCKS CREEK 1101CB                       | 4.29                                                                      | 22.58               | 0.73                | 9.55                                                                                                                                                                                                                                                                                                                                                                                                                                                                                                                                                                                                                                                                                                                                                                                                                                                                                                                                                                                                                                                                                                                                                                                                                                                                                                                                                                                                                                                                                                                                                                                                                                                                                                                                                                                                                                                                                                                                                                                                                                                                                                                           | 0.47%                                   |  |
|                                                         | DEL MAR 2109378445<br>MIDDLETOWN 1102CB  | 0.09                                                                      | 22.67               | 0.73                | 2.19<br>8.70                                                                                                                                                                                                                                                                                                                                                                                                                                                                                                                                                                                                                                                                                                                                                                                                                                                                                                                                                                                                                                                                                                                                                                                                                                                                                                                                                                                                                                                                                                                                                                                                                                                                                                                                                                                                                                                                                                                                                                                                                                                                                                                   | 0.47%                                   |  |
|                                                         | MIDDLETOWN 110208<br>MIDDLETOWN 1103830  | 24.80                                                                     | 47.88               | 0.72                | 151.83                                                                                                                                                                                                                                                                                                                                                                                                                                                                                                                                                                                                                                                                                                                                                                                                                                                                                                                                                                                                                                                                                                                                                                                                                                                                                                                                                                                                                                                                                                                                                                                                                                                                                                                                                                                                                                                                                                                                                                                                                                                                                                                         | 0.49%                                   |  |
| 0                                                       | Based on assuming an OH ha               |                                                                           |                     | 1                   |                                                                                                                                                                                                                                                                                                                                                                                                                                                                                                                                                                                                                                                                                                                                                                                                                                                                                                                                                                                                                                                                                                                                                                                                                                                                                                                                                                                                                                                                                                                                                                                                                                                                                                                                                                                                                                                                                                                                                                                                                                                                                                                                | 0.07%                                   |  |
| 0 5,000 10,000 15,000 20,000                            | 25,000                                   | toening risk                                                              | micigation (6225 ha | k reduction effecti | veness)                                                                                                                                                                                                                                                                                                                                                                                                                                                                                                                                                                                                                                                                                                                                                                                                                                                                                                                                                                                                                                                                                                                                                                                                                                                                                                                                                                                                                                                                                                                                                                                                                                                                                                                                                                                                                                                                                                                                                                                                                                                                                                                        |                                         |  |
|                                                         |                                          |                                                                           |                     |                     |                                                                                                                                                                                                                                                                                                                                                                                                                                                                                                                                                                                                                                                                                                                                                                                                                                                                                                                                                                                                                                                                                                                                                                                                                                                                                                                                                                                                                                                                                                                                                                                                                                                                                                                                                                                                                                                                                                                                                                                                                                                                                                                                |                                         |  |
| Circuit Protection Zone (CPZ) Ranked Miles              |                                          | Key Takeaway                                                              |                     |                     |                                                                                                                                                                                                                                                                                                                                                                                                                                                                                                                                                                                                                                                                                                                                                                                                                                                                                                                                                                                                                                                                                                                                                                                                                                                                                                                                                                                                                                                                                                                                                                                                                                                                                                                                                                                                                                                                                                                                                                                                                                                                                                                                |                                         |  |
|                                                         | On each project a more                   | granular ri                                                               | isk spend efficie   | ncv evaluation :    | will be performed o                                                                                                                                                                                                                                                                                                                                                                                                                                                                                                                                                                                                                                                                                                                                                                                                                                                                                                                                                                                                                                                                                                                                                                                                                                                                                                                                                                                                                                                                                                                                                                                                                                                                                                                                                                                                                                                                                                                                                                                                                                                                                                            | in an NPV basis                         |  |
|                                                         | (total cost of ownershin                 | for the ass                                                               | set life) once the  | project is fully    | scoped similar to v                                                                                                                                                                                                                                                                                                                                                                                                                                                                                                                                                                                                                                                                                                                                                                                                                                                                                                                                                                                                                                                                                                                                                                                                                                                                                                                                                                                                                                                                                                                                                                                                                                                                                                                                                                                                                                                                                                                                                                                                                                                                                                            | what is shown                           |  |
|                                                         | on the Keswick                           |                                                                           |                     |                     |                                                                                                                                                                                                                                                                                                                                                                                                                                                                                                                                                                                                                                                                                                                                                                                                                                                                                                                                                                                                                                                                                                                                                                                                                                                                                                                                                                                                                                                                                                                                                                                                                                                                                                                                                                                                                                                                                                                                                                                                                                                                                                                                |                                         |  |
|                                                         |                                          | <sup>1</sup> anannana <del>n manan</del> anannan manananan anan anan anan |                     |                     |                                                                                                                                                                                                                                                                                                                                                                                                                                                                                                                                                                                                                                                                                                                                                                                                                                                                                                                                                                                                                                                                                                                                                                                                                                                                                                                                                                                                                                                                                                                                                                                                                                                                                                                                                                                                                                                                                                                                                                                                                                                                                                                                |                                         |  |
|                                                         | 3                                        |                                                                           |                     |                     |                                                                                                                                                                                                                                                                                                                                                                                                                                                                                                                                                                                                                                                                                                                                                                                                                                                                                                                                                                                                                                                                                                                                                                                                                                                                                                                                                                                                                                                                                                                                                                                                                                                                                                                                                                                                                                                                                                                                                                                                                                                                                                                                |                                         |  |