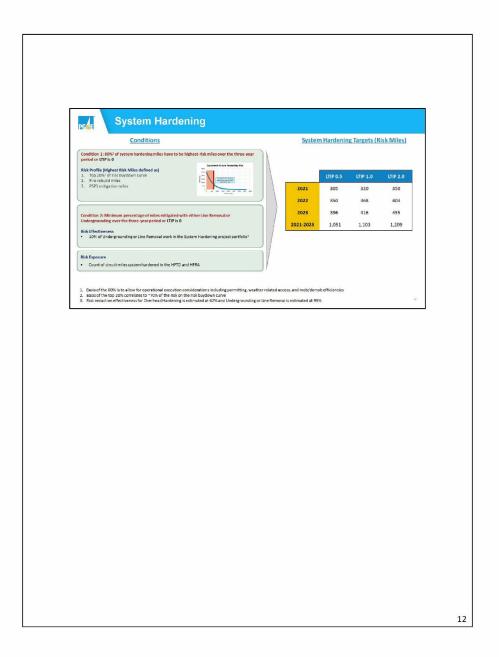

2

5

PGE-DIXIE-NDCAL-000010559

| PROFE The top 50 highes                                 | st risk-miles repr                       | esen                                                                      | [ 1.4% (            | of the to           | otal risk                                                                                                                                                                                                                                                                                                                                                                                                                                                                                                                                                                                                                                                                                                                                                                                                                                                                                                                                                                                                                                                                                                                                                                                                                                                                                                                                                                                                                                                                                                                                                                                                                                                                                                                                                                                                                                                                                                                                                                                                                                                                                                                      |                                         |  |
|---------------------------------------------------------|------------------------------------------|---------------------------------------------------------------------------|---------------------|---------------------|--------------------------------------------------------------------------------------------------------------------------------------------------------------------------------------------------------------------------------------------------------------------------------------------------------------------------------------------------------------------------------------------------------------------------------------------------------------------------------------------------------------------------------------------------------------------------------------------------------------------------------------------------------------------------------------------------------------------------------------------------------------------------------------------------------------------------------------------------------------------------------------------------------------------------------------------------------------------------------------------------------------------------------------------------------------------------------------------------------------------------------------------------------------------------------------------------------------------------------------------------------------------------------------------------------------------------------------------------------------------------------------------------------------------------------------------------------------------------------------------------------------------------------------------------------------------------------------------------------------------------------------------------------------------------------------------------------------------------------------------------------------------------------------------------------------------------------------------------------------------------------------------------------------------------------------------------------------------------------------------------------------------------------------------------------------------------------------------------------------------------------|-----------------------------------------|--|
| I RECOIN                                                |                                          |                                                                           |                     |                     |                                                                                                                                                                                                                                                                                                                                                                                                                                                                                                                                                                                                                                                                                                                                                                                                                                                                                                                                                                                                                                                                                                                                                                                                                                                                                                                                                                                                                                                                                                                                                                                                                                                                                                                                                                                                                                                                                                                                                                                                                                                                                                                                |                                         |  |
|                                                         |                                          |                                                                           | Cumulative          | Mean MAVE           | Construction and                                                                                                                                                                                                                                                                                                                                                                                                                                                                                                                                                                                                                                                                                                                                                                                                                                                                                                                                                                                                                                                                                                                                                                                                                                                                                                                                                                                                                                                                                                                                                                                                                                                                                                                                                                                                                                                                                                                                                                                                                                                                                                               | % total risk                            |  |
|                                                         | Protection Zone Name                     | Miles                                                                     | Miles               | Score               | Total CPZ MAVF                                                                                                                                                                                                                                                                                                                                                                                                                                                                                                                                                                                                                                                                                                                                                                                                                                                                                                                                                                                                                                                                                                                                                                                                                                                                                                                                                                                                                                                                                                                                                                                                                                                                                                                                                                                                                                                                                                                                                                                                                                                                                                                 | reduced                                 |  |
|                                                         | OREGON TRAIL                             |                                                                           |                     |                     | Contract of Contra | A AND A A A A A A A A A A A A A A A A A |  |
| 25,000 Cumulative CPZ Risk<br>20,000<br>15,000<br>5,000 | 1103CUS391                               | 0.02                                                                      | 0.02                | 3.16                | 3.16                                                                                                                                                                                                                                                                                                                                                                                                                                                                                                                                                                                                                                                                                                                                                                                                                                                                                                                                                                                                                                                                                                                                                                                                                                                                                                                                                                                                                                                                                                                                                                                                                                                                                                                                                                                                                                                                                                                                                                                                                                                                                                                           | 0.01%                                   |  |
|                                                         | CALPINE 1144276-G                        | 0.01                                                                      | 0.03                | 1.88                | 1.88                                                                                                                                                                                                                                                                                                                                                                                                                                                                                                                                                                                                                                                                                                                                                                                                                                                                                                                                                                                                                                                                                                                                                                                                                                                                                                                                                                                                                                                                                                                                                                                                                                                                                                                                                                                                                                                                                                                                                                                                                                                                                                                           | 0.01%                                   |  |
|                                                         | MARIPOSA 210190130                       | 0.08                                                                      | 0.12                | 1.69                | 1.69                                                                                                                                                                                                                                                                                                                                                                                                                                                                                                                                                                                                                                                                                                                                                                                                                                                                                                                                                                                                                                                                                                                                                                                                                                                                                                                                                                                                                                                                                                                                                                                                                                                                                                                                                                                                                                                                                                                                                                                                                                                                                                                           | 0.02%                                   |  |
|                                                         | SHEPHERD 2111688294<br>MIDDLETOWN 1103CB | 0.01                                                                      | 0.13                | 1.44                | 1.44                                                                                                                                                                                                                                                                                                                                                                                                                                                                                                                                                                                                                                                                                                                                                                                                                                                                                                                                                                                                                                                                                                                                                                                                                                                                                                                                                                                                                                                                                                                                                                                                                                                                                                                                                                                                                                                                                                                                                                                                                                                                                                                           | 0.02%                                   |  |
|                                                         | UPPER LAKE 1101CB                        | 1.00                                                                      | 1.17                | 1.30                | 3.77                                                                                                                                                                                                                                                                                                                                                                                                                                                                                                                                                                                                                                                                                                                                                                                                                                                                                                                                                                                                                                                                                                                                                                                                                                                                                                                                                                                                                                                                                                                                                                                                                                                                                                                                                                                                                                                                                                                                                                                                                                                                                                                           | 0.04%                                   |  |
|                                                         | KESWICK 11011586                         | 6.65                                                                      | 7.83                | 1.25                | 48.84                                                                                                                                                                                                                                                                                                                                                                                                                                                                                                                                                                                                                                                                                                                                                                                                                                                                                                                                                                                                                                                                                                                                                                                                                                                                                                                                                                                                                                                                                                                                                                                                                                                                                                                                                                                                                                                                                                                                                                                                                                                                                                                          | 0.17%                                   |  |
|                                                         | MIDDLETOWN                               |                                                                           |                     |                     |                                                                                                                                                                                                                                                                                                                                                                                                                                                                                                                                                                                                                                                                                                                                                                                                                                                                                                                                                                                                                                                                                                                                                                                                                                                                                                                                                                                                                                                                                                                                                                                                                                                                                                                                                                                                                                                                                                                                                                                                                                                                                                                                |                                         |  |
|                                                         | 1102302610                               | 4.21                                                                      | 12.04               | 0.92                | 48.56                                                                                                                                                                                                                                                                                                                                                                                                                                                                                                                                                                                                                                                                                                                                                                                                                                                                                                                                                                                                                                                                                                                                                                                                                                                                                                                                                                                                                                                                                                                                                                                                                                                                                                                                                                                                                                                                                                                                                                                                                                                                                                                          | 0.29%                                   |  |
|                                                         | KONOCTI 1102965078                       | 5.61                                                                      | 17.65               | 0.88                | 51.70                                                                                                                                                                                                                                                                                                                                                                                                                                                                                                                                                                                                                                                                                                                                                                                                                                                                                                                                                                                                                                                                                                                                                                                                                                                                                                                                                                                                                                                                                                                                                                                                                                                                                                                                                                                                                                                                                                                                                                                                                                                                                                                          | 0.42%                                   |  |
|                                                         | MARIPOSA 2102241564                      | 0.64                                                                      | 18.29               | 0.77                | 10.81                                                                                                                                                                                                                                                                                                                                                                                                                                                                                                                                                                                                                                                                                                                                                                                                                                                                                                                                                                                                                                                                                                                                                                                                                                                                                                                                                                                                                                                                                                                                                                                                                                                                                                                                                                                                                                                                                                                                                                                                                                                                                                                          | 0.44%                                   |  |
|                                                         | BUCKS CREEK 1101CB                       | 4.29                                                                      | 22.58               | 0.73                | 9.55                                                                                                                                                                                                                                                                                                                                                                                                                                                                                                                                                                                                                                                                                                                                                                                                                                                                                                                                                                                                                                                                                                                                                                                                                                                                                                                                                                                                                                                                                                                                                                                                                                                                                                                                                                                                                                                                                                                                                                                                                                                                                                                           | 0.47%                                   |  |
|                                                         | DEL MAR 2109378445<br>MIDDLETOWN 1102CB  | 0.09                                                                      | 22.67               | 0.73                | 2.19<br>8.70                                                                                                                                                                                                                                                                                                                                                                                                                                                                                                                                                                                                                                                                                                                                                                                                                                                                                                                                                                                                                                                                                                                                                                                                                                                                                                                                                                                                                                                                                                                                                                                                                                                                                                                                                                                                                                                                                                                                                                                                                                                                                                                   | 0.47%                                   |  |
|                                                         | MIDDLETOWN 110208<br>MIDDLETOWN 1103830  | 24.80                                                                     | 47.88               | 0.72                | 151.83                                                                                                                                                                                                                                                                                                                                                                                                                                                                                                                                                                                                                                                                                                                                                                                                                                                                                                                                                                                                                                                                                                                                                                                                                                                                                                                                                                                                                                                                                                                                                                                                                                                                                                                                                                                                                                                                                                                                                                                                                                                                                                                         | 0.49%                                   |  |
| 0                                                       | Based on assuming an OH ha               |                                                                           |                     | 1                   |                                                                                                                                                                                                                                                                                                                                                                                                                                                                                                                                                                                                                                                                                                                                                                                                                                                                                                                                                                                                                                                                                                                                                                                                                                                                                                                                                                                                                                                                                                                                                                                                                                                                                                                                                                                                                                                                                                                                                                                                                                                                                                                                | 0.07%                                   |  |
| 0 5,000 10,000 15,000 20,000                            | 25,000                                   | toening risk                                                              | micigation (6225 ha | k reduction effecti | veness)                                                                                                                                                                                                                                                                                                                                                                                                                                                                                                                                                                                                                                                                                                                                                                                                                                                                                                                                                                                                                                                                                                                                                                                                                                                                                                                                                                                                                                                                                                                                                                                                                                                                                                                                                                                                                                                                                                                                                                                                                                                                                                                        |                                         |  |
|                                                         |                                          |                                                                           |                     |                     |                                                                                                                                                                                                                                                                                                                                                                                                                                                                                                                                                                                                                                                                                                                                                                                                                                                                                                                                                                                                                                                                                                                                                                                                                                                                                                                                                                                                                                                                                                                                                                                                                                                                                                                                                                                                                                                                                                                                                                                                                                                                                                                                |                                         |  |
| Circuit Protection Zone (CPZ) Ranked Miles              |                                          | Key Takeaway                                                              |                     |                     |                                                                                                                                                                                                                                                                                                                                                                                                                                                                                                                                                                                                                                                                                                                                                                                                                                                                                                                                                                                                                                                                                                                                                                                                                                                                                                                                                                                                                                                                                                                                                                                                                                                                                                                                                                                                                                                                                                                                                                                                                                                                                                                                |                                         |  |
|                                                         | On each project a more                   | granular ri                                                               | isk spend efficie   | ncv evaluation :    | will be performed o                                                                                                                                                                                                                                                                                                                                                                                                                                                                                                                                                                                                                                                                                                                                                                                                                                                                                                                                                                                                                                                                                                                                                                                                                                                                                                                                                                                                                                                                                                                                                                                                                                                                                                                                                                                                                                                                                                                                                                                                                                                                                                            | in an NPV basis                         |  |
|                                                         | (total cost of ownershin                 | for the ass                                                               | set life) once the  | project is fully    | scoped similar to v                                                                                                                                                                                                                                                                                                                                                                                                                                                                                                                                                                                                                                                                                                                                                                                                                                                                                                                                                                                                                                                                                                                                                                                                                                                                                                                                                                                                                                                                                                                                                                                                                                                                                                                                                                                                                                                                                                                                                                                                                                                                                                            | what is shown                           |  |
|                                                         | on the Keswick                           |                                                                           |                     |                     |                                                                                                                                                                                                                                                                                                                                                                                                                                                                                                                                                                                                                                                                                                                                                                                                                                                                                                                                                                                                                                                                                                                                                                                                                                                                                                                                                                                                                                                                                                                                                                                                                                                                                                                                                                                                                                                                                                                                                                                                                                                                                                                                |                                         |  |
|                                                         |                                          | <sup>1</sup> anannana <del>n manan</del> anannan manananan anan anan anan |                     |                     |                                                                                                                                                                                                                                                                                                                                                                                                                                                                                                                                                                                                                                                                                                                                                                                                                                                                                                                                                                                                                                                                                                                                                                                                                                                                                                                                                                                                                                                                                                                                                                                                                                                                                                                                                                                                                                                                                                                                                                                                                                                                                                                                |                                         |  |
|                                                         | 3                                        |                                                                           |                     |                     |                                                                                                                                                                                                                                                                                                                                                                                                                                                                                                                                                                                                                                                                                                                                                                                                                                                                                                                                                                                                                                                                                                                                                                                                                                                                                                                                                                                                                                                                                                                                                                                                                                                                                                                                                                                                                                                                                                                                                                                                                                                                                                                                |                                         |  |