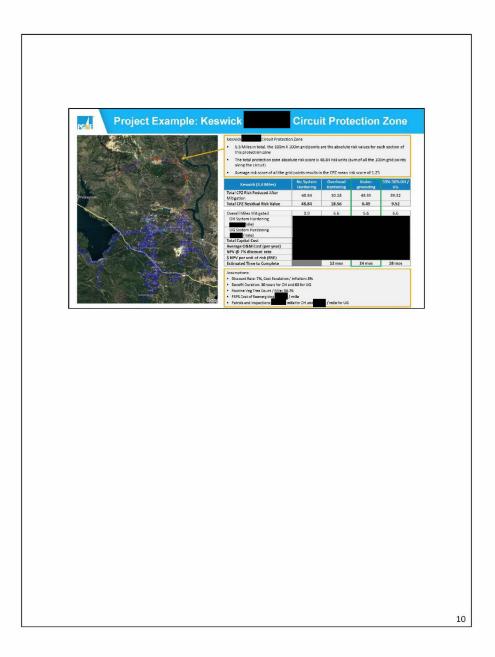

2

5

PGE-DIXIE-NDCAL-000010559

| PROFE The top 50 highes                                 | st risk-miles repr                       | esen                                                                      | [ 1.4% (            | of the to           | otal risk                                                                                                                                                                                                                                                                                                                                                                                                                                                                                                                                                                                                                                                                                                                                                                                                                                                                                                                                                                                                                                                                                                                                                                                                                                                                                                                                                                                                                                                                                                                                                                                                                                                                                                                                                                                                                                                                                                                                                                                                                                                                                                                      |                                         |  |
|---------------------------------------------------------|------------------------------------------|---------------------------------------------------------------------------|---------------------|---------------------|--------------------------------------------------------------------------------------------------------------------------------------------------------------------------------------------------------------------------------------------------------------------------------------------------------------------------------------------------------------------------------------------------------------------------------------------------------------------------------------------------------------------------------------------------------------------------------------------------------------------------------------------------------------------------------------------------------------------------------------------------------------------------------------------------------------------------------------------------------------------------------------------------------------------------------------------------------------------------------------------------------------------------------------------------------------------------------------------------------------------------------------------------------------------------------------------------------------------------------------------------------------------------------------------------------------------------------------------------------------------------------------------------------------------------------------------------------------------------------------------------------------------------------------------------------------------------------------------------------------------------------------------------------------------------------------------------------------------------------------------------------------------------------------------------------------------------------------------------------------------------------------------------------------------------------------------------------------------------------------------------------------------------------------------------------------------------------------------------------------------------------|-----------------------------------------|--|
| I RECOIN                                                |                                          |                                                                           |                     |                     |                                                                                                                                                                                                                                                                                                                                                                                                                                                                                                                                                                                                                                                                                                                                                                                                                                                                                                                                                                                                                                                                                                                                                                                                                                                                                                                                                                                                                                                                                                                                                                                                                                                                                                                                                                                                                                                                                                                                                                                                                                                                                                                                |                                         |  |
|                                                         |                                          |                                                                           | Cumulative          | Mean MAVE           | Construction and                                                                                                                                                                                                                                                                                                                                                                                                                                                                                                                                                                                                                                                                                                                                                                                                                                                                                                                                                                                                                                                                                                                                                                                                                                                                                                                                                                                                                                                                                                                                                                                                                                                                                                                                                                                                                                                                                                                                                                                                                                                                                                               | % total risk                            |  |
|                                                         | Protection Zone Name                     | Miles                                                                     | Miles               | Score               | Total CPZ MAVF                                                                                                                                                                                                                                                                                                                                                                                                                                                                                                                                                                                                                                                                                                                                                                                                                                                                                                                                                                                                                                                                                                                                                                                                                                                                                                                                                                                                                                                                                                                                                                                                                                                                                                                                                                                                                                                                                                                                                                                                                                                                                                                 | reduced                                 |  |
|                                                         | OREGON TRAIL                             |                                                                           |                     |                     | Contract of Contra | A AND A A A A A A A A A A A A A A A A A |  |
| 25,000 Cumulative CPZ Risk<br>20,000<br>15,000<br>5,000 | 1103CUS391                               | 0.02                                                                      | 0.02                | 3.16                | 3.16                                                                                                                                                                                                                                                                                                                                                                                                                                                                                                                                                                                                                                                                                                                                                                                                                                                                                                                                                                                                                                                                                                                                                                                                                                                                                                                                                                                                                                                                                                                                                                                                                                                                                                                                                                                                                                                                                                                                                                                                                                                                                                                           | 0.01%                                   |  |
|                                                         | CALPINE 1144276-G                        | 0.01                                                                      | 0.03                | 1.88                | 1.88                                                                                                                                                                                                                                                                                                                                                                                                                                                                                                                                                                                                                                                                                                                                                                                                                                                                                                                                                                                                                                                                                                                                                                                                                                                                                                                                                                                                                                                                                                                                                                                                                                                                                                                                                                                                                                                                                                                                                                                                                                                                                                                           | 0.01%                                   |  |
|                                                         | MARIPOSA 210190130                       | 0.08                                                                      | 0.12                | 1.69                | 1.69                                                                                                                                                                                                                                                                                                                                                                                                                                                                                                                                                                                                                                                                                                                                                                                                                                                                                                                                                                                                                                                                                                                                                                                                                                                                                                                                                                                                                                                                                                                                                                                                                                                                                                                                                                                                                                                                                                                                                                                                                                                                                                                           | 0.02%                                   |  |
|                                                         | SHEPHERD 2111688294<br>MIDDLETOWN 1103CB | 0.01                                                                      | 0.13                | 1.44                | 1.44                                                                                                                                                                                                                                                                                                                                                                                                                                                                                                                                                                                                                                                                                                                                                                                                                                                                                                                                                                                                                                                                                                                                                                                                                                                                                                                                                                                                                                                                                                                                                                                                                                                                                                                                                                                                                                                                                                                                                                                                                                                                                                                           | 0.02%                                   |  |
|                                                         | UPPER LAKE 1101CB                        | 1.00                                                                      | 1.17                | 1.30                | 3.77                                                                                                                                                                                                                                                                                                                                                                                                                                                                                                                                                                                                                                                                                                                                                                                                                                                                                                                                                                                                                                                                                                                                                                                                                                                                                                                                                                                                                                                                                                                                                                                                                                                                                                                                                                                                                                                                                                                                                                                                                                                                                                                           | 0.04%                                   |  |
|                                                         | KESWICK 11011586                         | 6.65                                                                      | 7.83                | 1.25                | 48.84                                                                                                                                                                                                                                                                                                                                                                                                                                                                                                                                                                                                                                                                                                                                                                                                                                                                                                                                                                                                                                                                                                                                                                                                                                                                                                                                                                                                                                                                                                                                                                                                                                                                                                                                                                                                                                                                                                                                                                                                                                                                                                                          | 0.17%                                   |  |
|                                                         | MIDDLETOWN                               |                                                                           |                     |                     |                                                                                                                                                                                                                                                                                                                                                                                                                                                                                                                                                                                                                                                                                                                                                                                                                                                                                                                                                                                                                                                                                                                                                                                                                                                                                                                                                                                                                                                                                                                                                                                                                                                                                                                                                                                                                                                                                                                                                                                                                                                                                                                                |                                         |  |
|                                                         | 1102302610                               | 4.21                                                                      | 12.04               | 0.92                | 48.56                                                                                                                                                                                                                                                                                                                                                                                                                                                                                                                                                                                                                                                                                                                                                                                                                                                                                                                                                                                                                                                                                                                                                                                                                                                                                                                                                                                                                                                                                                                                                                                                                                                                                                                                                                                                                                                                                                                                                                                                                                                                                                                          | 0.29%                                   |  |
|                                                         | KONOCTI 1102965078                       | 5.61                                                                      | 17.65               | 0.88                | 51.70                                                                                                                                                                                                                                                                                                                                                                                                                                                                                                                                                                                                                                                                                                                                                                                                                                                                                                                                                                                                                                                                                                                                                                                                                                                                                                                                                                                                                                                                                                                                                                                                                                                                                                                                                                                                                                                                                                                                                                                                                                                                                                                          | 0.42%                                   |  |
|                                                         | MARIPOSA 2102241564                      | 0.64                                                                      | 18.29               | 0.77                | 10.81                                                                                                                                                                                                                                                                                                                                                                                                                                                                                                                                                                                                                                                                                                                                                                                                                                                                                                                                                                                                                                                                                                                                                                                                                                                                                                                                                                                                                                                                                                                                                                                                                                                                                                                                                                                                                                                                                                                                                                                                                                                                                                                          | 0.44%                                   |  |
|                                                         | BUCKS CREEK 1101CB                       | 4.29                                                                      | 22.58               | 0.73                | 9.55                                                                                                                                                                                                                                                                                                                                                                                                                                                                                                                                                                                                                                                                                                                                                                                                                                                                                                                                                                                                                                                                                                                                                                                                                                                                                                                                                                                                                                                                                                                                                                                                                                                                                                                                                                                                                                                                                                                                                                                                                                                                                                                           | 0.47%                                   |  |
|                                                         | DEL MAR 2109378445<br>MIDDLETOWN 1102CB  | 0.09                                                                      | 22.67               | 0.73                | 2.19<br>8.70                                                                                                                                                                                                                                                                                                                                                                                                                                                                                                                                                                                                                                                                                                                                                                                                                                                                                                                                                                                                                                                                                                                                                                                                                                                                                                                                                                                                                                                                                                                                                                                                                                                                                                                                                                                                                                                                                                                                                                                                                                                                                                                   | 0.47%                                   |  |
|                                                         | MIDDLETOWN 110208<br>MIDDLETOWN 1103830  | 24.80                                                                     | 47.88               | 0.72                | 151.83                                                                                                                                                                                                                                                                                                                                                                                                                                                                                                                                                                                                                                                                                                                                                                                                                                                                                                                                                                                                                                                                                                                                                                                                                                                                                                                                                                                                                                                                                                                                                                                                                                                                                                                                                                                                                                                                                                                                                                                                                                                                                                                         | 0.49%                                   |  |
| 0                                                       | Based on assuming an OH ha               |                                                                           |                     | 1                   |                                                                                                                                                                                                                                                                                                                                                                                                                                                                                                                                                                                                                                                                                                                                                                                                                                                                                                                                                                                                                                                                                                                                                                                                                                                                                                                                                                                                                                                                                                                                                                                                                                                                                                                                                                                                                                                                                                                                                                                                                                                                                                                                | 0.07%                                   |  |
| 0 5,000 10,000 15,000 20,000                            | 25,000                                   | toening risk                                                              | micigation (6225 ha | k reduction effecti | veness)                                                                                                                                                                                                                                                                                                                                                                                                                                                                                                                                                                                                                                                                                                                                                                                                                                                                                                                                                                                                                                                                                                                                                                                                                                                                                                                                                                                                                                                                                                                                                                                                                                                                                                                                                                                                                                                                                                                                                                                                                                                                                                                        |                                         |  |
|                                                         |                                          |                                                                           |                     |                     |                                                                                                                                                                                                                                                                                                                                                                                                                                                                                                                                                                                                                                                                                                                                                                                                                                                                                                                                                                                                                                                                                                                                                                                                                                                                                                                                                                                                                                                                                                                                                                                                                                                                                                                                                                                                                                                                                                                                                                                                                                                                                                                                |                                         |  |
| Circuit Protection Zone (CPZ) Ranked Miles              |                                          | Key Takeaway                                                              |                     |                     |                                                                                                                                                                                                                                                                                                                                                                                                                                                                                                                                                                                                                                                                                                                                                                                                                                                                                                                                                                                                                                                                                                                                                                                                                                                                                                                                                                                                                                                                                                                                                                                                                                                                                                                                                                                                                                                                                                                                                                                                                                                                                                                                |                                         |  |
|                                                         | On each project a more                   | granular ri                                                               | isk spend efficie   | ncv evaluation :    | will be performed o                                                                                                                                                                                                                                                                                                                                                                                                                                                                                                                                                                                                                                                                                                                                                                                                                                                                                                                                                                                                                                                                                                                                                                                                                                                                                                                                                                                                                                                                                                                                                                                                                                                                                                                                                                                                                                                                                                                                                                                                                                                                                                            | in an NPV basis                         |  |
|                                                         | (total cost of ownershin                 | for the ass                                                               | set life) once the  | project is fully    | scoped similar to v                                                                                                                                                                                                                                                                                                                                                                                                                                                                                                                                                                                                                                                                                                                                                                                                                                                                                                                                                                                                                                                                                                                                                                                                                                                                                                                                                                                                                                                                                                                                                                                                                                                                                                                                                                                                                                                                                                                                                                                                                                                                                                            | what is shown                           |  |
|                                                         | on the Keswick                           |                                                                           |                     |                     |                                                                                                                                                                                                                                                                                                                                                                                                                                                                                                                                                                                                                                                                                                                                                                                                                                                                                                                                                                                                                                                                                                                                                                                                                                                                                                                                                                                                                                                                                                                                                                                                                                                                                                                                                                                                                                                                                                                                                                                                                                                                                                                                |                                         |  |
|                                                         |                                          | <sup>1</sup> anannana <del>n manan</del> anannan manananan anan anan anan |                     |                     |                                                                                                                                                                                                                                                                                                                                                                                                                                                                                                                                                                                                                                                                                                                                                                                                                                                                                                                                                                                                                                                                                                                                                                                                                                                                                                                                                                                                                                                                                                                                                                                                                                                                                                                                                                                                                                                                                                                                                                                                                                                                                                                                |                                         |  |
|                                                         | 3                                        |                                                                           |                     |                     |                                                                                                                                                                                                                                                                                                                                                                                                                                                                                                                                                                                                                                                                                                                                                                                                                                                                                                                                                                                                                                                                                                                                                                                                                                                                                                                                                                                                                                                                                                                                                                                                                                                                                                                                                                                                                                                                                                                                                                                                                                                                                                                                |                                         |  |