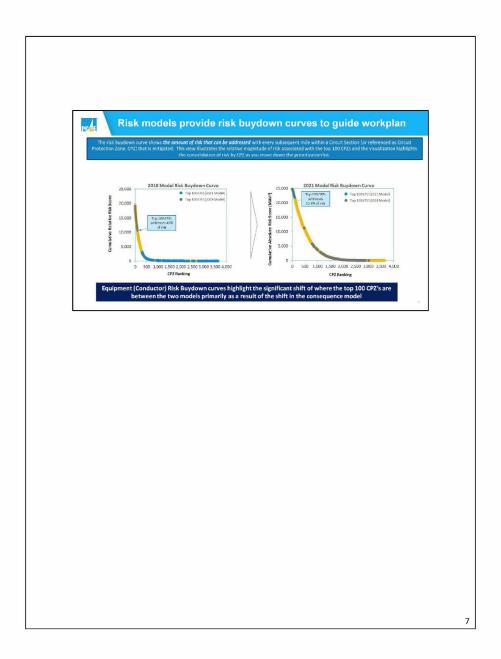

2

5

PGE-DIXIE-NDCAL-000010559

| PROFE The top 50 highes                                 | st risk-miles repr                       | esen                                                                      | [ 1.4% (            | of the to           | otal risk                                                                                                                                                                                                                                                                                                                                                                                                                                                                                                                                                                                                                                                                                                                                                                                                                                                                                                                                                                                                                                                                                                                                                                                                                                                                                                                                                                                                                                                                                                                                                                                                                                                                                                                                                                                                                                                                                                                                                                                                                                                                                                                      |                                         |  |
|---------------------------------------------------------|------------------------------------------|---------------------------------------------------------------------------|---------------------|---------------------|--------------------------------------------------------------------------------------------------------------------------------------------------------------------------------------------------------------------------------------------------------------------------------------------------------------------------------------------------------------------------------------------------------------------------------------------------------------------------------------------------------------------------------------------------------------------------------------------------------------------------------------------------------------------------------------------------------------------------------------------------------------------------------------------------------------------------------------------------------------------------------------------------------------------------------------------------------------------------------------------------------------------------------------------------------------------------------------------------------------------------------------------------------------------------------------------------------------------------------------------------------------------------------------------------------------------------------------------------------------------------------------------------------------------------------------------------------------------------------------------------------------------------------------------------------------------------------------------------------------------------------------------------------------------------------------------------------------------------------------------------------------------------------------------------------------------------------------------------------------------------------------------------------------------------------------------------------------------------------------------------------------------------------------------------------------------------------------------------------------------------------|-----------------------------------------|--|
| I RECOIN                                                |                                          |                                                                           |                     |                     |                                                                                                                                                                                                                                                                                                                                                                                                                                                                                                                                                                                                                                                                                                                                                                                                                                                                                                                                                                                                                                                                                                                                                                                                                                                                                                                                                                                                                                                                                                                                                                                                                                                                                                                                                                                                                                                                                                                                                                                                                                                                                                                                |                                         |  |
|                                                         |                                          |                                                                           | Cumulative          | Mean MAVE           | Construction and                                                                                                                                                                                                                                                                                                                                                                                                                                                                                                                                                                                                                                                                                                                                                                                                                                                                                                                                                                                                                                                                                                                                                                                                                                                                                                                                                                                                                                                                                                                                                                                                                                                                                                                                                                                                                                                                                                                                                                                                                                                                                                               | % total risk                            |  |
|                                                         | Protection Zone Name                     | Miles                                                                     | Miles               | Score               | Total CPZ MAVF                                                                                                                                                                                                                                                                                                                                                                                                                                                                                                                                                                                                                                                                                                                                                                                                                                                                                                                                                                                                                                                                                                                                                                                                                                                                                                                                                                                                                                                                                                                                                                                                                                                                                                                                                                                                                                                                                                                                                                                                                                                                                                                 | reduced                                 |  |
|                                                         | OREGON TRAIL                             |                                                                           |                     |                     | Contract of Contra | A AND A A A A A A A A A A A A A A A A A |  |
| 25,000 Cumulative CPZ Risk<br>20,000<br>15,000<br>5,000 | 1103CUS391                               | 0.02                                                                      | 0.02                | 3.16                | 3.16                                                                                                                                                                                                                                                                                                                                                                                                                                                                                                                                                                                                                                                                                                                                                                                                                                                                                                                                                                                                                                                                                                                                                                                                                                                                                                                                                                                                                                                                                                                                                                                                                                                                                                                                                                                                                                                                                                                                                                                                                                                                                                                           | 0.01%                                   |  |
|                                                         | CALPINE 1144276-G                        | 0.01                                                                      | 0.03                | 1.88                | 1.88                                                                                                                                                                                                                                                                                                                                                                                                                                                                                                                                                                                                                                                                                                                                                                                                                                                                                                                                                                                                                                                                                                                                                                                                                                                                                                                                                                                                                                                                                                                                                                                                                                                                                                                                                                                                                                                                                                                                                                                                                                                                                                                           | 0.01%                                   |  |
|                                                         | MARIPOSA 210190130                       | 0.08                                                                      | 0.12                | 1.69                | 1.69                                                                                                                                                                                                                                                                                                                                                                                                                                                                                                                                                                                                                                                                                                                                                                                                                                                                                                                                                                                                                                                                                                                                                                                                                                                                                                                                                                                                                                                                                                                                                                                                                                                                                                                                                                                                                                                                                                                                                                                                                                                                                                                           | 0.02%                                   |  |
|                                                         | SHEPHERD 2111688294<br>MIDDLETOWN 1103CB | 0.01                                                                      | 0.13                | 1.44                | 1.44                                                                                                                                                                                                                                                                                                                                                                                                                                                                                                                                                                                                                                                                                                                                                                                                                                                                                                                                                                                                                                                                                                                                                                                                                                                                                                                                                                                                                                                                                                                                                                                                                                                                                                                                                                                                                                                                                                                                                                                                                                                                                                                           | 0.02%                                   |  |
|                                                         | UPPER LAKE 1101CB                        | 1.00                                                                      | 1.17                | 1.30                | 3.77                                                                                                                                                                                                                                                                                                                                                                                                                                                                                                                                                                                                                                                                                                                                                                                                                                                                                                                                                                                                                                                                                                                                                                                                                                                                                                                                                                                                                                                                                                                                                                                                                                                                                                                                                                                                                                                                                                                                                                                                                                                                                                                           | 0.04%                                   |  |
|                                                         | KESWICK 11011586                         | 6.65                                                                      | 7.83                | 1.25                | 48.84                                                                                                                                                                                                                                                                                                                                                                                                                                                                                                                                                                                                                                                                                                                                                                                                                                                                                                                                                                                                                                                                                                                                                                                                                                                                                                                                                                                                                                                                                                                                                                                                                                                                                                                                                                                                                                                                                                                                                                                                                                                                                                                          | 0.17%                                   |  |
|                                                         | MIDDLETOWN                               |                                                                           |                     |                     |                                                                                                                                                                                                                                                                                                                                                                                                                                                                                                                                                                                                                                                                                                                                                                                                                                                                                                                                                                                                                                                                                                                                                                                                                                                                                                                                                                                                                                                                                                                                                                                                                                                                                                                                                                                                                                                                                                                                                                                                                                                                                                                                |                                         |  |
|                                                         | 1102302610                               | 4.21                                                                      | 12.04               | 0.92                | 48.56                                                                                                                                                                                                                                                                                                                                                                                                                                                                                                                                                                                                                                                                                                                                                                                                                                                                                                                                                                                                                                                                                                                                                                                                                                                                                                                                                                                                                                                                                                                                                                                                                                                                                                                                                                                                                                                                                                                                                                                                                                                                                                                          | 0.29%                                   |  |
|                                                         | KONOCTI 1102965078                       | 5.61                                                                      | 17.65               | 0.88                | 51.70                                                                                                                                                                                                                                                                                                                                                                                                                                                                                                                                                                                                                                                                                                                                                                                                                                                                                                                                                                                                                                                                                                                                                                                                                                                                                                                                                                                                                                                                                                                                                                                                                                                                                                                                                                                                                                                                                                                                                                                                                                                                                                                          | 0.42%                                   |  |
|                                                         | MARIPOSA 2102241564                      | 0.64                                                                      | 18.29               | 0.77                | 10.81                                                                                                                                                                                                                                                                                                                                                                                                                                                                                                                                                                                                                                                                                                                                                                                                                                                                                                                                                                                                                                                                                                                                                                                                                                                                                                                                                                                                                                                                                                                                                                                                                                                                                                                                                                                                                                                                                                                                                                                                                                                                                                                          | 0.44%                                   |  |
|                                                         | BUCKS CREEK 1101CB                       | 4.29                                                                      | 22.58               | 0.73                | 9.55                                                                                                                                                                                                                                                                                                                                                                                                                                                                                                                                                                                                                                                                                                                                                                                                                                                                                                                                                                                                                                                                                                                                                                                                                                                                                                                                                                                                                                                                                                                                                                                                                                                                                                                                                                                                                                                                                                                                                                                                                                                                                                                           | 0.47%                                   |  |
|                                                         | DEL MAR 2109378445<br>MIDDLETOWN 1102CB  | 0.09                                                                      | 22.67               | 0.73                | 2.19<br>8.70                                                                                                                                                                                                                                                                                                                                                                                                                                                                                                                                                                                                                                                                                                                                                                                                                                                                                                                                                                                                                                                                                                                                                                                                                                                                                                                                                                                                                                                                                                                                                                                                                                                                                                                                                                                                                                                                                                                                                                                                                                                                                                                   | 0.47%                                   |  |
|                                                         | MIDDLETOWN 110208<br>MIDDLETOWN 1103830  | 24.80                                                                     | 47.88               | 0.72                | 151.83                                                                                                                                                                                                                                                                                                                                                                                                                                                                                                                                                                                                                                                                                                                                                                                                                                                                                                                                                                                                                                                                                                                                                                                                                                                                                                                                                                                                                                                                                                                                                                                                                                                                                                                                                                                                                                                                                                                                                                                                                                                                                                                         | 0.49%                                   |  |
| 0                                                       | Based on assuming an OH ha               |                                                                           |                     | 1                   |                                                                                                                                                                                                                                                                                                                                                                                                                                                                                                                                                                                                                                                                                                                                                                                                                                                                                                                                                                                                                                                                                                                                                                                                                                                                                                                                                                                                                                                                                                                                                                                                                                                                                                                                                                                                                                                                                                                                                                                                                                                                                                                                | 0.07%                                   |  |
| 0 5,000 10,000 15,000 20,000                            | 25,000                                   | toening risk                                                              | micigation (6225 ha | k reduction effecti | veness)                                                                                                                                                                                                                                                                                                                                                                                                                                                                                                                                                                                                                                                                                                                                                                                                                                                                                                                                                                                                                                                                                                                                                                                                                                                                                                                                                                                                                                                                                                                                                                                                                                                                                                                                                                                                                                                                                                                                                                                                                                                                                                                        |                                         |  |
|                                                         |                                          |                                                                           |                     |                     |                                                                                                                                                                                                                                                                                                                                                                                                                                                                                                                                                                                                                                                                                                                                                                                                                                                                                                                                                                                                                                                                                                                                                                                                                                                                                                                                                                                                                                                                                                                                                                                                                                                                                                                                                                                                                                                                                                                                                                                                                                                                                                                                |                                         |  |
| Circuit Protection Zone (CPZ) Ranked Miles              |                                          | Key Takeaway                                                              |                     |                     |                                                                                                                                                                                                                                                                                                                                                                                                                                                                                                                                                                                                                                                                                                                                                                                                                                                                                                                                                                                                                                                                                                                                                                                                                                                                                                                                                                                                                                                                                                                                                                                                                                                                                                                                                                                                                                                                                                                                                                                                                                                                                                                                |                                         |  |
|                                                         | On each project a more                   | granular ri                                                               | isk spend efficie   | ncv evaluation :    | will be performed o                                                                                                                                                                                                                                                                                                                                                                                                                                                                                                                                                                                                                                                                                                                                                                                                                                                                                                                                                                                                                                                                                                                                                                                                                                                                                                                                                                                                                                                                                                                                                                                                                                                                                                                                                                                                                                                                                                                                                                                                                                                                                                            | in an NPV basis                         |  |
|                                                         | (total cost of ownershin                 | for the ass                                                               | set life) once the  | project is fully    | scoped similar to v                                                                                                                                                                                                                                                                                                                                                                                                                                                                                                                                                                                                                                                                                                                                                                                                                                                                                                                                                                                                                                                                                                                                                                                                                                                                                                                                                                                                                                                                                                                                                                                                                                                                                                                                                                                                                                                                                                                                                                                                                                                                                                            | what is shown                           |  |
|                                                         | on the Keswick                           |                                                                           |                     |                     |                                                                                                                                                                                                                                                                                                                                                                                                                                                                                                                                                                                                                                                                                                                                                                                                                                                                                                                                                                                                                                                                                                                                                                                                                                                                                                                                                                                                                                                                                                                                                                                                                                                                                                                                                                                                                                                                                                                                                                                                                                                                                                                                |                                         |  |
|                                                         |                                          | <sup>1</sup> anannana <del>n manan</del> anannan manananan anan anan anan |                     |                     |                                                                                                                                                                                                                                                                                                                                                                                                                                                                                                                                                                                                                                                                                                                                                                                                                                                                                                                                                                                                                                                                                                                                                                                                                                                                                                                                                                                                                                                                                                                                                                                                                                                                                                                                                                                                                                                                                                                                                                                                                                                                                                                                |                                         |  |
|                                                         | 3                                        |                                                                           |                     |                     |                                                                                                                                                                                                                                                                                                                                                                                                                                                                                                                                                                                                                                                                                                                                                                                                                                                                                                                                                                                                                                                                                                                                                                                                                                                                                                                                                                                                                                                                                                                                                                                                                                                                                                                                                                                                                                                                                                                                                                                                                                                                                                                                |                                         |  |