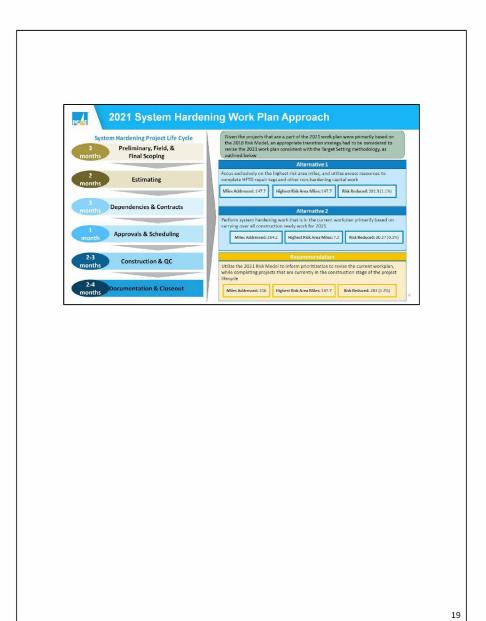

but a marging of small fires into one massive fire. Our current consequence models focus on potential fires growing from one ignition point a compared to imulating the fire behavior of multiple ignition points combining into one fire. DAVENPORT The modeling complexity of this wildfire is such that it would require taking Into account the hundreds of fires that were started rather than treating this as a single wildfire CRUZ 1 Also, the focus of our consequence model evaluates the potential ignition points from our overhead electric distribution circuits in HFTDs and several of the ignition points for this fire occurred where none of our assets existed. 3 Damage Overview 6 Active for 37 days 140 structures e y 140 stri 1,490 structures destroyed 1 injury 1 fatality 86,509 acres burned

18