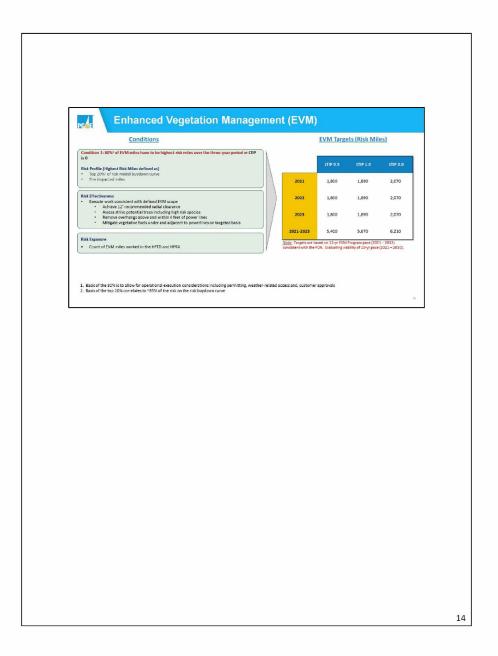

2

5

PGE-DIXIE-NDCAL-000010559

| PROFE The top 50 highes                                 | st risk-miles repr                       | esen                                                                      | [ 1.4% (            | of the to           | otal risk                                                                                                                                                                                                                                                                                                                                                                                                                                                                                                                                                                                                                                                                                                                                                                                                                                                                                                                                                                                                                                                                                                                                                                                                                                                                                                                                                                                                                                                                                                                                                                                                                                                                                                                                                                                                                                                                                                                                                                                                                                                                                                                      |                                         |  |
|---------------------------------------------------------|------------------------------------------|---------------------------------------------------------------------------|---------------------|---------------------|--------------------------------------------------------------------------------------------------------------------------------------------------------------------------------------------------------------------------------------------------------------------------------------------------------------------------------------------------------------------------------------------------------------------------------------------------------------------------------------------------------------------------------------------------------------------------------------------------------------------------------------------------------------------------------------------------------------------------------------------------------------------------------------------------------------------------------------------------------------------------------------------------------------------------------------------------------------------------------------------------------------------------------------------------------------------------------------------------------------------------------------------------------------------------------------------------------------------------------------------------------------------------------------------------------------------------------------------------------------------------------------------------------------------------------------------------------------------------------------------------------------------------------------------------------------------------------------------------------------------------------------------------------------------------------------------------------------------------------------------------------------------------------------------------------------------------------------------------------------------------------------------------------------------------------------------------------------------------------------------------------------------------------------------------------------------------------------------------------------------------------|-----------------------------------------|--|
| I RECOIN                                                |                                          |                                                                           |                     |                     |                                                                                                                                                                                                                                                                                                                                                                                                                                                                                                                                                                                                                                                                                                                                                                                                                                                                                                                                                                                                                                                                                                                                                                                                                                                                                                                                                                                                                                                                                                                                                                                                                                                                                                                                                                                                                                                                                                                                                                                                                                                                                                                                |                                         |  |
|                                                         |                                          |                                                                           | Cumulative          | Mean MAVE           | Construction and                                                                                                                                                                                                                                                                                                                                                                                                                                                                                                                                                                                                                                                                                                                                                                                                                                                                                                                                                                                                                                                                                                                                                                                                                                                                                                                                                                                                                                                                                                                                                                                                                                                                                                                                                                                                                                                                                                                                                                                                                                                                                                               | % total risk                            |  |
|                                                         | Protection Zone Name                     | Miles                                                                     | Miles               | Score               | Total CPZ MAVF                                                                                                                                                                                                                                                                                                                                                                                                                                                                                                                                                                                                                                                                                                                                                                                                                                                                                                                                                                                                                                                                                                                                                                                                                                                                                                                                                                                                                                                                                                                                                                                                                                                                                                                                                                                                                                                                                                                                                                                                                                                                                                                 | reduced                                 |  |
|                                                         | OREGON TRAIL                             |                                                                           |                     |                     | Contract of Contra | A AND A A A A A A A A A A A A A A A A A |  |
| 25,000 Cumulative CPZ Risk<br>20,000<br>15,000<br>5,000 | 1103CUS391                               | 0.02                                                                      | 0.02                | 3.16                | 3.16                                                                                                                                                                                                                                                                                                                                                                                                                                                                                                                                                                                                                                                                                                                                                                                                                                                                                                                                                                                                                                                                                                                                                                                                                                                                                                                                                                                                                                                                                                                                                                                                                                                                                                                                                                                                                                                                                                                                                                                                                                                                                                                           | 0.01%                                   |  |
|                                                         | CALPINE 1144276-G                        | 0.01                                                                      | 0.03                | 1.88                | 1.88                                                                                                                                                                                                                                                                                                                                                                                                                                                                                                                                                                                                                                                                                                                                                                                                                                                                                                                                                                                                                                                                                                                                                                                                                                                                                                                                                                                                                                                                                                                                                                                                                                                                                                                                                                                                                                                                                                                                                                                                                                                                                                                           | 0.01%                                   |  |
|                                                         | MARIPOSA 210190130                       | 0.08                                                                      | 0.12                | 1.69                | 1.69                                                                                                                                                                                                                                                                                                                                                                                                                                                                                                                                                                                                                                                                                                                                                                                                                                                                                                                                                                                                                                                                                                                                                                                                                                                                                                                                                                                                                                                                                                                                                                                                                                                                                                                                                                                                                                                                                                                                                                                                                                                                                                                           | 0.02%                                   |  |
|                                                         | SHEPHERD 2111688294<br>MIDDLETOWN 1103CB | 0.01                                                                      | 0.13                | 1.44                | 1.44                                                                                                                                                                                                                                                                                                                                                                                                                                                                                                                                                                                                                                                                                                                                                                                                                                                                                                                                                                                                                                                                                                                                                                                                                                                                                                                                                                                                                                                                                                                                                                                                                                                                                                                                                                                                                                                                                                                                                                                                                                                                                                                           | 0.02%                                   |  |
|                                                         | UPPER LAKE 1101CB                        | 1.00                                                                      | 1.17                | 1.30                | 3.77                                                                                                                                                                                                                                                                                                                                                                                                                                                                                                                                                                                                                                                                                                                                                                                                                                                                                                                                                                                                                                                                                                                                                                                                                                                                                                                                                                                                                                                                                                                                                                                                                                                                                                                                                                                                                                                                                                                                                                                                                                                                                                                           | 0.04%                                   |  |
|                                                         | KESWICK 11011586                         | 6.65                                                                      | 7.83                | 1.25                | 48.84                                                                                                                                                                                                                                                                                                                                                                                                                                                                                                                                                                                                                                                                                                                                                                                                                                                                                                                                                                                                                                                                                                                                                                                                                                                                                                                                                                                                                                                                                                                                                                                                                                                                                                                                                                                                                                                                                                                                                                                                                                                                                                                          | 0.17%                                   |  |
|                                                         | MIDDLETOWN                               |                                                                           |                     |                     |                                                                                                                                                                                                                                                                                                                                                                                                                                                                                                                                                                                                                                                                                                                                                                                                                                                                                                                                                                                                                                                                                                                                                                                                                                                                                                                                                                                                                                                                                                                                                                                                                                                                                                                                                                                                                                                                                                                                                                                                                                                                                                                                |                                         |  |
|                                                         | 1102302610                               | 4.21                                                                      | 12.04               | 0.92                | 48.56                                                                                                                                                                                                                                                                                                                                                                                                                                                                                                                                                                                                                                                                                                                                                                                                                                                                                                                                                                                                                                                                                                                                                                                                                                                                                                                                                                                                                                                                                                                                                                                                                                                                                                                                                                                                                                                                                                                                                                                                                                                                                                                          | 0.29%                                   |  |
|                                                         | KONOCTI 1102965078                       | 5.61                                                                      | 17.65               | 0.88                | 51.70                                                                                                                                                                                                                                                                                                                                                                                                                                                                                                                                                                                                                                                                                                                                                                                                                                                                                                                                                                                                                                                                                                                                                                                                                                                                                                                                                                                                                                                                                                                                                                                                                                                                                                                                                                                                                                                                                                                                                                                                                                                                                                                          | 0.42%                                   |  |
|                                                         | MARIPOSA 2102241564                      | 0.64                                                                      | 18.29               | 0.77                | 10.81                                                                                                                                                                                                                                                                                                                                                                                                                                                                                                                                                                                                                                                                                                                                                                                                                                                                                                                                                                                                                                                                                                                                                                                                                                                                                                                                                                                                                                                                                                                                                                                                                                                                                                                                                                                                                                                                                                                                                                                                                                                                                                                          | 0.44%                                   |  |
|                                                         | BUCKS CREEK 1101CB                       | 4.29                                                                      | 22.58               | 0.73                | 9.55                                                                                                                                                                                                                                                                                                                                                                                                                                                                                                                                                                                                                                                                                                                                                                                                                                                                                                                                                                                                                                                                                                                                                                                                                                                                                                                                                                                                                                                                                                                                                                                                                                                                                                                                                                                                                                                                                                                                                                                                                                                                                                                           | 0.47%                                   |  |
|                                                         | DEL MAR 2109378445<br>MIDDLETOWN 1102CB  | 0.09                                                                      | 22.67               | 0.73                | 2.19<br>8.70                                                                                                                                                                                                                                                                                                                                                                                                                                                                                                                                                                                                                                                                                                                                                                                                                                                                                                                                                                                                                                                                                                                                                                                                                                                                                                                                                                                                                                                                                                                                                                                                                                                                                                                                                                                                                                                                                                                                                                                                                                                                                                                   | 0.47%                                   |  |
|                                                         | MIDDLETOWN 110208<br>MIDDLETOWN 1103830  | 24.80                                                                     | 47.88               | 0.72                | 151.83                                                                                                                                                                                                                                                                                                                                                                                                                                                                                                                                                                                                                                                                                                                                                                                                                                                                                                                                                                                                                                                                                                                                                                                                                                                                                                                                                                                                                                                                                                                                                                                                                                                                                                                                                                                                                                                                                                                                                                                                                                                                                                                         | 0.49%                                   |  |
| 0                                                       | Based on assuming an OH ha               |                                                                           |                     | 1                   |                                                                                                                                                                                                                                                                                                                                                                                                                                                                                                                                                                                                                                                                                                                                                                                                                                                                                                                                                                                                                                                                                                                                                                                                                                                                                                                                                                                                                                                                                                                                                                                                                                                                                                                                                                                                                                                                                                                                                                                                                                                                                                                                | 0.07%                                   |  |
| 0 5,000 10,000 15,000 20,000                            | 25,000                                   | toening risk                                                              | micigation (6225 ha | k reduction effecti | veness)                                                                                                                                                                                                                                                                                                                                                                                                                                                                                                                                                                                                                                                                                                                                                                                                                                                                                                                                                                                                                                                                                                                                                                                                                                                                                                                                                                                                                                                                                                                                                                                                                                                                                                                                                                                                                                                                                                                                                                                                                                                                                                                        |                                         |  |
|                                                         |                                          |                                                                           |                     |                     |                                                                                                                                                                                                                                                                                                                                                                                                                                                                                                                                                                                                                                                                                                                                                                                                                                                                                                                                                                                                                                                                                                                                                                                                                                                                                                                                                                                                                                                                                                                                                                                                                                                                                                                                                                                                                                                                                                                                                                                                                                                                                                                                |                                         |  |
| Circuit Protection Zone (CPZ) Ranked Miles              |                                          | Key Takeaway                                                              |                     |                     |                                                                                                                                                                                                                                                                                                                                                                                                                                                                                                                                                                                                                                                                                                                                                                                                                                                                                                                                                                                                                                                                                                                                                                                                                                                                                                                                                                                                                                                                                                                                                                                                                                                                                                                                                                                                                                                                                                                                                                                                                                                                                                                                |                                         |  |
|                                                         | On each project a more                   | granular ri                                                               | isk spend efficie   | ncv evaluation :    | will be performed o                                                                                                                                                                                                                                                                                                                                                                                                                                                                                                                                                                                                                                                                                                                                                                                                                                                                                                                                                                                                                                                                                                                                                                                                                                                                                                                                                                                                                                                                                                                                                                                                                                                                                                                                                                                                                                                                                                                                                                                                                                                                                                            | in an NPV basis                         |  |
|                                                         | (total cost of ownershin                 | for the ass                                                               | set life) once the  | project is fully    | scoped similar to v                                                                                                                                                                                                                                                                                                                                                                                                                                                                                                                                                                                                                                                                                                                                                                                                                                                                                                                                                                                                                                                                                                                                                                                                                                                                                                                                                                                                                                                                                                                                                                                                                                                                                                                                                                                                                                                                                                                                                                                                                                                                                                            | what is shown                           |  |
|                                                         | on the Keswick                           |                                                                           |                     |                     |                                                                                                                                                                                                                                                                                                                                                                                                                                                                                                                                                                                                                                                                                                                                                                                                                                                                                                                                                                                                                                                                                                                                                                                                                                                                                                                                                                                                                                                                                                                                                                                                                                                                                                                                                                                                                                                                                                                                                                                                                                                                                                                                |                                         |  |
|                                                         |                                          | <sup>1</sup> anannana <del>n manan</del> anannan manananan anan anan anan |                     |                     |                                                                                                                                                                                                                                                                                                                                                                                                                                                                                                                                                                                                                                                                                                                                                                                                                                                                                                                                                                                                                                                                                                                                                                                                                                                                                                                                                                                                                                                                                                                                                                                                                                                                                                                                                                                                                                                                                                                                                                                                                                                                                                                                |                                         |  |
|                                                         | 3                                        |                                                                           |                     |                     |                                                                                                                                                                                                                                                                                                                                                                                                                                                                                                                                                                                                                                                                                                                                                                                                                                                                                                                                                                                                                                                                                                                                                                                                                                                                                                                                                                                                                                                                                                                                                                                                                                                                                                                                                                                                                                                                                                                                                                                                                                                                                                                                |                                         |  |