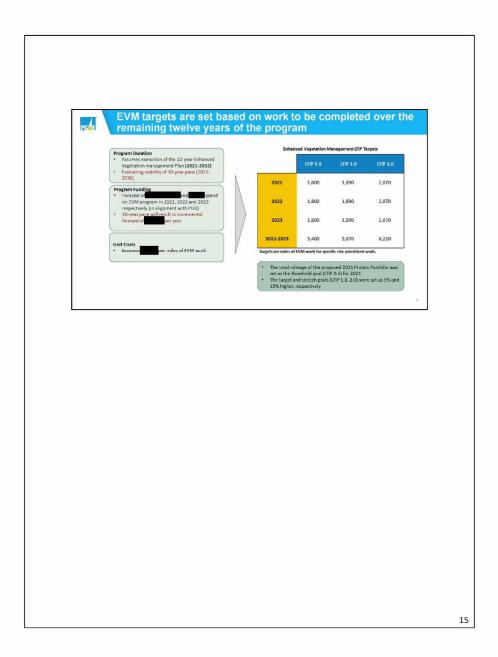

2

5

PGE-DIXIE-NDCAL-000010559

| PROFE The top 50 highes                                 | st risk-miles repr                       | esen                                                                      | [ 1.4% (            | of the to           | otal risk                                                                                                                                                                                                                                                                                                                                                                                                                                                                                                                                                                                                                                                                                                                                                                                                                                                                                                                                                                                                                                                                                                                                                                                                                                                                                                                                                                                                                                                                                                                                                                                                                                                                                                                                                                                                                                                                                                                                                                                                                                                                                                                      |                                         |  |
|---------------------------------------------------------|------------------------------------------|---------------------------------------------------------------------------|---------------------|---------------------|--------------------------------------------------------------------------------------------------------------------------------------------------------------------------------------------------------------------------------------------------------------------------------------------------------------------------------------------------------------------------------------------------------------------------------------------------------------------------------------------------------------------------------------------------------------------------------------------------------------------------------------------------------------------------------------------------------------------------------------------------------------------------------------------------------------------------------------------------------------------------------------------------------------------------------------------------------------------------------------------------------------------------------------------------------------------------------------------------------------------------------------------------------------------------------------------------------------------------------------------------------------------------------------------------------------------------------------------------------------------------------------------------------------------------------------------------------------------------------------------------------------------------------------------------------------------------------------------------------------------------------------------------------------------------------------------------------------------------------------------------------------------------------------------------------------------------------------------------------------------------------------------------------------------------------------------------------------------------------------------------------------------------------------------------------------------------------------------------------------------------------|-----------------------------------------|--|
| I RECOIN                                                |                                          |                                                                           |                     |                     |                                                                                                                                                                                                                                                                                                                                                                                                                                                                                                                                                                                                                                                                                                                                                                                                                                                                                                                                                                                                                                                                                                                                                                                                                                                                                                                                                                                                                                                                                                                                                                                                                                                                                                                                                                                                                                                                                                                                                                                                                                                                                                                                |                                         |  |
|                                                         |                                          |                                                                           | Cumulative          | Mean MAVE           | Construction and                                                                                                                                                                                                                                                                                                                                                                                                                                                                                                                                                                                                                                                                                                                                                                                                                                                                                                                                                                                                                                                                                                                                                                                                                                                                                                                                                                                                                                                                                                                                                                                                                                                                                                                                                                                                                                                                                                                                                                                                                                                                                                               | % total risk                            |  |
|                                                         | Protection Zone Name                     | Miles                                                                     | Miles               | Score               | Total CPZ MAVF                                                                                                                                                                                                                                                                                                                                                                                                                                                                                                                                                                                                                                                                                                                                                                                                                                                                                                                                                                                                                                                                                                                                                                                                                                                                                                                                                                                                                                                                                                                                                                                                                                                                                                                                                                                                                                                                                                                                                                                                                                                                                                                 | reduced                                 |  |
|                                                         | OREGON TRAIL                             |                                                                           |                     |                     | Contract of Contra | A AND A A A A A A A A A A A A A A A A A |  |
| 25,000 Cumulative CPZ Risk<br>20,000<br>15,000<br>5,000 | 1103CUS391                               | 0.02                                                                      | 0.02                | 3.16                | 3.16                                                                                                                                                                                                                                                                                                                                                                                                                                                                                                                                                                                                                                                                                                                                                                                                                                                                                                                                                                                                                                                                                                                                                                                                                                                                                                                                                                                                                                                                                                                                                                                                                                                                                                                                                                                                                                                                                                                                                                                                                                                                                                                           | 0.01%                                   |  |
|                                                         | CALPINE 1144276-G                        | 0.01                                                                      | 0.03                | 1.88                | 1.88                                                                                                                                                                                                                                                                                                                                                                                                                                                                                                                                                                                                                                                                                                                                                                                                                                                                                                                                                                                                                                                                                                                                                                                                                                                                                                                                                                                                                                                                                                                                                                                                                                                                                                                                                                                                                                                                                                                                                                                                                                                                                                                           | 0.01%                                   |  |
|                                                         | MARIPOSA 210190130                       | 0.08                                                                      | 0.12                | 1.69                | 1.69                                                                                                                                                                                                                                                                                                                                                                                                                                                                                                                                                                                                                                                                                                                                                                                                                                                                                                                                                                                                                                                                                                                                                                                                                                                                                                                                                                                                                                                                                                                                                                                                                                                                                                                                                                                                                                                                                                                                                                                                                                                                                                                           | 0.02%                                   |  |
|                                                         | SHEPHERD 2111688294<br>MIDDLETOWN 1103CB | 0.01                                                                      | 0.13                | 1.44                | 1.44                                                                                                                                                                                                                                                                                                                                                                                                                                                                                                                                                                                                                                                                                                                                                                                                                                                                                                                                                                                                                                                                                                                                                                                                                                                                                                                                                                                                                                                                                                                                                                                                                                                                                                                                                                                                                                                                                                                                                                                                                                                                                                                           | 0.02%                                   |  |
|                                                         | UPPER LAKE 1101CB                        | 1.00                                                                      | 1.17                | 1.30                | 3.77                                                                                                                                                                                                                                                                                                                                                                                                                                                                                                                                                                                                                                                                                                                                                                                                                                                                                                                                                                                                                                                                                                                                                                                                                                                                                                                                                                                                                                                                                                                                                                                                                                                                                                                                                                                                                                                                                                                                                                                                                                                                                                                           | 0.04%                                   |  |
|                                                         | KESWICK 11011586                         | 6.65                                                                      | 7.83                | 1.25                | 48.84                                                                                                                                                                                                                                                                                                                                                                                                                                                                                                                                                                                                                                                                                                                                                                                                                                                                                                                                                                                                                                                                                                                                                                                                                                                                                                                                                                                                                                                                                                                                                                                                                                                                                                                                                                                                                                                                                                                                                                                                                                                                                                                          | 0.17%                                   |  |
|                                                         | MIDDLETOWN                               |                                                                           |                     |                     |                                                                                                                                                                                                                                                                                                                                                                                                                                                                                                                                                                                                                                                                                                                                                                                                                                                                                                                                                                                                                                                                                                                                                                                                                                                                                                                                                                                                                                                                                                                                                                                                                                                                                                                                                                                                                                                                                                                                                                                                                                                                                                                                |                                         |  |
|                                                         | 1102302610                               | 4.21                                                                      | 12.04               | 0.92                | 48.56                                                                                                                                                                                                                                                                                                                                                                                                                                                                                                                                                                                                                                                                                                                                                                                                                                                                                                                                                                                                                                                                                                                                                                                                                                                                                                                                                                                                                                                                                                                                                                                                                                                                                                                                                                                                                                                                                                                                                                                                                                                                                                                          | 0.29%                                   |  |
|                                                         | KONOCTI 1102965078                       | 5.61                                                                      | 17.65               | 0.88                | 51.70                                                                                                                                                                                                                                                                                                                                                                                                                                                                                                                                                                                                                                                                                                                                                                                                                                                                                                                                                                                                                                                                                                                                                                                                                                                                                                                                                                                                                                                                                                                                                                                                                                                                                                                                                                                                                                                                                                                                                                                                                                                                                                                          | 0.42%                                   |  |
|                                                         | MARIPOSA 2102241564                      | 0.64                                                                      | 18.29               | 0.77                | 10.81                                                                                                                                                                                                                                                                                                                                                                                                                                                                                                                                                                                                                                                                                                                                                                                                                                                                                                                                                                                                                                                                                                                                                                                                                                                                                                                                                                                                                                                                                                                                                                                                                                                                                                                                                                                                                                                                                                                                                                                                                                                                                                                          | 0.44%                                   |  |
|                                                         | BUCKS CREEK 1101CB                       | 4.29                                                                      | 22.58               | 0.73                | 9.55                                                                                                                                                                                                                                                                                                                                                                                                                                                                                                                                                                                                                                                                                                                                                                                                                                                                                                                                                                                                                                                                                                                                                                                                                                                                                                                                                                                                                                                                                                                                                                                                                                                                                                                                                                                                                                                                                                                                                                                                                                                                                                                           | 0.47%                                   |  |
|                                                         | DEL MAR 2109378445<br>MIDDLETOWN 1102CB  | 0.09                                                                      | 22.67               | 0.73                | 2.19<br>8.70                                                                                                                                                                                                                                                                                                                                                                                                                                                                                                                                                                                                                                                                                                                                                                                                                                                                                                                                                                                                                                                                                                                                                                                                                                                                                                                                                                                                                                                                                                                                                                                                                                                                                                                                                                                                                                                                                                                                                                                                                                                                                                                   | 0.47%                                   |  |
|                                                         | MIDDLETOWN 110208<br>MIDDLETOWN 1103830  | 24.80                                                                     | 47.88               | 0.72                | 151.83                                                                                                                                                                                                                                                                                                                                                                                                                                                                                                                                                                                                                                                                                                                                                                                                                                                                                                                                                                                                                                                                                                                                                                                                                                                                                                                                                                                                                                                                                                                                                                                                                                                                                                                                                                                                                                                                                                                                                                                                                                                                                                                         | 0.49%                                   |  |
| 0                                                       | Based on assuming an OH ha               |                                                                           |                     | 1                   |                                                                                                                                                                                                                                                                                                                                                                                                                                                                                                                                                                                                                                                                                                                                                                                                                                                                                                                                                                                                                                                                                                                                                                                                                                                                                                                                                                                                                                                                                                                                                                                                                                                                                                                                                                                                                                                                                                                                                                                                                                                                                                                                | 0.07%                                   |  |
| 0 5,000 10,000 15,000 20,000                            | 25,000                                   | toening risk                                                              | micigation (6225 ha | k reduction effecti | veness)                                                                                                                                                                                                                                                                                                                                                                                                                                                                                                                                                                                                                                                                                                                                                                                                                                                                                                                                                                                                                                                                                                                                                                                                                                                                                                                                                                                                                                                                                                                                                                                                                                                                                                                                                                                                                                                                                                                                                                                                                                                                                                                        |                                         |  |
|                                                         |                                          |                                                                           |                     |                     |                                                                                                                                                                                                                                                                                                                                                                                                                                                                                                                                                                                                                                                                                                                                                                                                                                                                                                                                                                                                                                                                                                                                                                                                                                                                                                                                                                                                                                                                                                                                                                                                                                                                                                                                                                                                                                                                                                                                                                                                                                                                                                                                |                                         |  |
| Circuit Protection Zone (CPZ) Ranked Miles              |                                          | Key Takeaway                                                              |                     |                     |                                                                                                                                                                                                                                                                                                                                                                                                                                                                                                                                                                                                                                                                                                                                                                                                                                                                                                                                                                                                                                                                                                                                                                                                                                                                                                                                                                                                                                                                                                                                                                                                                                                                                                                                                                                                                                                                                                                                                                                                                                                                                                                                |                                         |  |
|                                                         | On each project a more                   | granular ri                                                               | isk spend efficie   | ncv evaluation :    | will be performed o                                                                                                                                                                                                                                                                                                                                                                                                                                                                                                                                                                                                                                                                                                                                                                                                                                                                                                                                                                                                                                                                                                                                                                                                                                                                                                                                                                                                                                                                                                                                                                                                                                                                                                                                                                                                                                                                                                                                                                                                                                                                                                            | in an NPV basis                         |  |
|                                                         | (total cost of ownershin                 | for the ass                                                               | set life) once the  | project is fully    | scoped similar to v                                                                                                                                                                                                                                                                                                                                                                                                                                                                                                                                                                                                                                                                                                                                                                                                                                                                                                                                                                                                                                                                                                                                                                                                                                                                                                                                                                                                                                                                                                                                                                                                                                                                                                                                                                                                                                                                                                                                                                                                                                                                                                            | what is shown                           |  |
|                                                         | on the Keswick                           |                                                                           |                     |                     |                                                                                                                                                                                                                                                                                                                                                                                                                                                                                                                                                                                                                                                                                                                                                                                                                                                                                                                                                                                                                                                                                                                                                                                                                                                                                                                                                                                                                                                                                                                                                                                                                                                                                                                                                                                                                                                                                                                                                                                                                                                                                                                                |                                         |  |
|                                                         |                                          | <sup>1</sup> anannana <del>n manan</del> anannan manananan anan anan anan |                     |                     |                                                                                                                                                                                                                                                                                                                                                                                                                                                                                                                                                                                                                                                                                                                                                                                                                                                                                                                                                                                                                                                                                                                                                                                                                                                                                                                                                                                                                                                                                                                                                                                                                                                                                                                                                                                                                                                                                                                                                                                                                                                                                                                                |                                         |  |
|                                                         | 3                                        |                                                                           |                     |                     |                                                                                                                                                                                                                                                                                                                                                                                                                                                                                                                                                                                                                                                                                                                                                                                                                                                                                                                                                                                                                                                                                                                                                                                                                                                                                                                                                                                                                                                                                                                                                                                                                                                                                                                                                                                                                                                                                                                                                                                                                                                                                                                                |                                         |  |