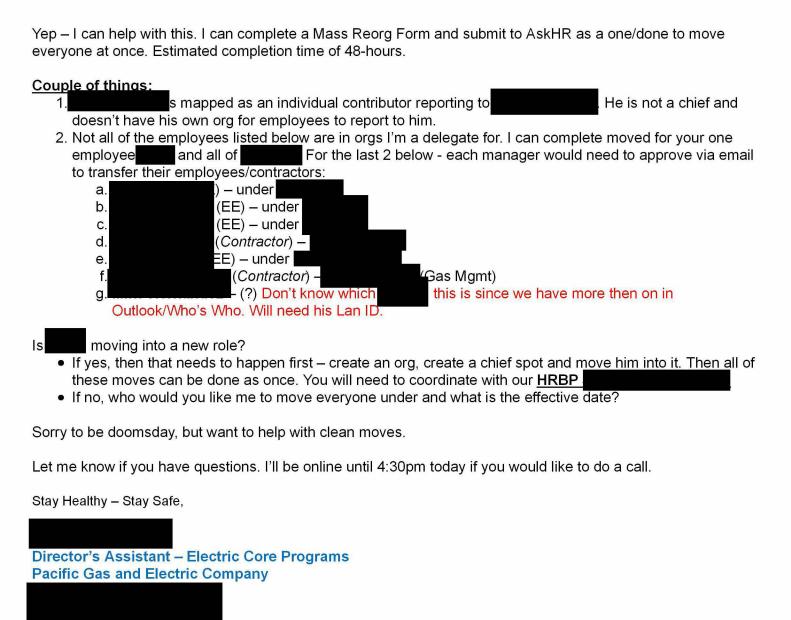

Can you help with a OCR to move the employee's below under

er

From: Sent: Friday, May 14, 2021 1:36 PM To: Subject: RE: Area 1 final teams

This is what I have.

if this is different, please let us know

|                                   | 1 |  |  |  |
|-----------------------------------|---|--|--|--|
|                                   |   |  |  |  |
| Sierra                            |   |  |  |  |
| Core work NV                      |   |  |  |  |
| Butte                             |   |  |  |  |
| Butte                             |   |  |  |  |
| Butte and NV                      |   |  |  |  |
| Butte Supervision                 |   |  |  |  |
| Contractor backfilling Skarda 08W |   |  |  |  |
| Contractor Supporting Butte       |   |  |  |  |
| NCF                               |   |  |  |  |
| Oregon Trail EPC                  |   |  |  |  |
| NCF                               |   |  |  |  |
| NCF                               |   |  |  |  |
| NCF                               |   |  |  |  |
| W80                               |   |  |  |  |
| NV 08W                            |   |  |  |  |
|                                   |   |  |  |  |