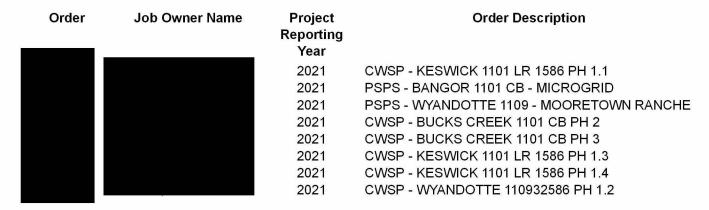

Sent: Friday, March 19, 2021 9:53 AM
To

Subject: Baseline A schedule direction

Hi

Please place an 'in-service date' of 12/31/2022 for the following 'underground' projects by utilizing the RP57 land task...this will be our baseline 'A'.