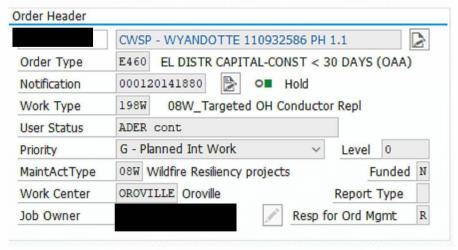

From:
To:

**Sent:** 3/22/2021 11:18:44 AM

Subject: RE: Baseline A schedule direction

I am trying to finalize your portfolio update and came across this project that hasn't been sent to P6 yet. SAP says it is on hold. If this is an SPSI project it will need a WBS Header element before I can assign a project template to it.