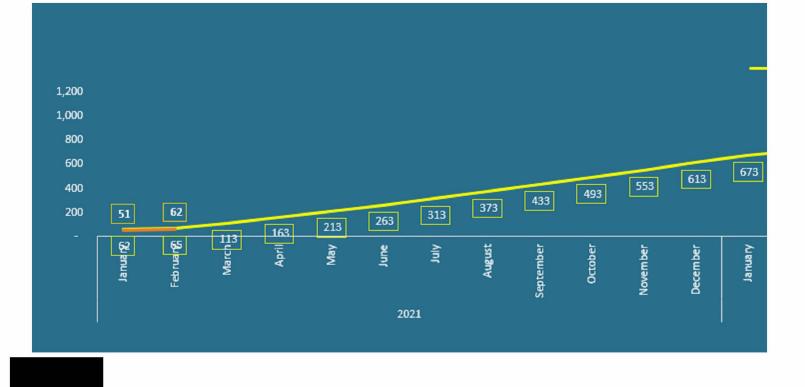

| 3/3/2021 4:29:15 PM                                                                                               |
|-------------------------------------------------------------------------------------------------------------------|
| RE: Estimating Plan to Actual Graph<br>2021 System Hardening Weekly Summary (January Benchmark 3 year model).xlsm |
|                                                                                                                   |

Hey

Sorry must be that time of day when my brain activity becomes as fast as a molasses but could you elaborate?

Were you referring to the graph we cobbled up during our 3 year model creations efforts? I've attached the most recent update to the model for reference. (Not completed!)



Or the cumulative view?



## Fron Sent: Wednesday. March 03. 2021 3:47 PM To Co

Subject: Estimating Plan to Actual Graph

Could you please send lvy and I a copy of the file that contains last years plan to actual graph for estimating? I wanted to be able to look at how we gathered and presented the data.



Pacific Gas and Electric Company