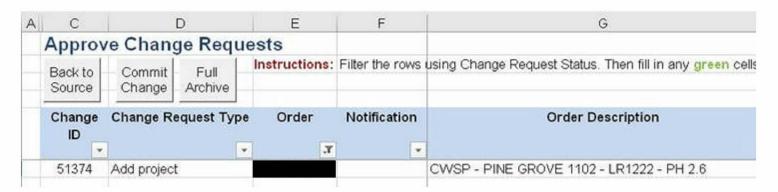

In addition to the Pine Grove, this project in Stockton was approved to continue in 2021 and was previously assigned to GC per attached. Can you move forward with scheduling as soon as possible?

| Order | Miles | Project                            | Risk Rank   | Rationale; deta           |
|-------|-------|------------------------------------|-------------|---------------------------|
|       | 1.75  | CWSP-STANISLAUS 1702-LR1888-PH 1.2 | 2,386 (66%) | Significant pro<br>status |