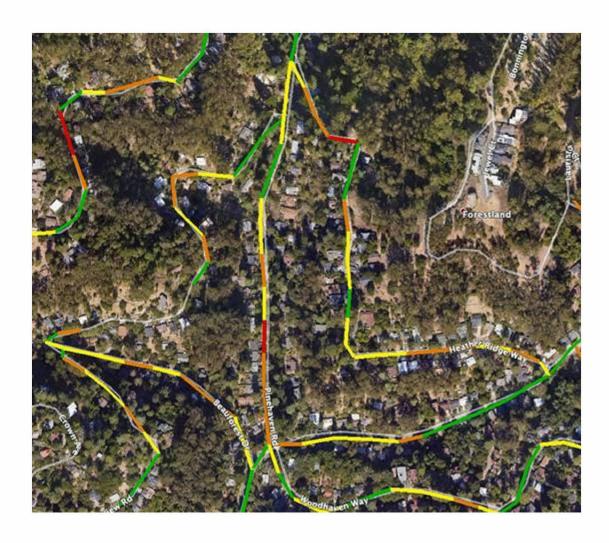

From: To: CC: 2/23/2021 9:41:36 AM Sent: Subject: Re: Request: Intro conversation regarding strike tree analysis \*\*\*\*\*CAUTION: This email was sent from an EXTERNAL source. Think before clicking links or opening attachments.\*\*\*\* how much effort is it for you to extend your coverage? Like... if I asked for your results for ALL of  $\overline{\text{HFTD } 2/3}$  (eg. ~25,000 miles), how much work is that? On Tue, Feb 16, 2021 at 6:04 PM wrote: The color code indicates the tree trike failure risk category at the span level: ■ Red spans have more than 15 trees in each span that can break the span ■ Amber spans have between 6 to 15 trees in each span that can break the span Yellow spans have between 1 to 5 trees in each span that can break the span • Green spans have zero tree in each span that can break the span Thanks, From: Sent: Tuesday, February 16, 2021 4:40 PM To: Cc: **Subject:** Re: Request: Intro conversation regarding strike tree analysis \*\*\*\*\*CAUTION: This email was sent from an EXTERNAL source. Think before clicking links or opening attachments.\*\*\*\* Thanks sorry for my delay in cracking this open.