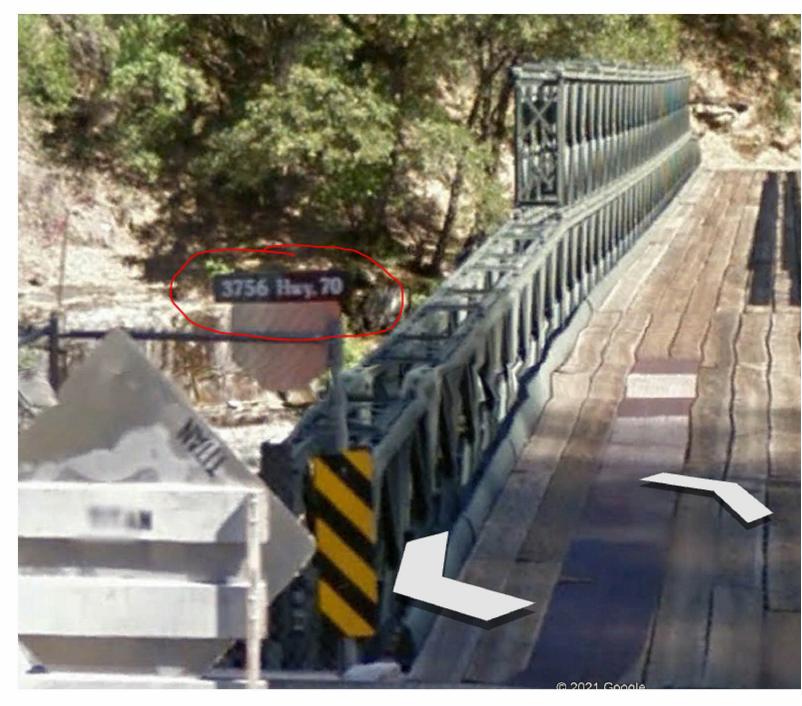

I am attaching a 'kmz' file since when I enter the address as seen in the picture (I'd like to meet just on the other side of this bridge) it takes me to a farm in Oroville which is about an hour away from the job-site....so make sure you understand where it is you are going before leaving. We will also need access to the sub-station so please be sure to wear the appropriate PPE so you can enter the grounds.