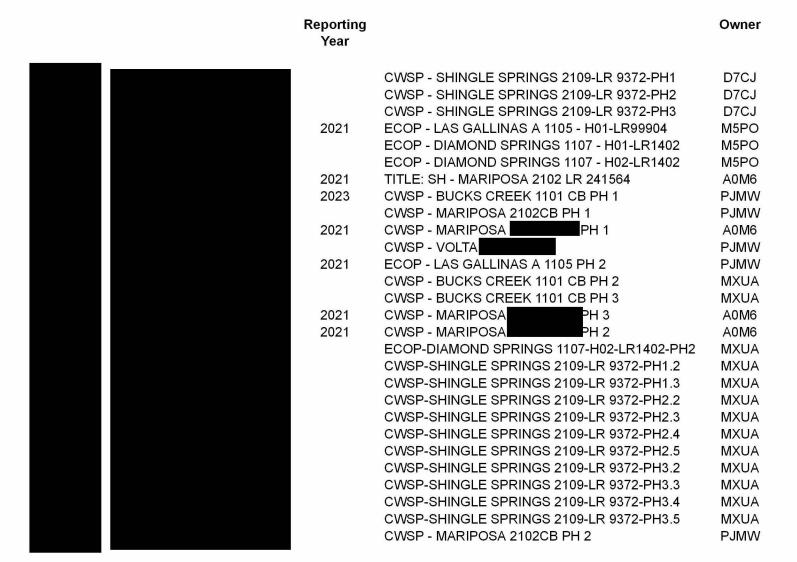

From: To: CC: Sent: 2/9/2021 8:58:58 AM Subject: RE: PM Assignment - Front Door Request Thanks for sending out this recap. Sure helps seeing this from a birds eye view From: Sent: Monday, February 08, 2021 4:38 PM Cc: Subject: RE: PM Assignment - Front Door Request The green highlights below were all submitted though the Front Door. The yellow highlight already change to PM The non-highlighted Shingle Springs PH 1 & PH 2, along with segment phases has not been received to initiate the Front Door request. Thank you, From: Sent: Monday, February 8, 2021 4:18 PM To: Cc: **Subject:** PM Assignment - Front Door Request Do you know if front door requests have been sent in for the projects below? Supervisors, I need PMs assigned ASAP so they can populate the prioritization worksheet. Without this I can't negotiate an EOD for these projects.