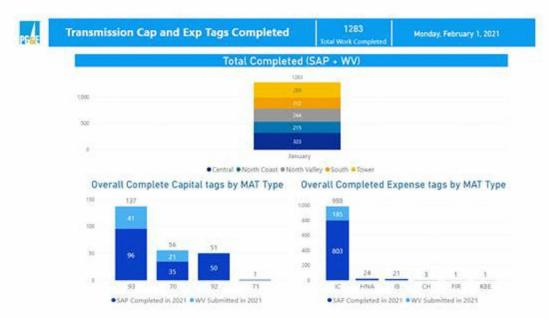

## Transmission Line Weekly Completed Summary: YTD Completed 1,283

Scheduled in the 2021 Work Plan Forecasted to End in February: <u>1,417 Pending Repair</u> <u>Action:</u> Tags scheduled within 2021 plan are to be completed by end of forecasted month.