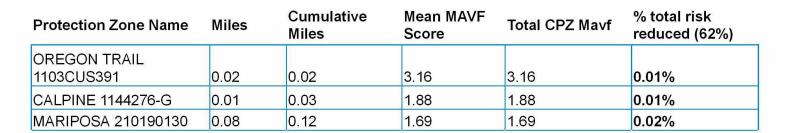

is out.

From:

Sent: Sunday, November 29, 2020 7:36:10 PM

To:

Subject: System Hardening Projects for Filsinger Visit December 14-16

Filsinger will be conducting another field observation visit December 14-16 and they would like to visit one or two System Hardening project locations. These projects should be form the top 50 miles of CPZs (please see below below) and should be CPZ targeted in 2021 base don the new risk model. They do understand that the actual projects are not yet scoped – the do, however, want to visit the locations to better understand the risk drivers and potential mitigations. They requested to have a Safety Specialist join them for the visit to discuss the wildlife risk drivers and potentially someone from the execution / planning team to understand the possible SH mitigations. If we already have the projected scoped and know what we'll be doing (undergrounding, OH reconducting, etc.), that's even better.

From the list below – which CPZs / locations would you recommend for inclusion in the visit? We need a couple of projects and a back -up options (there are definitely weather / altitude considerations, so ideally we want projects back-up options in the lower altitude / interim zones). In addition to these projects, they will be visiting the Calistoga substation for the demo of the Rapid Earth Fault Current – they mentioned that there 2020-2021 projects in the Fitch Mountain area or fire impacted areas that they also visit while in that area.

## Thanks!

| e contract of the contract of | 0.80  | 192   | 2    | The second secon |       |
|-------------------------------------------------------------------------------------------------------------------------------------------------------------------------------------------------------------------------------------------------------------------------------------------------------------------------------------------------------------------------------------------------------------------------------------------------------------------------------------------------------------------------------------------------------------------------------------------------------------------------------------------------------------------------------------------------------------------------------------------------------------------------------------------------------------------------------------------------------------------------------------------------------------------------------------------------------------------------------------------------------------------------------------------------------------------------------------------------------------------------------------------------------------------------------------------------------------------------------------------------------------------------------------------------------------------------------------------------------------------------------------------------------------------------------------------------------------------------------------------------------------------------------------------------------------------------------------------------------------------------------------------------------------------------------------------------------------------------------------------------------------------------------------------------------------------------------------------------------------------------------------------------------------------------------------------------------------------------------------------------------------------------------------------------------------------------------------------------------------------------------|-------|-------|------|--------------------------------------------------------------------------------------------------------------------------------------------------------------------------------------------------------------------------------------------------------------------------------------------------------------------------------------------------------------------------------------------------------------------------------------------------------------------------------------------------------------------------------------------------------------------------------------------------------------------------------------------------------------------------------------------------------------------------------------------------------------------------------------------------------------------------------------------------------------------------------------------------------------------------------------------------------------------------------------------------------------------------------------------------------------------------------------------------------------------------------------------------------------------------------------------------------------------------------------------------------------------------------------------------------------------------------------------------------------------------------------------------------------------------------------------------------------------------------------------------------------------------------------------------------------------------------------------------------------------------------------------------------------------------------------------------------------------------------------------------------------------------------------------------------------------------------------------------------------------------------------------------------------------------------------------------------------------------------------------------------------------------------------------------------------------------------------------------------------------------------|-------|
| SHEPHERD 2111688294                                                                                                                                                                                                                                                                                                                                                                                                                                                                                                                                                                                                                                                                                                                                                                                                                                                                                                                                                                                                                                                                                                                                                                                                                                                                                                                                                                                                                                                                                                                                                                                                                                                                                                                                                                                                                                                                                                                                                                                                                                                                                                           | 0.01  | 0.13  | 1.44 | 1.44                                                                                                                                                                                                                                                                                                                                                                                                                                                                                                                                                                                                                                                                                                                                                                                                                                                                                                                                                                                                                                                                                                                                                                                                                                                                                                                                                                                                                                                                                                                                                                                                                                                                                                                                                                                                                                                                                                                                                                                                                                                                                                                           | 0.02% |
| MIDDLETOWN 1103CB                                                                                                                                                                                                                                                                                                                                                                                                                                                                                                                                                                                                                                                                                                                                                                                                                                                                                                                                                                                                                                                                                                                                                                                                                                                                                                                                                                                                                                                                                                                                                                                                                                                                                                                                                                                                                                                                                                                                                                                                                                                                                                             | 0.05  | 0.18  | 1.30 | 5.20                                                                                                                                                                                                                                                                                                                                                                                                                                                                                                                                                                                                                                                                                                                                                                                                                                                                                                                                                                                                                                                                                                                                                                                                                                                                                                                                                                                                                                                                                                                                                                                                                                                                                                                                                                                                                                                                                                                                                                                                                                                                                                                           | 0.03% |
| UPPER LAKE 1101CB                                                                                                                                                                                                                                                                                                                                                                                                                                                                                                                                                                                                                                                                                                                                                                                                                                                                                                                                                                                                                                                                                                                                                                                                                                                                                                                                                                                                                                                                                                                                                                                                                                                                                                                                                                                                                                                                                                                                                                                                                                                                                                             | 1.00  | 1.17  | 1.26 | 3.77                                                                                                                                                                                                                                                                                                                                                                                                                                                                                                                                                                                                                                                                                                                                                                                                                                                                                                                                                                                                                                                                                                                                                                                                                                                                                                                                                                                                                                                                                                                                                                                                                                                                                                                                                                                                                                                                                                                                                                                                                                                                                                                           | 0.04% |
| KESWICK 11011586                                                                                                                                                                                                                                                                                                                                                                                                                                                                                                                                                                                                                                                                                                                                                                                                                                                                                                                                                                                                                                                                                                                                                                                                                                                                                                                                                                                                                                                                                                                                                                                                                                                                                                                                                                                                                                                                                                                                                                                                                                                                                                              | 6.66  | 7.83  | 1.25 | 48.84                                                                                                                                                                                                                                                                                                                                                                                                                                                                                                                                                                                                                                                                                                                                                                                                                                                                                                                                                                                                                                                                                                                                                                                                                                                                                                                                                                                                                                                                                                                                                                                                                                                                                                                                                                                                                                                                                                                                                                                                                                                                                                                          | 0.17% |
| MIDDLETOWN                                                                                                                                                                                                                                                                                                                                                                                                                                                                                                                                                                                                                                                                                                                                                                                                                                                                                                                                                                                                                                                                                                                                                                                                                                                                                                                                                                                                                                                                                                                                                                                                                                                                                                                                                                                                                                                                                                                                                                                                                                                                                                                    |       |       |      |                                                                                                                                                                                                                                                                                                                                                                                                                                                                                                                                                                                                                                                                                                                                                                                                                                                                                                                                                                                                                                                                                                                                                                                                                                                                                                                                                                                                                                                                                                                                                                                                                                                                                                                                                                                                                                                                                                                                                                                                                                                                                                                                |       |
| 1102302610                                                                                                                                                                                                                                                                                                                                                                                                                                                                                                                                                                                                                                                                                                                                                                                                                                                                                                                                                                                                                                                                                                                                                                                                                                                                                                                                                                                                                                                                                                                                                                                                                                                                                                                                                                                                                                                                                                                                                                                                                                                                                                                    | 4.21  | 12.04 | 0.92 | 48.56                                                                                                                                                                                                                                                                                                                                                                                                                                                                                                                                                                                                                                                                                                                                                                                                                                                                                                                                                                                                                                                                                                                                                                                                                                                                                                                                                                                                                                                                                                                                                                                                                                                                                                                                                                                                                                                                                                                                                                                                                                                                                                                          | 0.29% |
| KONOCTI 1102965078                                                                                                                                                                                                                                                                                                                                                                                                                                                                                                                                                                                                                                                                                                                                                                                                                                                                                                                                                                                                                                                                                                                                                                                                                                                                                                                                                                                                                                                                                                                                                                                                                                                                                                                                                                                                                                                                                                                                                                                                                                                                                                            | 5.61  | 17.65 | 0.88 | 51.70                                                                                                                                                                                                                                                                                                                                                                                                                                                                                                                                                                                                                                                                                                                                                                                                                                                                                                                                                                                                                                                                                                                                                                                                                                                                                                                                                                                                                                                                                                                                                                                                                                                                                                                                                                                                                                                                                                                                                                                                                                                                                                                          | 0.42% |
| MARIPOSA 2102241564                                                                                                                                                                                                                                                                                                                                                                                                                                                                                                                                                                                                                                                                                                                                                                                                                                                                                                                                                                                                                                                                                                                                                                                                                                                                                                                                                                                                                                                                                                                                                                                                                                                                                                                                                                                                                                                                                                                                                                                                                                                                                                           | 0.64  | 18.29 | 0.77 | 10.81                                                                                                                                                                                                                                                                                                                                                                                                                                                                                                                                                                                                                                                                                                                                                                                                                                                                                                                                                                                                                                                                                                                                                                                                                                                                                                                                                                                                                                                                                                                                                                                                                                                                                                                                                                                                                                                                                                                                                                                                                                                                                                                          | 0.44% |
| BUCKS CREEK 1101CB                                                                                                                                                                                                                                                                                                                                                                                                                                                                                                                                                                                                                                                                                                                                                                                                                                                                                                                                                                                                                                                                                                                                                                                                                                                                                                                                                                                                                                                                                                                                                                                                                                                                                                                                                                                                                                                                                                                                                                                                                                                                                                            | 4.29  | 22.58 | 0.73 | 9.55                                                                                                                                                                                                                                                                                                                                                                                                                                                                                                                                                                                                                                                                                                                                                                                                                                                                                                                                                                                                                                                                                                                                                                                                                                                                                                                                                                                                                                                                                                                                                                                                                                                                                                                                                                                                                                                                                                                                                                                                                                                                                                                           | 0.47% |
| DEL MAR 2109378446                                                                                                                                                                                                                                                                                                                                                                                                                                                                                                                                                                                                                                                                                                                                                                                                                                                                                                                                                                                                                                                                                                                                                                                                                                                                                                                                                                                                                                                                                                                                                                                                                                                                                                                                                                                                                                                                                                                                                                                                                                                                                                            | 0.09  | 22.67 | 0.73 | 2.19                                                                                                                                                                                                                                                                                                                                                                                                                                                                                                                                                                                                                                                                                                                                                                                                                                                                                                                                                                                                                                                                                                                                                                                                                                                                                                                                                                                                                                                                                                                                                                                                                                                                                                                                                                                                                                                                                                                                                                                                                                                                                                                           | 0.47% |
| MIDDLETOWN 1102CB                                                                                                                                                                                                                                                                                                                                                                                                                                                                                                                                                                                                                                                                                                                                                                                                                                                                                                                                                                                                                                                                                                                                                                                                                                                                                                                                                                                                                                                                                                                                                                                                                                                                                                                                                                                                                                                                                                                                                                                                                                                                                                             | 0.42  | 23.08 | 0.72 | 8.70                                                                                                                                                                                                                                                                                                                                                                                                                                                                                                                                                                                                                                                                                                                                                                                                                                                                                                                                                                                                                                                                                                                                                                                                                                                                                                                                                                                                                                                                                                                                                                                                                                                                                                                                                                                                                                                                                                                                                                                                                                                                                                                           | 0.49% |
| MIDDLETOWN 1103830                                                                                                                                                                                                                                                                                                                                                                                                                                                                                                                                                                                                                                                                                                                                                                                                                                                                                                                                                                                                                                                                                                                                                                                                                                                                                                                                                                                                                                                                                                                                                                                                                                                                                                                                                                                                                                                                                                                                                                                                                                                                                                            | 24.80 | 47.88 | 0.72 | 151.83                                                                                                                                                                                                                                                                                                                                                                                                                                                                                                                                                                                                                                                                                                                                                                                                                                                                                                                                                                                                                                                                                                                                                                                                                                                                                                                                                                                                                                                                                                                                                                                                                                                                                                                                                                                                                                                                                                                                                                                                                                                                                                                         | 0.87% |